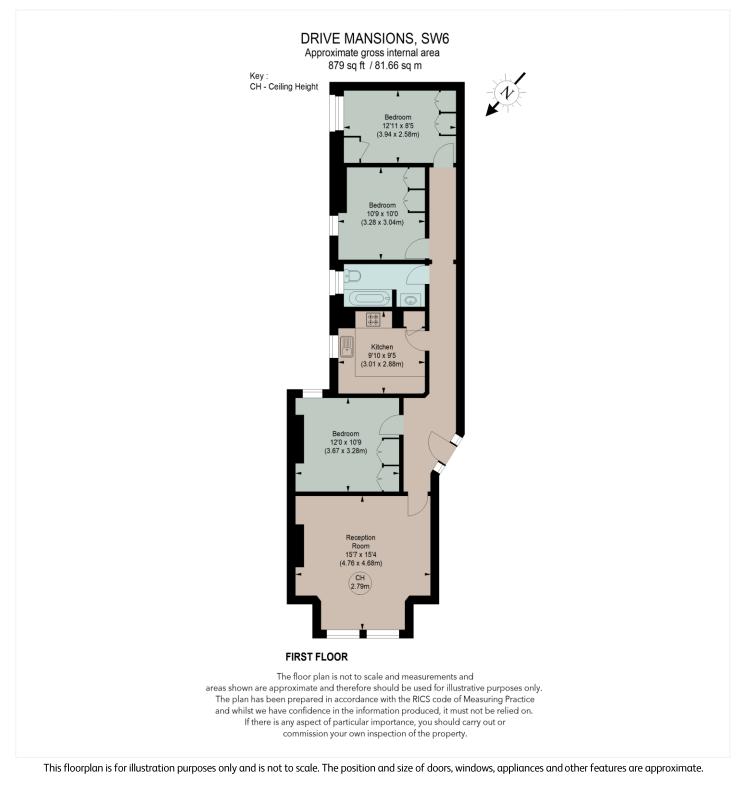

### DESCRIPTION

Situated on the first floor of a well maintained building, the flat comprises three double bedrooms with built in storage cupboard space, bathroom, large reception room with space for a dining table and a well equipped kitchen. The property comes with a share of the freehold and also enjoys access to the communal gardens.