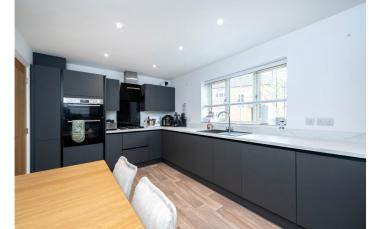

# 3 Legion Way, Ruskington, Sleaford, Lincolnshire, NG34 9XH £205,000 Freehold

Winkworth are delighted to offer for sale this extremely spacious two bedroom home on the Flaxwell Fields Development in Ruskington. Completed only in October 2023, the Chanceoption Homes Built property is simply stunning and an early viewing is highly recommended to appreciate what is on offer. The property benefits from a high specification German Kitchen, spacious lounge with a bay window, perfect for your Christmas Tree, and a downstairs cloakroom. Upstairs there is two double bedrooms with a stunning family bathroom. The loft is also fully boarded. Outside, there is a block paved driveway giving off road parking for two cars. There is also an enclosed rear garden which is fully enclosed with a generous sized shed which could be included in the sale via separate negotiation. This will not hang around!

## **ACCOMMODATION**

Entrance Hall

**Lounge** - 13'9" x 15'8" (4.2m x 4.78m)

**Kitchen Diner** - 9'8" x 15'8" (2.95m x 4.78m)

Downstairs Cloakroom

First Floor Landing

**Bedroom One** - 15'8" x 10'4" (4.78m x 3.15m)