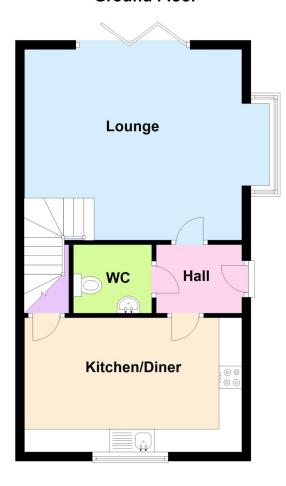

## Legion Way, Ruskington, Sleaford

This floorplan is for illustration purposes only and is not to scale. The position and size of doors, windows, appliances and other features are approximate.

## **Ground Floor**

## **ACCOMMODATION**

Entrance Hall

**Lounge** - 13'9" x 15'8" (4.2m x 4.78m)

**Kitchen Diner** - 9'8" x 15'8" (2.95m x 4.78m)

Downstairs Cloakroom

First Floor Landing

**Bedroom One** - 15'8" x 10'4" (4.78m x 3.15m)