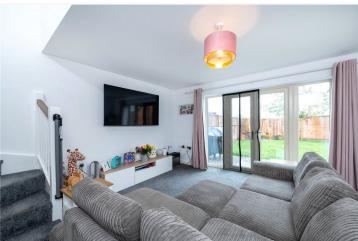

## **ACCOMMODATION**

Entrance Hall

**Lounge** - 13'9" x 15'8" (4.2m x 4.78m)

**Kitchen Diner** - 9'8" x 15'8" (2.95m x 4.78m)

Downstairs Cloakroom

First Floor Landing

**Bedroom One** - 15'8" x 10'4" (4.78m x 3.15m)