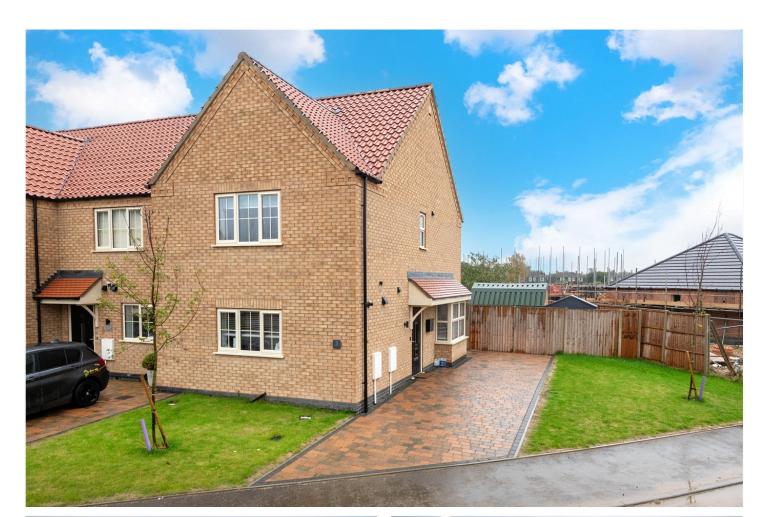

# 3 Legion Way, Ruskington, Sleaford, Lincolnshire, NG34 9XH £205,000 Freehold

Winkworth are delighted to offer for sale this extremely spacious two bedroom home on the Flaxwell Fields Development in Ruskington. Completed only in October 2023, the Chanceoption Homes Built property is simply stunning and an early viewing is highly recommended to appreciate what is on offer. The property benefits from a high specification German Kitchen, spacious lounge with a bay window, perfect for your Christmas Tree, and a downstairs cloakroom. Upstairs there is two double bedrooms with a stunning family bathroom. The loft is also fully boarded. Outside, there is a block paved driveway giving off road parking for two cars. There is also an enclosed rear garden which is fully enclosed with a generous sized shed which could be included in the sale via separate negotiation. This will not hang around!