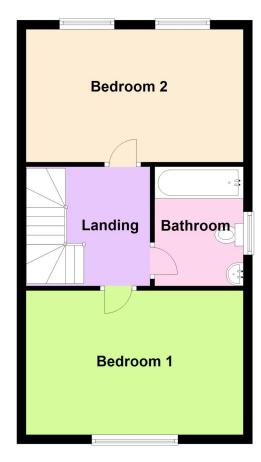

## Legion Way, Ruskington, Sleaford

This floorplan is for illustration purposes only and is not to scale. The position and size of doors, windows, appliances and other features are approximate.

## First Floor

Winkworth Sleaford | 01529 303377 | sleaford@winkworth.co.uk

## **ACCOMMODATION**

Entrance Hall

**Lounge** - 13'9" x 15'8" (4.2m x 4.78m)

**Kitchen Diner** - 9'8" x 15'8" (2.95m x 4.78m)

Downstairs Cloakroom

First Floor Landing

**Bedroom One** - 15'8" x 10'4" (4.78m x 3.15m)

**Bedroom Two** - 9'7" x 15'8" (2.92m x 4.78m)

Family Bathroom

**Agents Note** - There is a management fee for this development of approx £100 per anum.