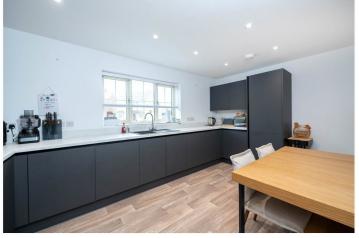

# 3 Legion Way, Ruskington, Sleaford, Lincolnshire, NG34 9XH £205,000 Freehold

Winkworth are delighted to offer for sale this extremely spacious two bedroom home on the Flaxwell Fields Development in Ruskington. Completed only in October 2023, the Chanceoption Homes Built property is simply stunning and an early viewing is highly recommended to appreciate what is on offer. The property benefits from a high specification German Kitchen, spacious lounge with a bay window, perfect for your Christmas Tree, and a downstairs cloakroom. Upstairs there is two double bedrooms with a stunning family bathroom. The loft is also fully boarded. Outside, there is a block paved driveway giving off road parking for two cars. There is also an enclosed rear garden which is fully enclosed with a generous sized shed which could be included in the sale via separate negotiation. This will not hang around!

## **ACCOMMODATION**

Entrance Hall

**Lounge** - 13'9" x 15'8" (4.2m x 4.78m)

**Kitchen Diner** - 9'8" x 15'8" (2.95m x 4.78m)

Downstairs Cloakroom

First Floor Landing

**Bedroom One** - 15'8" x 10'4" (4.78m x 3.15m)