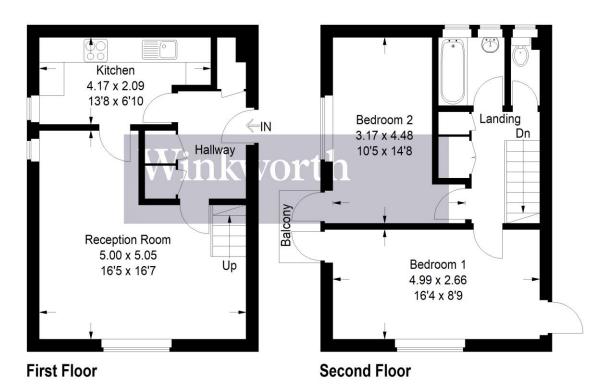

## Approximate Gross Internal Area = 73.7 sq m / 793 sq ft

Illustration for identification purposes only, measurements are approximate, not to scale. Winkworth © 2019 (ID 511011)

This floorplan is for illustration purposes only and is not to scale. The position and size of doors, windows, appliances and other features are approximate.