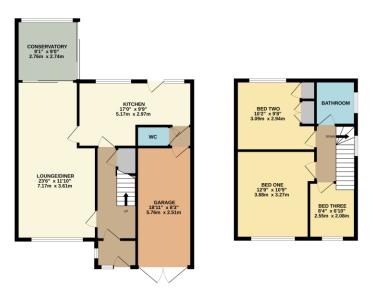

The property has a smart contemporary kitchen (including a gas hob, electric oven, dishwasher and washing machine) and modern bathroom suite.

Winkworth

GROUND FLOOR 1ST FLOOR
756 sq.ft. (70.3 sq.m.) approx. 420 sq.ft. (39.0 sq.m.) app

## **Accommodatio**n

Hallway
Downstairs cloakroom
Lounge/diner
Kitchen
Conservatory
Three bedrooms
Bathroom
Garage
Unfurnished

representation or warranty in relation to this property.

TOTAL FLOOR AREA: 1176 sq.ft. (109.3 sq.m.) approx.