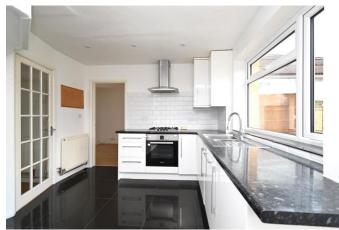

The property has a smart contemporary kitchen (including a gas hob, electric oven, dishwasher and washing machine) and modern bathroom suite.

Winkworth

GROUND FLOOR 1ST FLOOR
756 sq.ft. (70.3 sq.m.) approx. 420 sq.ft. (39.0 sq.m.) app