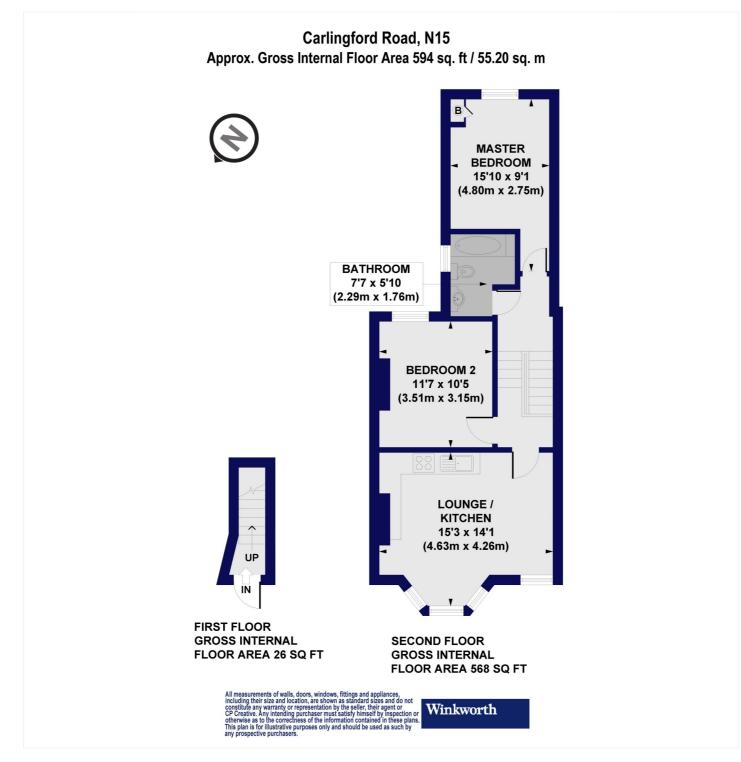

## Winkworth

for every step...

This floorplan is for illustration purposes only and is not to scale. The position and size of doors, windows, appliances and other features are approximate.

Tenure: Leasehold

Term: 0 year and 0 months Service Charge: £0 per annum Ground Rent: £ 0 Annually (subject to increase) Council Tax Band:

Where no figures are shown, we have been unable to ascertain the information. All figures that are shown were correct at the time of printing.