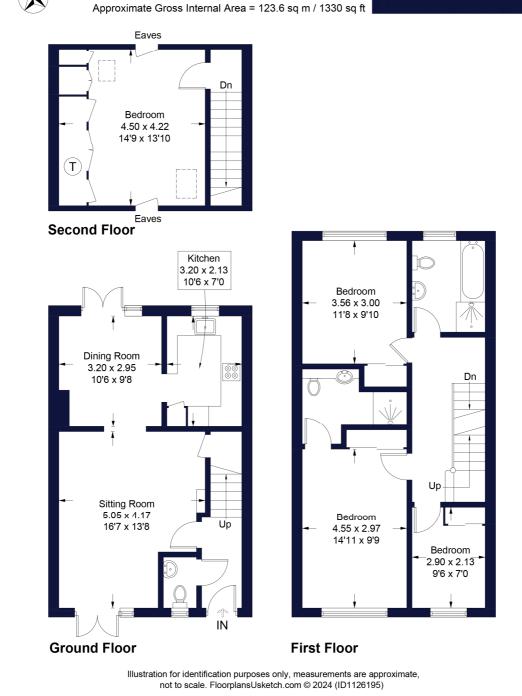

#### **DESCRIPTION:**

Situated on the borders of Wokingham and Crowthorne in this semi rural location is this sought after town house sat in 6 acres of communal park like grounds with stunning views.

The accommodation is over 3 floors and comprises, to the ground floor living room, dining room, modern fitted kitchen with integrated appliances, and a cloakroom. To the first floor there are three bedrooms with re fitted en-suite to master, plus modern family bathroom. To the second floor is a further bedroom/office.

## **Heathlands Court**

Winkworth

This floorplan is for illustration purposes only and is not to scale. The position and size of doors, windows, appliances and other features are approximate.

Wokingham | 01189 072777 | wokingham@winkworth.co.uk