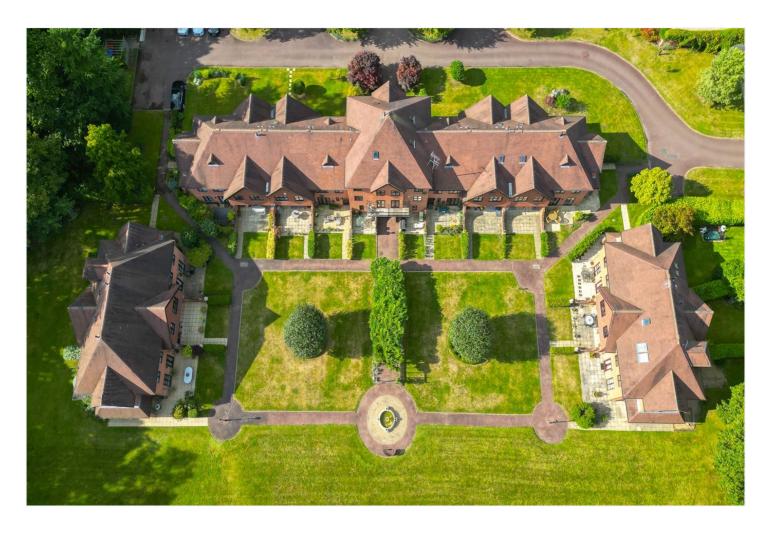

16 HEATHLANDS COURT, WOKINGHAM, WOKINGHAM, BERKSHIRE, RG40 3AY **£600,000 FREEHOLD** 

SITUATED ON THE BORDERS OF WOKINGHAM AND CROWTHORNE IN THIS SEMI RURAL LOCATION IS THIS SOUGHT AFTER TOWN HOUSE SAT IN 6 ACRES OF COMMUNAL PARK LIKE GROUNDS WITH STUNNING VIEWS.

The estate is well hidden from view and offers a quiet residential haven. There is a generous amount of private residents' parking and a visitor parking area. All maintained by communal estate.

To the rear is a private garden enclosed by hedges and shrubbery with a patio area and the remainder mainly laid to lawn with an array of mature bush and tree borders. The private gardens are maintained by the estate gardeners.

Garage is in a block of four. High pitched roof offering generous sized rafter storage. Power sockets and lighting.

Private gated entrance with remotely operated electric gates and entry phone system leading to the property via a tree lined shingle driveway.