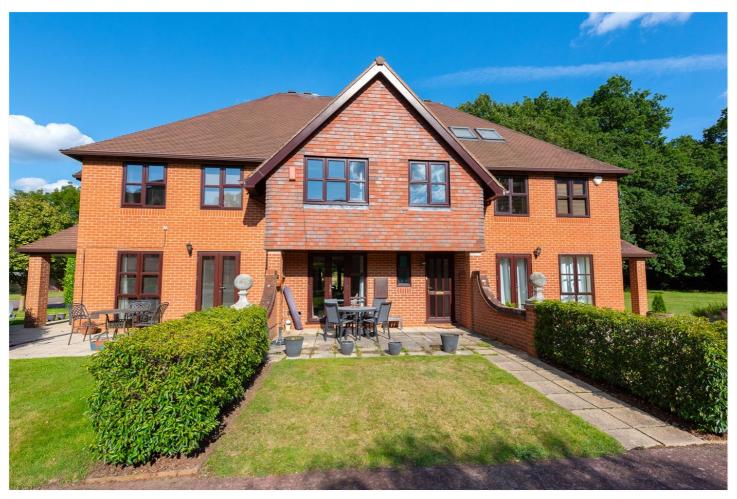

16 HEATHLANDS COURT, WOKINGHAM, WOKINGHAM, BERKSHIRE, RG40 3AY **£600,000 FREEHOLD** 

SITUATED ON THE BORDERS OF WOKINGHAM AND CROWTHORNE IN THIS SEMI RURAL LOCATION IS THIS SOUGHT AFTER TOWN HOUSE SAT IN 6 ACRES OF COMMUNAL PARK LIKE GROUNDS WITH STUNNING VIEWS.

#### **DESCRIPTION:**

Situated on the borders of Wokingham and Crowthorne in this semi rural location is this sought after town house sat in 6 acres of communal park like grounds with stunning views.

The accommodation is over 3 floors and comprises, to the ground floor living room, dining room, modern fitted kitchen with integrated appliances, and a cloakroom. To the first floor there are three bedrooms with re fitted en-suite to master, plus modern family bathroom. To the second floor is a further bedroom/office.