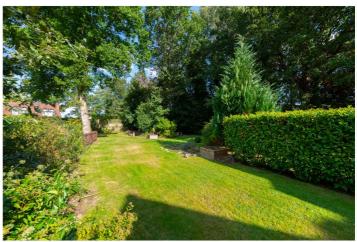

The estate is well hidden from view and offers a quiet residential haven. There is a generous amount of private residents' parking and a visitor parking area. All maintained by communal estate.

To the rear is a private garden enclosed by hedges and shrubbery with a patio area and the remainder mainly laid to lawn with an array of mature bush and tree borders. The private gardens are maintained by the estate gardeners.

To the front is a private terrace area partially laid to lawn with mature bush borders and covered entrance to front door with light, with a view across the formal lawns and gardens to the paddock and woods beyond.