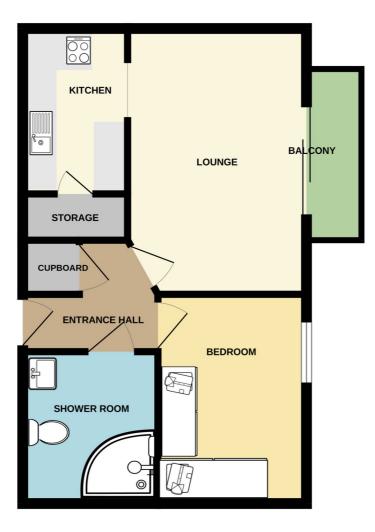

This floorplan is for illustration purposes only and is not to scale. The position and size of doors, windows, appliances and other features are approximate.

Tenure: Leasehold

Term: 61 year and 7 months