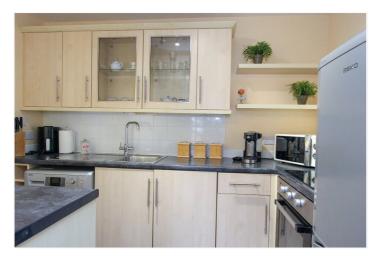

#### Kitchen 9'76 x 6'62

fitted kitchen comprising of working surfaces with base and eye level units. Inset stainless steel sink unit with tiled splash backs, oven and induction hob fridge freezer and washing machine. Built-in cupboard. .