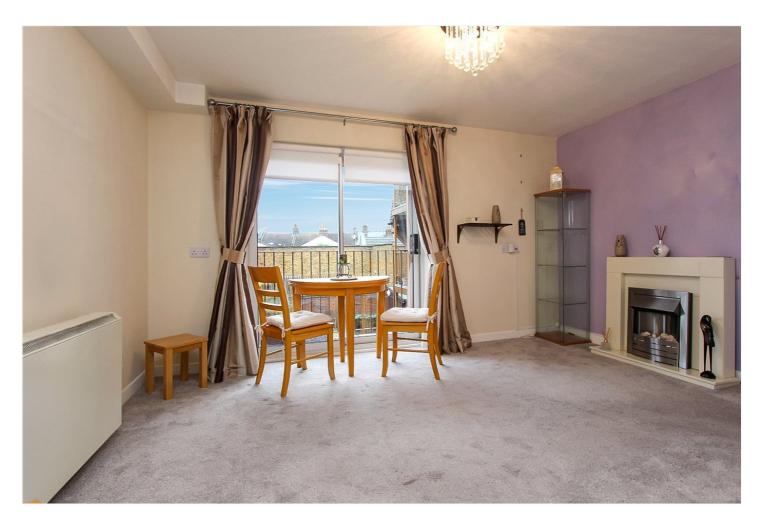

Lounge: - 13'64 x 9'90. West facing sliding doors to balcony overlooking lovely wellmaintained gardens. Electric heater.