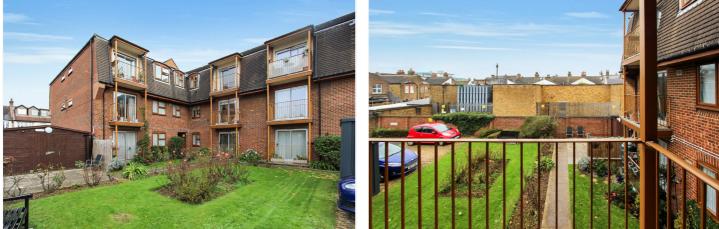

The development further benefits from all usual refinements which include a house manager, emergency care line intercom/alarm system, residents lounge, lift to all floors and communal parking. A minimum age restriction applies on this property.

Lounge: - 13'64 x 9'90. West facing sliding doors to balcony overlooking lovely wellmaintained gardens. Electric heater.

#### Exterior: -

Well maintained communal gardens and parking.

Ground Rent & Service Charge £227.38 pcm (£2,728.56 per annum)

Whits every attempt has been made to ensure the accuracy of the inorphan contained here, measurements of doors, windows, rooms and any other items are approximate and no responsibility is taken for any error, omission or mis-statement. This plan is for illustrative purposes only and should be used as such by any prospective purchaser. The services, systems and appliances shown have not been tested and no guarantee as to their operability or efficiency can be given. Made with Metropic & 2024