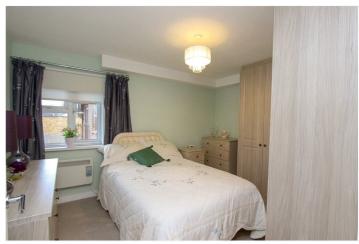

Bedroom: - 12'26 x 9'92. Window to rear. Range of fitted wardrobes and electric heater.

Shower Room: - 7'82 x 6'13. Corner shower cubical, low level wc and wash hand basin. Towel rail, tiling to floor and storage.