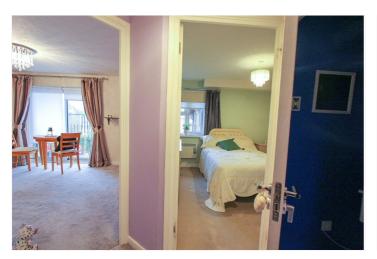

Internal viewing is highly recommended

Accommodation: -

Communal entrance door with security entrance phone system.

Stairs and lift to all floors.

Entrance door to: -

Entrance hall: - Storage cupboard and doors to all rooms. Electric heater.

Lounge: - 13'64 x 9'90. West facing sliding doors to balcony overlooking lovely wellmaintained gardens. Electric heater.

Bedroom: - 12'26 x 9'92. Window to rear. Range of fitted wardrobes and electric heater.

Shower Room: - 7'82 x 6'13. Corner shower cubical, low level wc and wash hand basin. Towel rail, tiling to floor and storage.