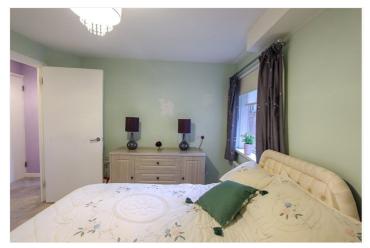

Bedroom: - 12'26 x 9'92. Window to rear. Range of fitted wardrobes and electric heater.

Shower Room: - 7'82 x 6'13. Corner shower cubical, low level wc and wash hand basin. Towel rail, tiling to floor and storage.