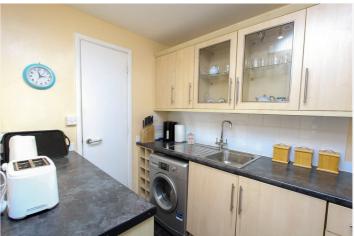

#### Kitchen 9'76 x 6'62

fitted kitchen comprising of working surfaces with base and eye level units. Inset stainless steel sink unit with tiled splash backs, oven and induction hob fridge freezer and washing machine. Built-in cupboard. .