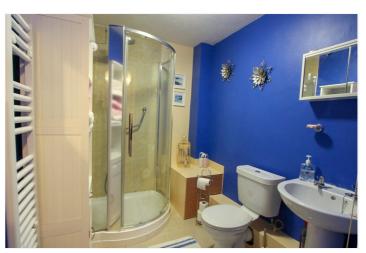

Bedroom: - 12'26 x 9'92. Window to rear. Range of fitted wardrobes and electric heater.

Shower Room: - 7'82 x 6'13. Corner shower cubical, low level wc and wash hand basin. Towel rail, tiling to floor and storage.