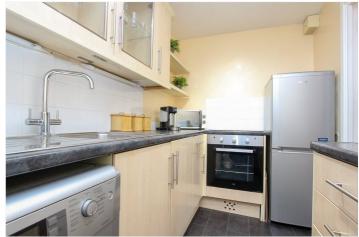

#### Kitchen 9'76 x 6'62

fitted kitchen comprising of working surfaces with base and eye level units. Inset stainless steel sink unit with tiled splash backs, oven and induction hob fridge freezer and washing machine. Built-in cupboard. .