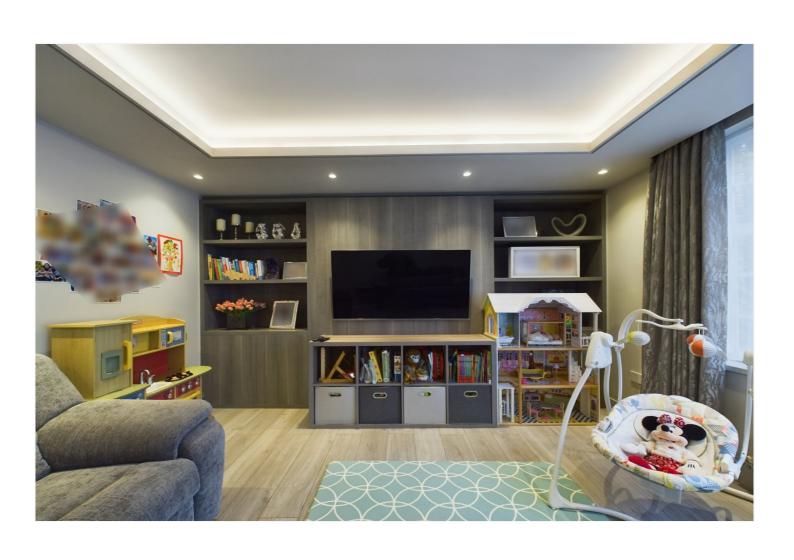

The inviting lounge features a modern TV wall unit, perfect for relaxation and entertaining. Additional highlights include a security alarm, ceiling speakers in four rooms, and a garage with a new roof, providing valuable extra storage space.