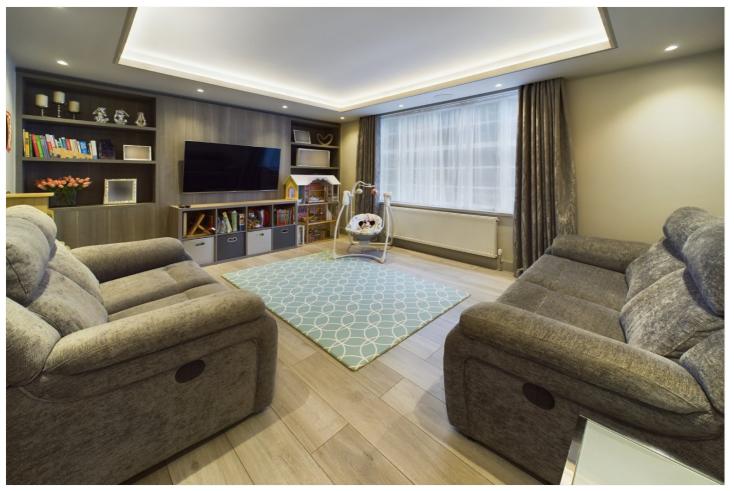

The inviting lounge features a modern TV wall unit, perfect for relaxation and entertaining. Additional highlights include a security alarm, ceiling speakers in four rooms, and a garage with a new roof, providing valuable extra storage space.