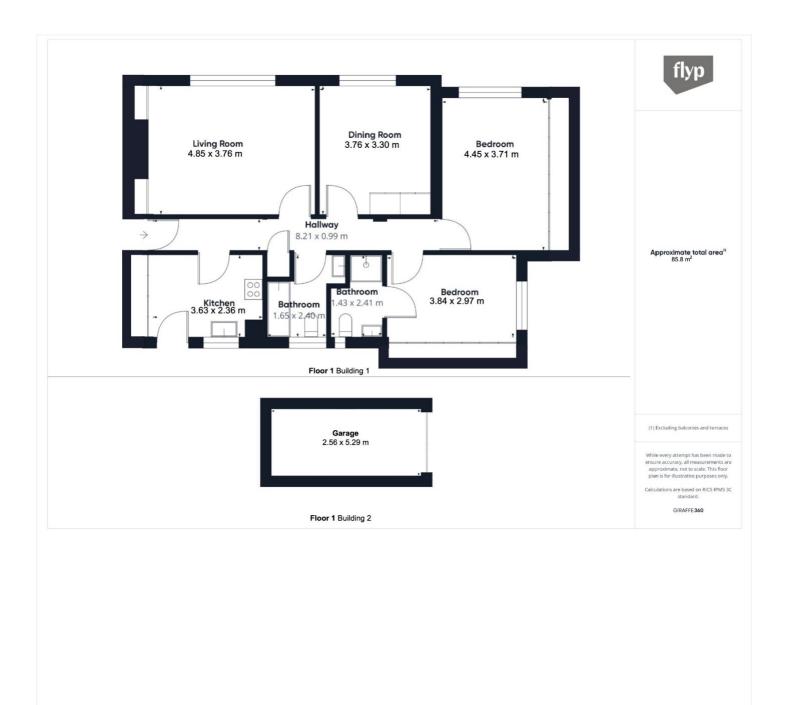

This generous flat offers three large double bedrooms with fitted wardrobes, two stylish bathrooms, and a stunning kitchen equipped with Quartz countertops and premium Siemens appliances, ideal for cooking enthusiasts.

The inviting lounge features a modern TV wall unit, perfect for relaxation and entertaining. Additional highlights include a security alarm, ceiling speakers in four rooms, and a garage with a new roof, providing valuable extra storage space.

## **AT A GLANCE**

- GROUND FLOOR
- NEWLY REFURBISHED
- THREE BEDROOMS
- TWO BATHROOMS
- GARAGE
- LONG LEASE

This floorplan is for illustration purposes only and is not to scale. The position and size of doors, windows, appliances and other features are approximate.