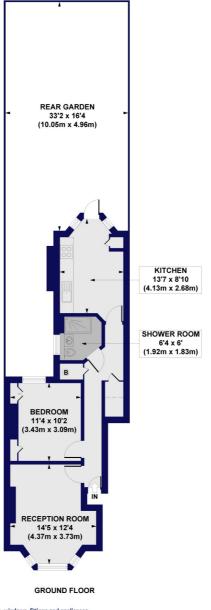

## Fairbourne Road, N17 Approx. Gross Internal Floor Area 530 sq. ft / 49.24 sq. m

All measurements of walls, doors, windows, fittings and appliances, including their size and location, are shown as standard sizes and do not constitute any warranty or representation by the seller, their agent or CP Creative. Any intending purchaser must satisfy himself by inspection or otherwise as to the correctness of the information contained in these plans. This plan is for illustrative purposes only and should be used as such by any prospective purchasers.

Winkworth

This floorplan is for illustration purposes only and is not to scale. The position and size of doors, windows, appliances and other features are approximate.

Harringay | 020 8800 5151 | harringay@winkworth.co.uk