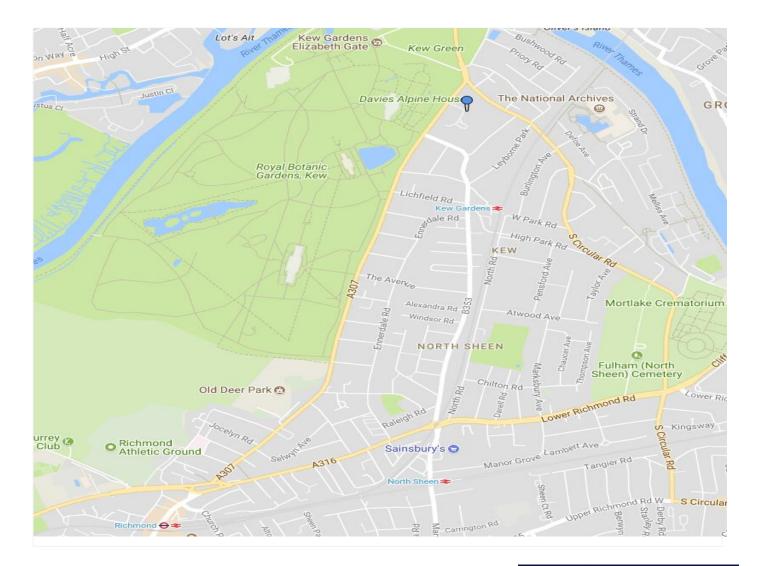

#### LOCATION

Gloucester Court is quietly set within its own grounds at the northern end of Kew Road, just past the Kew Gardens Road junction, making it conveniently located for both Kew Gardens underground station and Kew Bridge mainline.

#### DIRECTIONS

From our office turn right onto Kew Road, at Richmond Circus take the second exit, continuing up Kew Road. Go through the traffic lights at the junction with Kew Gardens Road, past the original Maids of Honour and Gloucester Court is the turning on the right.