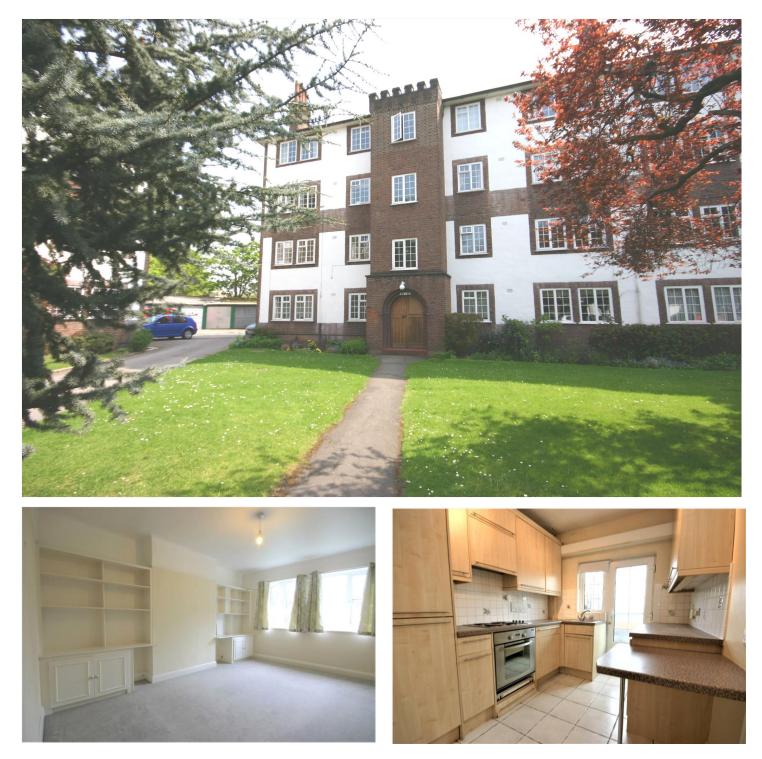

## **GLOUCESTER COURT, KEW, TW9**

**€1,550 PER MONTH** 

A well presented second floor two double bedroom flat set within this conveniently located 1930's development minutes walk away from Kew Green. Unfurnished. Available Now. Resident parking available. EPC band D

### ACCOMMODATION

Long Let, 2 Bedrooms, 1 Reception Room, 1 Bathroom, Flat/Apartment, Upper Floor without Lift, Communal Gardens, Residents Parking, Unfurnished

#### DESCRIPTION

This second floor two bedroom flat benefits from fitted kitchen with dishwasher, washer dryer and bathroom with double glazed windows and neutral decor.

Kew Gardens station (District Line and London Overground) is within easy reach being approximately half a mile's walk (0.8km). Kew Bridge station (South West Trains to Waterloo) is circa 0.6 of a mile (0.96km). Kew Village has a wide variety of local shops and restaurants / cafes and there is even more around Kew Green as well as Kew Retail Park where you can find Marks and Spencers, Gap, Next, Boots, Mothercare, TK Max and Costa Coffee.