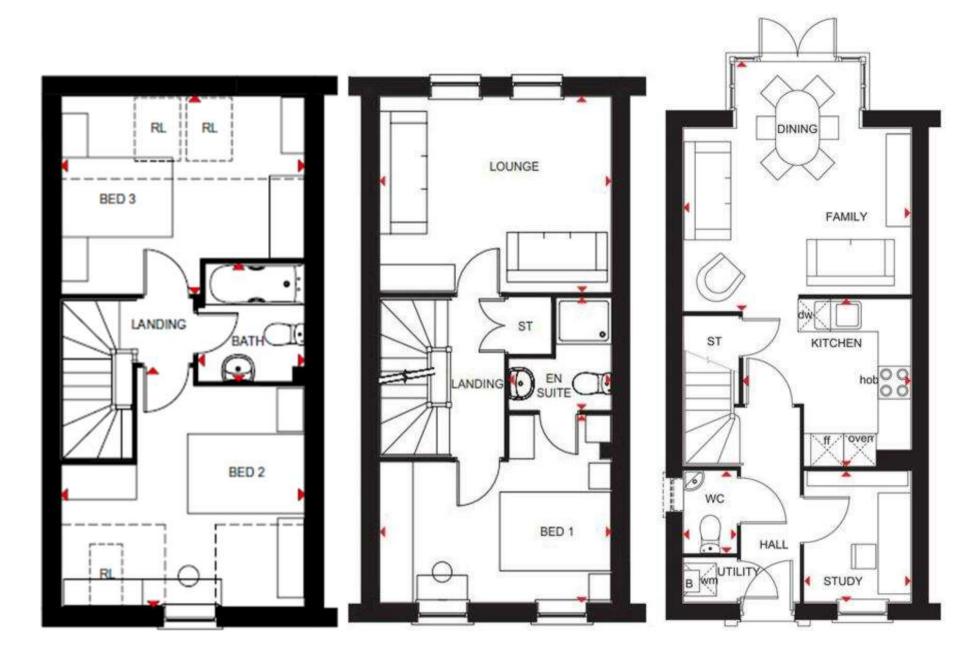

## MUSSELBURGH WAY, BOURNE, PE10 OXY.

SAVE OVER £21,000 - 5% TOWARDS YOUR MOVE + **UPGRADES THROUGHOUT INCLUDING A FULLY** INTEGRATED KITCHEN UPGRADE + FLOORING PACKAGE + SHOWER OVER YOUR BATH. Winkworth are delighted to offer for sale this brand new four bedroom semi detached family home built by David Wilson Homes that is built and ready to move into now. The property offers excellent accommodation benefiting from, open plan kitchen/dining room, study/bedroom four and downstairs cloakroom. On the first floor there is a lounge overlooking the green and master bedroom with en-suite with the top floor boasting two further bedrooms and a family bathroom. Outside there is a private driveway leading to a single garage plus a fully enclosed lawned rear garden. Please call 01778 392807 for more information.

```
2
Bathroom - 2000mm x 1826mm (6'6" x 5'11")
Bedroom 2 - 4160mm x 4062mm (13'7" x 13'3")
Bedroom 3 - 4160mm x 3255mm (13'7" x 10'8")
1
Bedroom 1 - 4160mm x 3318mm (13'7" x 10'10")
Ensuite 1 - 1838mm x 1927mm (6'0" x 6'3")
Lounge - 4160mm x 3255mm (13'7" x 10'8")
G
Family / Dining - 4160mm x 4481mm (13'7" x 14'8")
Kitchen - 3070mm x 3070mm (10'0" x 10'0")
Study Downstairs - 2396mm x 1959mm (7'10" x 6'5")
```

WC - 1614mm x 968mm (5'3" x 3'2")

Bourne | 01778392807 | bourne@winkworth.co.uk