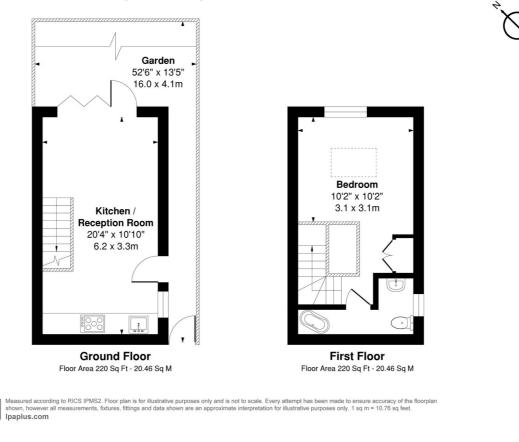

# Finsbury Park Road, N4 Approx. Gross Internal Area 440 Sq Ft - 40.92 Sq M

This floorplan is for illustration purposes only and is not to scale. The position and size of doors, windows, appliances and other features are approximate.