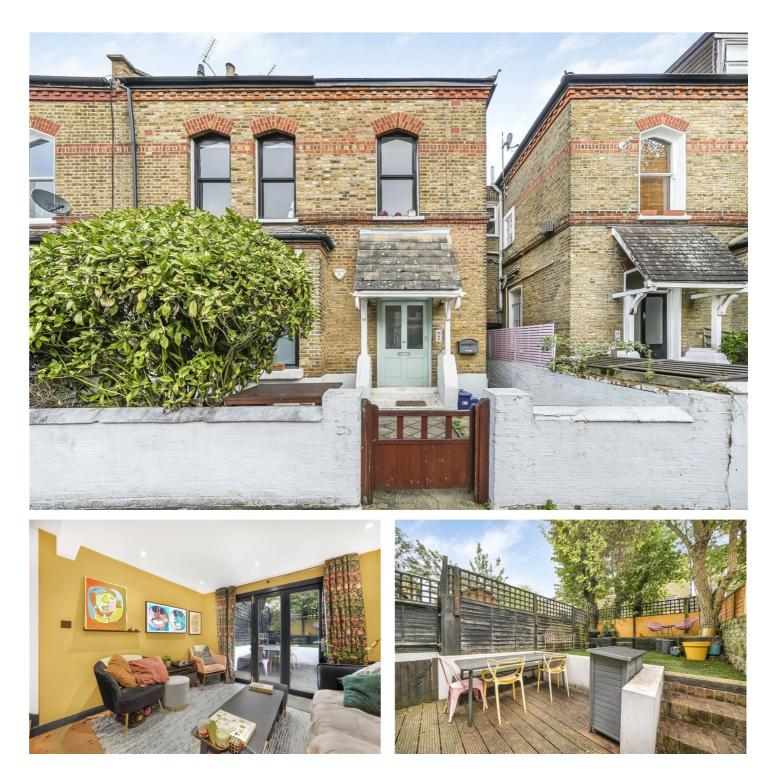

#### **DESCRIPTION:**

A sensational, one double bedroom maisonette set on the ever-popular Finsbury Park Road, N4. Positioned across the ground and first floor, the property has been completely modernised by the current owner and benefits from access via its own front door. Accommodation comprises of a wonderfully spacious living room opening out to a fully fitted, modern kitchen. Leading out from the living room via large floor to ceiling bifolding doors, is your own, stunning private garden with decked and raised areas. Upstairs you'll find a sizeable bedroom with views across peaceful neighbouring gardens, while the property is completed with a contemporary bathroom and ample storage throughout.

Finsbury Park Road is a peaceful, treelined, no though road and is perfectly located for a selection of fantastic transport links as well as local shops. The village atmosphere at Highbury Barn and Mountgrove Road are just a short distance away along with numerous independent shops, cafes and restaurants. The green open spaces of both Clissold and Finsbury Park are both just moments from the property. It is also a very short distance from two fantastic schools, one of which has been rated outstanding at Ofsted. An array of transport links offers effortless access across London with Arsenal and Finsbury Park tube providing the closest underground links on the Piccadilly Line and Victoria Line. Numerous bus services located on Blackstock road offer routes to the City, West End and Angel and international transport is facilitated from St Pancras.