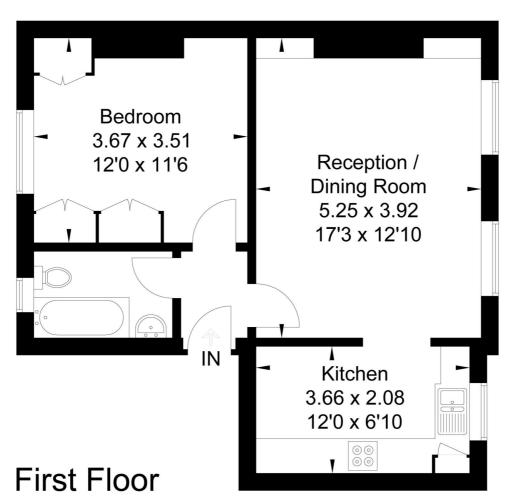

## Peckham Rye, Peckham Rye

Approximate Gross Internal Area = 49 sq m / 527 sq ft

FLOORPLANZ © 2014 0845 6344080 Ref: 133603

This plan is for layout guidance only. Drawn in accordance with RICS guidelines. Not drawn to scale unless stated. Windows & door openings are approximate. Whilst every care is taken in the preparation of this plan, please check all dimensions, shapes & compass bearings before making any decisions reliant upon them.

This floorplan is for illustration purposes only and is not to scale. The position and size of doors, windows, appliances and other features are approximate.

Dulwich | 020 8299 2722 | dulwich@winkworth.co.uk