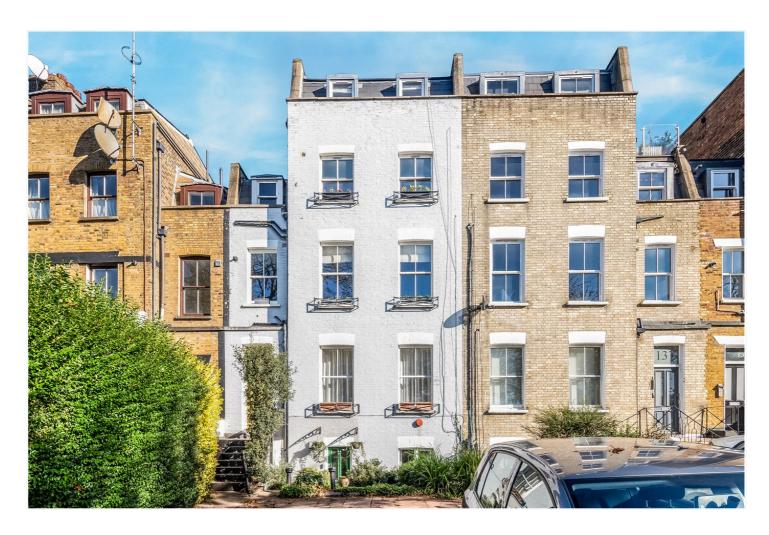

FLAT 3 PECKHAM RYE, LONDON, SE15 **£475,000** SHARE OF FREEHOLD

## A GLORIOUS ONE BEDROOM FIRST FLOOR FLAT WITH STUNNING VIEWS ACROSS PECKHAM RYE PARK.

## **DESCRIPTION:**

The property offers a large reception with double sash windows and stripped wood floors, modern kitchen, nicely proportioned double bedroom and modern bathroom. Superb location overlooking the park and close to all the major high streets including Nunhead Green, Lordship Lane, and Bellenden Road. Excellent transport links close by from either East Dulwich, Peckham Rye and Nunhead station, including the overground line to Central London.