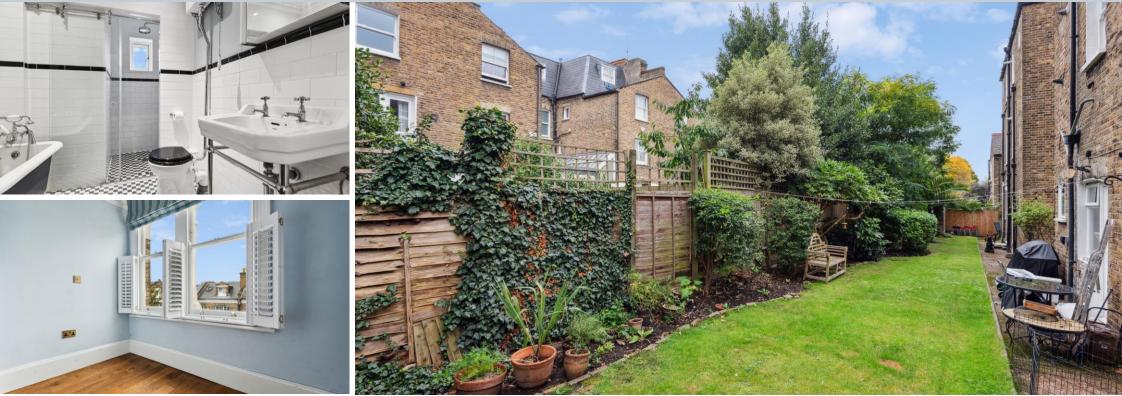

The three bedrooms offer flexible accommodation, serviced by a luxury bathroom complete with a wet room shower and free-standing bath. Both the kitchen and bathroom are fitted with underfloor heating.

Above the flat is significant storage offering the same square footage as the flat. On the ground floor below, there is access to a green and peaceful communal garden for residents to use at their leisure.