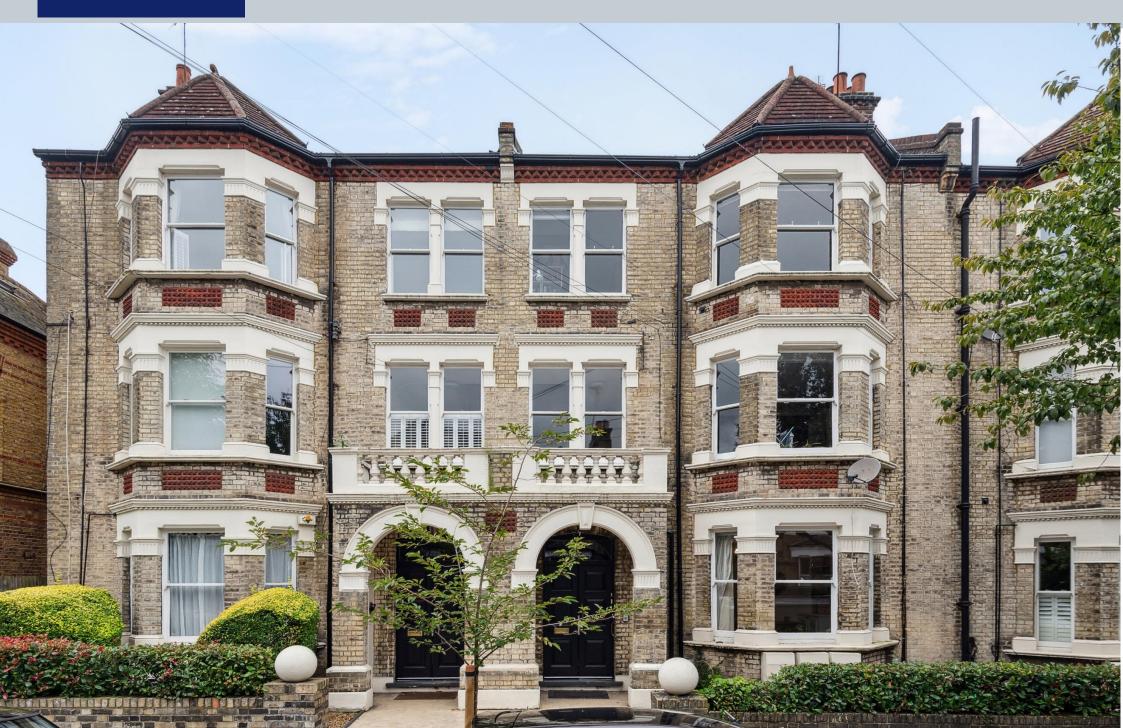

## 3 Norfolk Mansions, Santos Road, London, SW18 1NU

### Winkworth

An incredibly spacious 3-bedroom flat offering 1014 sq. ft., in this popular East Putney location.

The property has undergone a high-end refurbishment including soundproofing, Oak flooring, and stylish tiled flooring. There are period features throughout that have been incredibly well-maintained and each fireplace has either been restored or replaced. The flat also benefits from a brand-new electrical system, heating and water system, double glazed wooden framed windows, and a brand-new kitchen boasting a thick granite top, and complete with Fired Earth tiles.

Norfolk Mansion is located on Santos Road and is within a short walk of East Putney underground, Wandsworth Town, Putney Mainline, and the River Thames taxi service.

Under the Property Misdescriptions Act these particulars are intended as a guide and act as information only. They give a fair overall description for the guidance of potential purchasers or tenants but do not constitute an offer or part of a contract. All details and approximate measurements are given in good faith and are believed to be correct at the time of printing, but any potential purchasers or tenants should not rely on the mis-statements or representations of fact but must satisfy themselves by inspection or otherwise as to their correctness. No employee of Winkworth has authority to make or give any representation or warranty to this property.