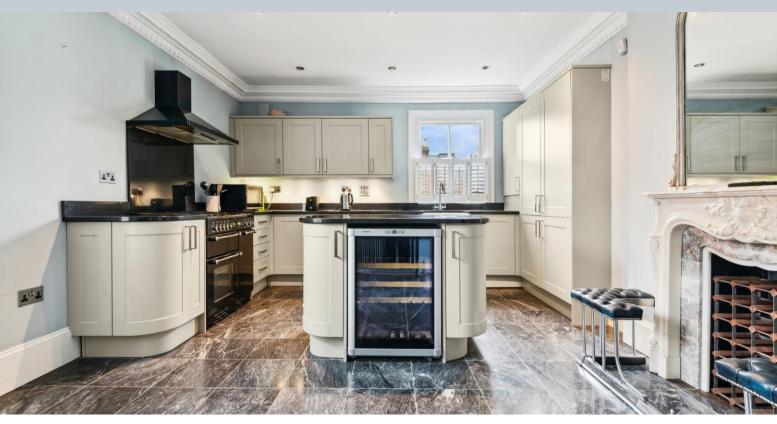

### Winkworth

An incredibly spacious 3-bedroom flat offering 1014 sq. ft., in this popular East Putney location.

The property has undergone a high-end refurbishment including soundproofing, Oak flooring, and stylish tiled flooring. There are period features throughout that have been incredibly well-maintained and each fireplace has either been restored or replaced. The flat also benefits from a brand-new electrical system, heating and water system, double glazed wooden framed windows, and a brand-new kitchen boasting a thick granite top, and complete with Fired Earth tiles.