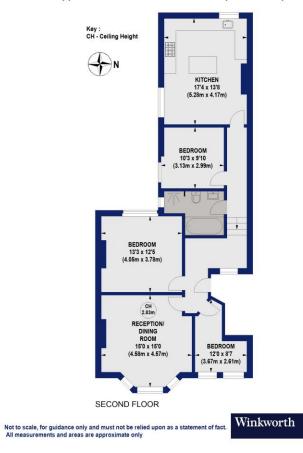

#### Internal area

Total 1014 sq. ft / 94.20 sq. m

Price

#### Norfolk Mansions, Santos Road, SW18

Approx. Gross Internal Area 94.20 sq m / 1014 sq ft