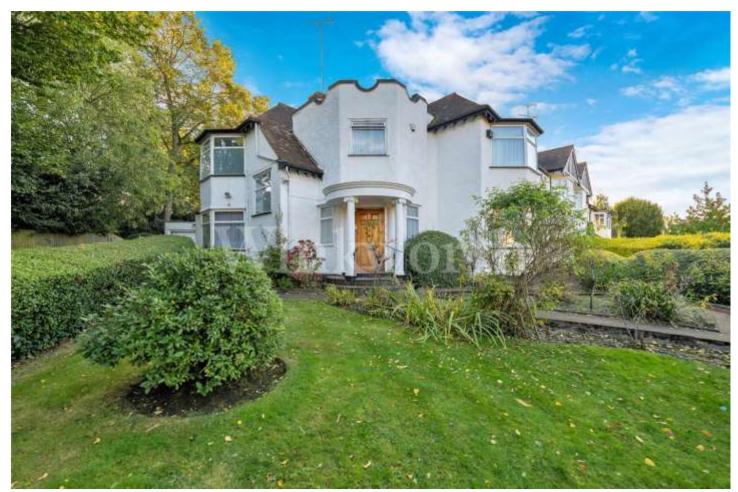

MIDDLETON ROAD, NW11 **£1,850,000** FREEHOLD

## A WIDE FRONTED DETACHED FAMILY HOME REQUIRING UPDATING

4 Bedrooms/ 2 Bathrooms/ Garage & Parking for Min 3 Cars/ Wide Frontage/ Fantastic Location/ Chain Free/ EPC Rating: E/ Council Tax Band: H

## **DESCRIPTION:**

We are delighted to offer this fantastic 4 bedroom, wide fronted, detached house, located both adjacent to Hampstead Garden Suburb and Central Golders Green. Middleton Road is situated off the Finchley Road within 1/4 mile of Golders Green station, yet is also within the approximate boundary of the Suburb. The house is not within the Suburb from a restrictive planning perspective, and it has had previous extensions to the rear.

Unusually set behind a very wide front garden the house sits on a triangular plot with a long driveway to the side and a garage at the rear. Whilst the current rear garden is small by creating a carriage driveway to the front and enhancing this as a parking area, then much of the side and garage area could be incorporated to form a better rear outside space.