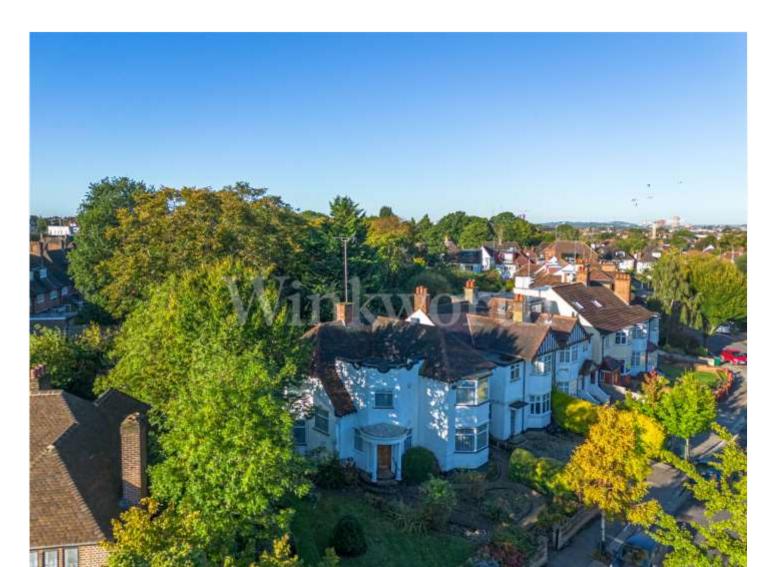

## **DESCRIPTION:**

We are delighted to offer this fantastic 4 bedroom, wide fronted, detached house, located both adjacent to Hampstead Garden Suburb and Central Golders Green. Middleton Road is situated off the Finchley Road within 1/4 mile of Golders Green station, yet is also within the approximate boundary of the Suburb. The house is not within the Suburb from a restrictive planning perspective, and it has had previous extensions to the rear.

Unusually set behind a very wide front garden the house sits on a triangular plot with a long driveway to the side and a garage at the rear. Whilst the current rear garden is small by creating a carriage driveway to the front and enhancing this as a parking area, then much of the side and garage area could be incorporated to form a better rear outside space.