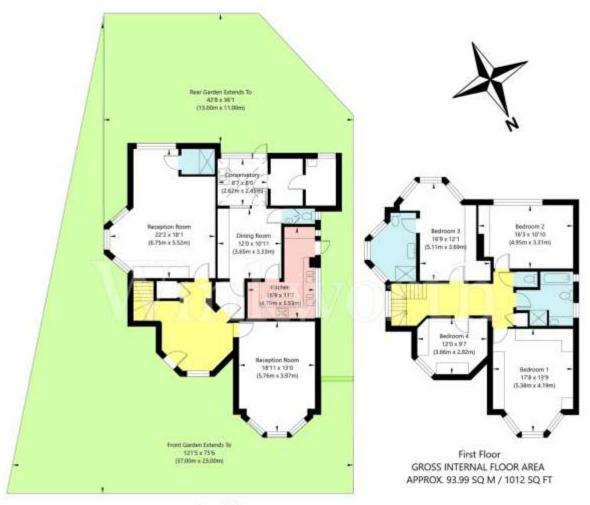

## Middleton Road, Hampstead Garden Suburb, London, NW11 7NS

Ground Floor GROSS INTERNAL FLOOR AREA APPROX. 117.91 SQ M / 1269 SQ FT

APPROXIMATE GROSS INTERNAL FLOOR AREA 211.9 SQ M / 2281 SQ FT
THIS FLOOR PLAN IS FOR ILLUSTRATIVE PURPOSES ONLY AND
SHOULD BE USED FOR THIS PURPOSE BY PROSPECTIVE APPLICANTS AS ITS NOT TO SCALE.