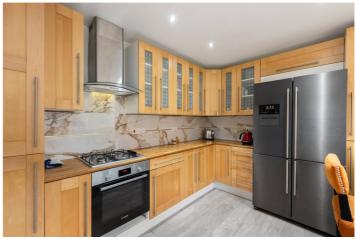

## **DESCRIPTION:**

A larger than average three-bedroom maisonette offers bright and well-proportioned rooms which are arranged over two floors giving you a floor space of approx. 913 sq. ft.

This homely split-level apartment offers three large sized bedrooms, and a separate kitchen & reception room. The property is set back from the main road, and offers wonderfully bright south facing windows to the rear of the property, overlooking the communal garden. Outside, you have sole access to both a private front garden and South East facing rear garden. The first floor, has a family bathroom with separate W.C, and three double bedrooms, all benefitting with plentiful space for storage.