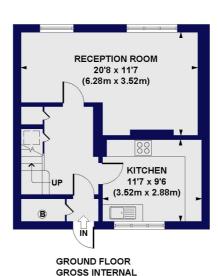

## Devonshire Hall, Frampton Park Road, E9 Approx. Gross Internal Floor Area 913 sq. ft / 84.83 sq. m

All measurements of walls, doors, windows, fittings and appliances, including their size and location, are shown as standard sizes and do not constitute any warranty or representation by the seller, their agent or CP Creative. Any intending purchaser must satisfy himself by inspection or otherwise as to the correctness of the information contained in these plans. This plan is for illustrative purposes only and should be used as such by any prospective purchasers.

Winkworth

This floorplan is for illustration purposes only and is not to scale. The position and size of doors, windows, appliances and other features are approximate.

FLOOR AREA 460 SQ FT

Hackney | 020 8986 4216 | hackney@winkworth.co.uk