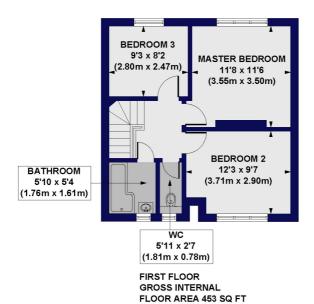

## Devonshire Hall, Frampton Park Road, E9 Approx. Gross Internal Floor Area 913 sq. ft / 84.83 sq. m

All measurements of walls, doors, windows, fittings and appliances, including their size and location, are shown as standard sizes and do not constitute any warranty or representation by the seller, their agent or CP Creative. Any intending purchaser must satisfy himself by inspection or otherwise as to the correctness of the information contained in these plans. This plan is for illustrative purposes only and should be used as such by any prospective purchasers.

Winkworth

This floorplan is for illustration purposes only and is not to scale. The position and size of doors, windows, appliances and other features are approximate.

FLOOR AREA 460 SQ FT

Hackney | 020 8986 4216 | hackney@winkworth.co.uk