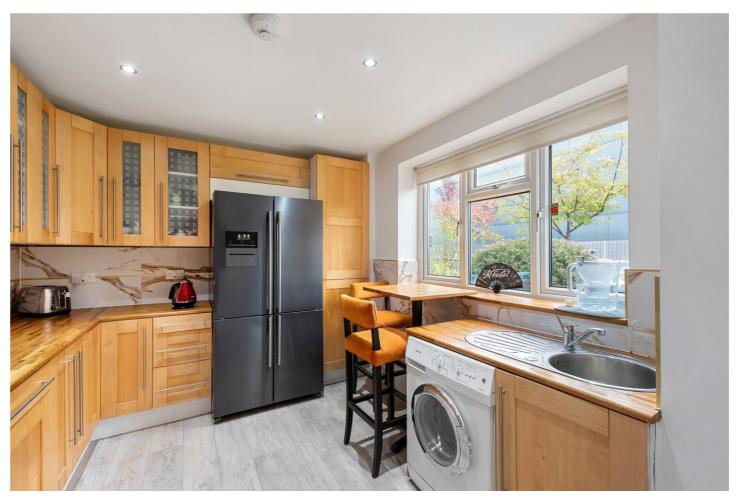

## **DESCRIPTION:**

A larger than average three-bedroom maisonette offers bright and well-proportioned rooms which are arranged over two floors giving you a floor space of approx. 913 sq. ft.

This homely split-level apartment offers three large sized bedrooms, and a separate kitchen & reception room. The property is set back from the main road, and offers wonderfully bright south facing windows to the rear of the property, overlooking the communal garden. Outside, you have sole access to both a private front garden and South East facing rear garden. The first floor, has a family bathroom with separate W.C, and three double bedrooms, all benefitting with plentiful space for storage.