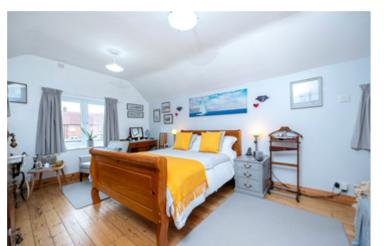

**Bedroom One** - 21' x 10'11" (6.4m x 3.33m)

**En-Suite Shower Room** 

**Dressing Room** - 11'6" x 9'3" (3.5m x 2.82m)

**Bedroom Two** - 15'3" x 10'4" (4.65m x 3.15m)

**Bedroom Three** - 15'4" x 9'11" (4.67m x 3.02m)