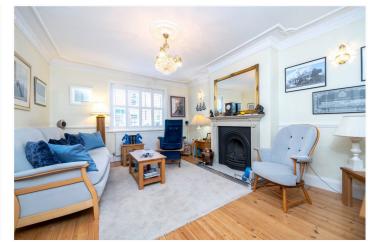

## £365,000 Freehold

Winkworth are delighted to offer for sale this DECEPTIVELY SPACIOUS Four/Five Bedroom Semi-Detached home located in the centre of the well served village of Heckington.

The property boasts many character features including high ceilings, a log burner, a gas fire, decorative coving, stunning original flooring in the Lounge & Dining Room and throughout the first-floor bedrooms, stain glassed windows from the Entrance Porch into the Hallway and much more.

### **ACCOMMODATION**

**Entrance Hall** 

**Living Room** - 15'3" x 12' (4.65m x 3.66m)

**Dining Room** - 16'6" x 15'5" (5.03m x 4.7m)

**Kitchen** - 13'3" x 10'11" (4.04m x 3.33m)

**Utility Room** 

**Downstairs Cloakroom** 