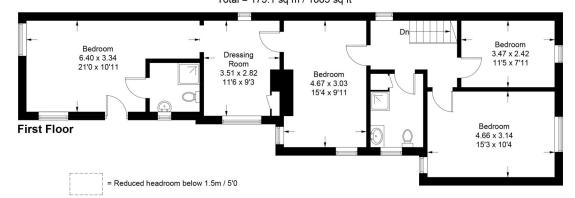

## 27 High Street

Approximate Gross Internal Area Ground Floor = 69.0 sq m / 743 sq ft First Floor = 84.1 sq m / 905 sq ft Garage / Utility = 22.0 sq m / 237 sq ft Total = 175.1 sq m / 1885 sq ft

This plan is for layout guidance only. Not drawn to scale unless stated. Windows and door openings are approximate. Whilst every care is taken in the preparation of this plan, please check all dimensions, shapes and compass bearings before making any decisions reliant upon them.

**Bedroom One** - 21' x 10'11" (6.4m x 3.33m)

**En-Suite Shower Room** 

**Dressing Room** - 11'6" x 9'3" (3.5m x 2.82m)

**Bedroom Two** - 15'3" x 10'4" (4.65m x 3.15m)

**Bedroom Three** - 15'4" x 9'11" (4.67m x 3.02m)

**Bedroom Four** - 11'5" x 7'11" (3.48m x 2.41m)

Family Bathroom

LOCAL AUTHORITY

North Kesteven District Council

**TENURE** 

Freehold

**COUNCIL TAX BAND** 