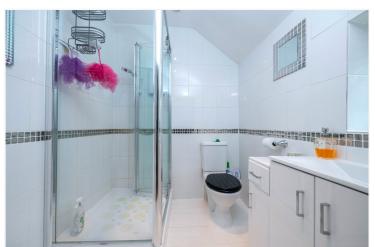

**Bedroom One** - 21' x 10'11" (6.4m x 3.33m)

**En-Suite Shower Room** 

**Dressing Room** - 11'6" x 9'3" (3.5m x 2.82m)

**Bedroom Two** - 15'3" x 10'4" (4.65m x 3.15m)

**Bedroom Three** - 15'4" x 9'11" (4.67m x 3.02m)