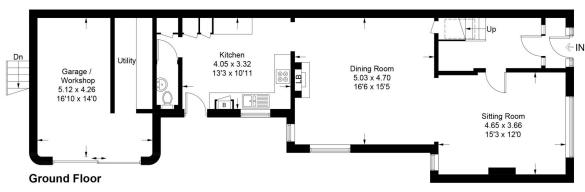

## 27 High Street

Approximate Gross Internal Area Ground Floor = 69.0 sq m / 743 sq ft First Floor = 84.1 sq m / 905 sq ft Garage / Utility = 22.0 sq m / 237 sq ft Total = 175.1 sq m / 1885 sq ft

This plan is for layout guidance only. Not drawn to scale unless stated. Windows and door openings are approximate. Whilst every care is taken in the preparation of this plan, please check all dimensions, shapes and compass bearings before making any decisions reliant upon them.

### **ACCOMMODATION**

**Entrance Hall** 

**Living Room** - 15'3" x 12' (4.65m x 3.66m)

**Dining Room** - 16'6" x 15'5" (5.03m x 4.7m)

**Kitchen** - 13'3" x 10'11" (4.04m x 3.33m)

**Utility Room** 

**Downstairs Cloakroom** 

The rear driveway and garage is accessed via a shared driveway to the left of the property offering off street parking for numerous vehicles.

Heckington is an extremely popular village with easy access to Sleaford, Lincoln & Boston via the A17, and offers a range of amenities within easy reach including shops, pubs/restaurant, railway station, and a reputable doctors surgery.