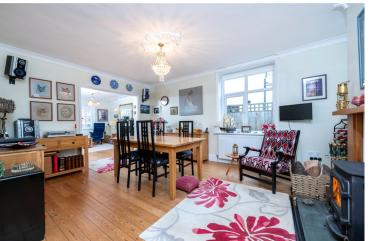

### **ACCOMMODATION**

**Entrance Hall** 

**Living Room** - 15'3" x 12' (4.65m x 3.66m)

**Dining Room** - 16'6" x 15'5" (5.03m x 4.7m)

**Kitchen** - 13'3" x 10'11" (4.04m x 3.33m)

**Utility Room** 

**Downstairs Cloakroom** 

## £365,000 Freehold

Winkworth are delighted to offer for sale this DECEPTIVELY SPACIOUS Four/Five Bedroom Semi-Detached home located in the centre of the well served village of Heckington.

The property boasts many character features including high ceilings, a log burner, a gas fire, decorative coving, stunning original flooring in the Lounge & Dining Room and throughout the first-floor bedrooms, stain glassed windows from the Entrance Porch into the Hallway and much more.