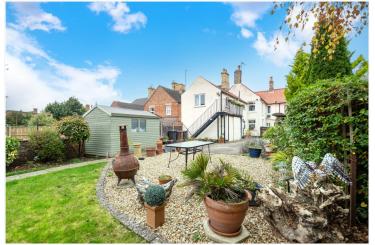

DECEPTIVELY SPACIOUS | HUGE REAR GARDEN | DRIVEWAY & PARKING TO THE REAR | STUNNING KITCHEN | IMMACULATELY PRESENTED | CHARACTER FEATURES | VILLAGE CENTRE LOCATION | CLOSE TO AMENITIES | WELL PROPORTIONED ACCOMMODATION | FOUR DOUBLE BEDROOMS

The rear driveway and garage is accessed via a shared driveway to the left of the property offering off street parking for numerous vehicles.

Heckington is an extremely popular village with easy access to Sleaford, Lincoln & Boston via the A17, and offers a range of amenities within easy reach including shops, pubs/restaurant, railway station, and a reputable doctors surgery.