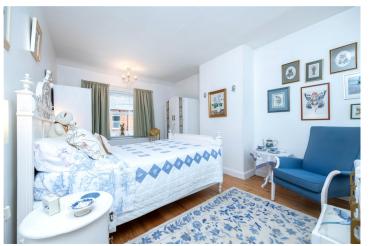

**Bedroom One** - 21' x 10'11" (6.4m x 3.33m)

**En-Suite Shower Room** 

**Dressing Room** - 11'6" x 9'3" (3.5m x 2.82m)

**Bedroom Two** - 15'3" x 10'4" (4.65m x 3.15m)

**Bedroom Three** - 15'4" x 9'11" (4.67m x 3.02m)