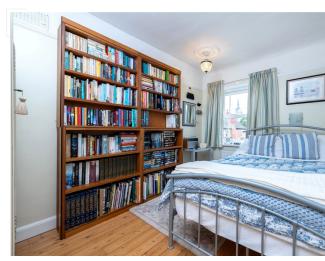

**Bedroom One** - 21' x 10'11" (6.4m x 3.33m)

**En-Suite Shower Room** 

**Dressing Room** - 11'6" x 9'3" (3.5m x 2.82m)

**Bedroom Two** - 15'3" x 10'4" (4.65m x 3.15m)

**Bedroom Three** - 15'4" x 9'11" (4.67m x 3.02m)

**Bedroom Four** - 11'5" x 7'11" (3.48m x 2.41m)

Family Bathroom

LOCAL AUTHORITY

North Kesteven District Council

**TENURE** 

Freehold

**COUNCIL TAX BAND** 