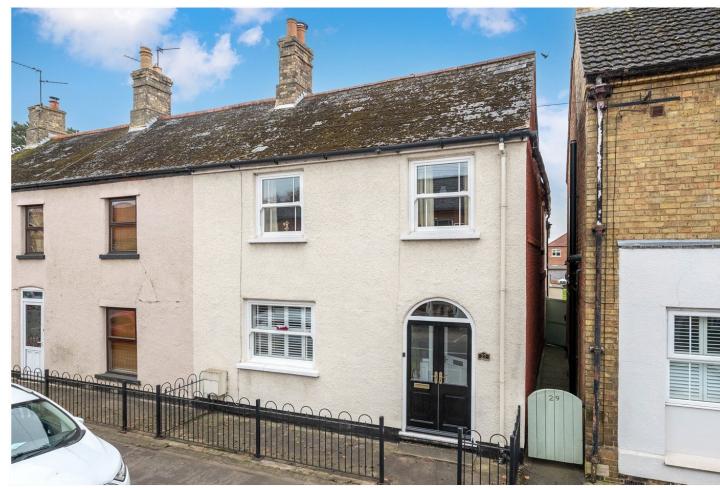

# 27 High Street, Heckington, Sleaford, Lincolnshire, NG34

## £365,000 Freehold

Winkworth are delighted to offer for sale this DECEPTIVELY SPACIOUS Four/Five Bedroom Semi-Detached home located in the centre of the well served village of Heckington.

The property boasts many character features including high ceilings, a log burner, a gas fire, decorative coving, stunning original flooring in the Lounge & Dining Room and throughout the first-floor bedrooms, stain glassed windows from the Entrance Porch into the Hallway and much more.