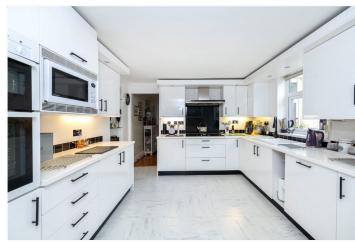

### **ACCOMMODATION**

**Entrance Hall** 

**Living Room** - 15'3" x 12' (4.65m x 3.66m)

**Dining Room** - 16'6" x 15'5" (5.03m x 4.7m)

**Kitchen** - 13'3" x 10'11" (4.04m x 3.33m)

**Utility Room** 

**Downstairs Cloakroom** 

#### **DESCRIPTION**

The accommodation comprises of Entrance Hall, Living Room, Dining Room, Kitchen, Utility, Downstairs Cloakroom, Four Double Bedrooms, a Dressing Room, En-Suite to Master and a Family Bathroom.