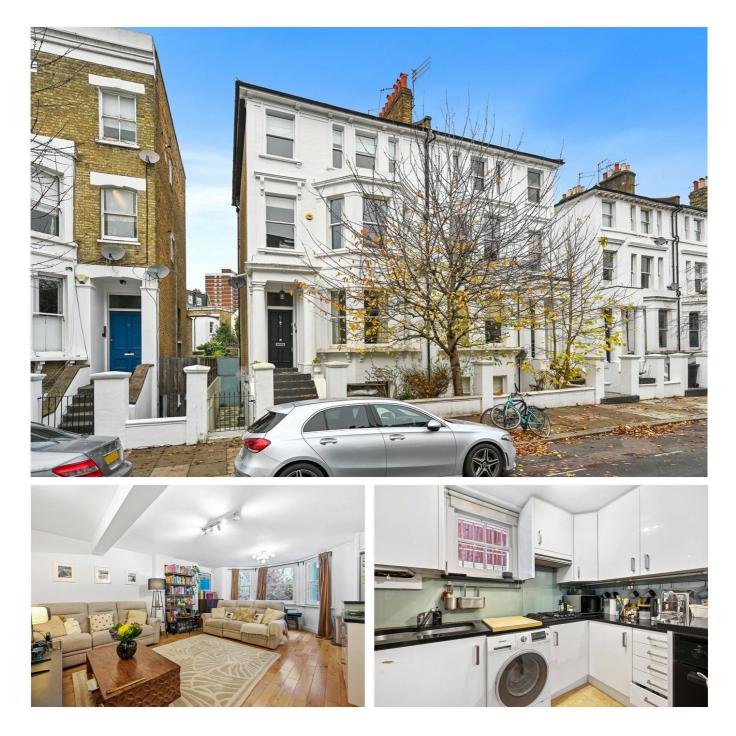

# Netherwood Road, W14

## £649,950 Leasehold

A well presented one/two bedroom flat with patio garden on the lower ground floor of a semidetached Victorian house.

Reception Room | Open plan Kitchen | Bedroom | En suite Bathroom | Study Area | Cloakroom | Patio Garden | 682 Sq Ft / 63 Sq M | Council Tax Band F | EPC Rating Band D

#### DESCRIPTION

Offered in good order throughout, the accommodation comprises entrance hall, reception room with open plan kitchen, cloakroom, bedroom with en suite bathroom and second bedroom/study. Furthermore, the property benefits from a private patio garden and its own private entrance.