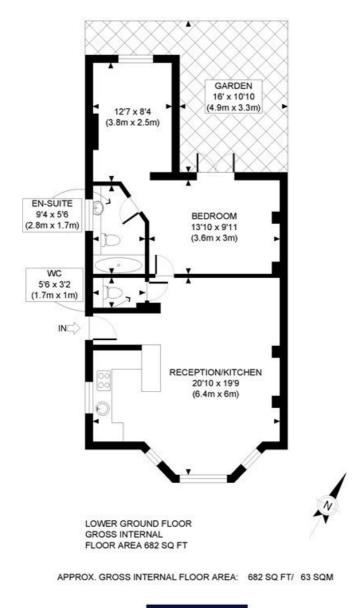

## £649,950 Leasehold

A well presented one/two bedroom flat with patio garden on the lower ground floor of a semidetached Victorian house.

Reception Room | Open plan Kitchen | Bedroom | En suite Bathroom | Study Area | Cloakroom | Patio Garden | 682 Sq Ft / 63 Sq M | Council Tax Band F | EPC Rating Band D

### LOCAL AUTHORITY

Hammersmith & Fulham

**TENURE** Leasehold.

PRICE: £649,950 Leasehold

Winkworth

This plan is for illustrative purposes only and should be used as such by any prospective client. Whilst every attempt has been made to ensure the accuracy of the Floor Plan contained here, measurements of the doors, windows, rooms and any other items are approximate and no responsibility is taken for any errors, omissions, or misstatement. The services, systems and appliances shown have not been tested and no guarantee as to the operability or efficiency can be given.

PROPERTY PHOT PLANS

The displayed square footage is taken from the floor plans with measurements created using the Royal Institute of Chartered Surveyors' Code of Practice for Measuring. These measurements are approximate and included for illustrative purposes only. Winkworth does not make any representation as to the accuracy of these measurements and you should seek to verify them for yourself. Winkworth accept no liability for any loss you may suffer if you rely on these measurements.