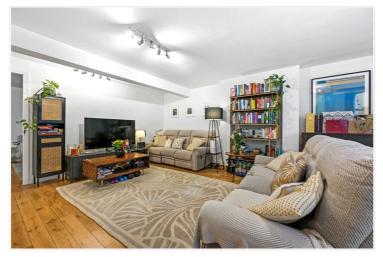

#### DESCRIPTION

Offered in good order throughout, the accommodation comprises entrance hall, reception room with open plan kitchen, cloakroom, bedroom with en suite bathroom and second bedroom/study. Furthermore, the property benefits from a private patio garden and its own private entrance.