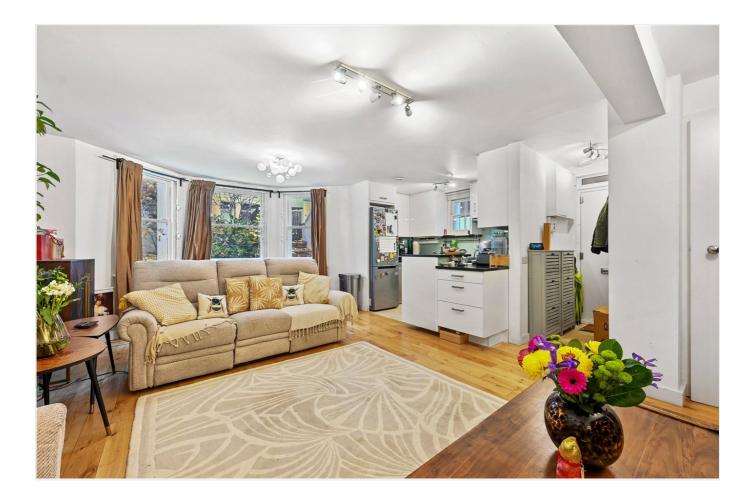

#### DESCRIPTION

Offered in good order throughout, the accommodation comprises entrance hall, reception room with open plan kitchen, cloakroom, bedroom with en suite bathroom and second bedroom/study. Furthermore, the property benefits from a private patio garden and its own private entrance.