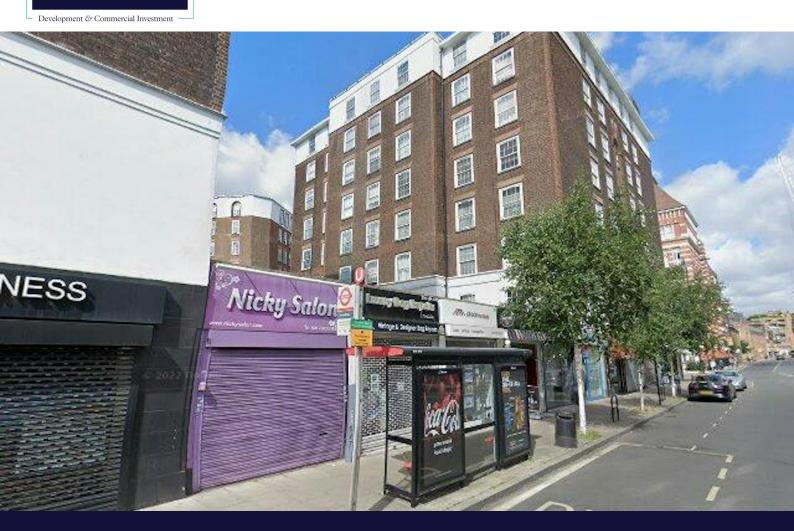

24 North End Parade London, W14 0SJ

# Retail unit on busy West London Parade.

**789 sq ft** (73.30 sq m)

Winkworth

- Highly visible street frontage.
- Set on prominent west-London retail parade.
- High levels of passing trade.
- Excellent proportions through out with W/C amenity.
- Suitable for a variety of uses.

#### Description

The property is located on North End Parade set within a large mixed-use block. The property measures approximately 700sqft and is arranged over the ground and basement levels, the property also benefits from w/c and shower amenities although requires refurbishment to fit the needs of any future occupation.

The tenancy mix of the parade includes local and national operators and remains a central hub for residents and those passing through. The property is close to the £1.3bn Kensington Olympia Development acting as a magnet for further investment.