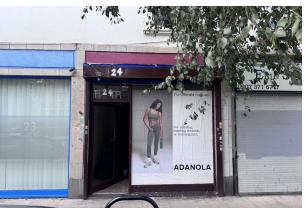

24 North End Parade London, W14 0SJ

# Retail unit on busy West London Parade.

**789 sq ft** (73.30 sq m)

Winkworth

- Highly visible street frontage.
- Set on prominent west-London retail parade.
- High levels of passing trade.
- Excellent proportions through out with W/C amenity.
- Suitable for a variety of uses.

#### Description

The property is located on North End Parade set within a large mixed-use block. The property measures approximately 700sqft and is arranged over the ground and basement levels, the property also benefits from w/c and shower amenities although requires refurbishment to fit the needs of any future occupation.