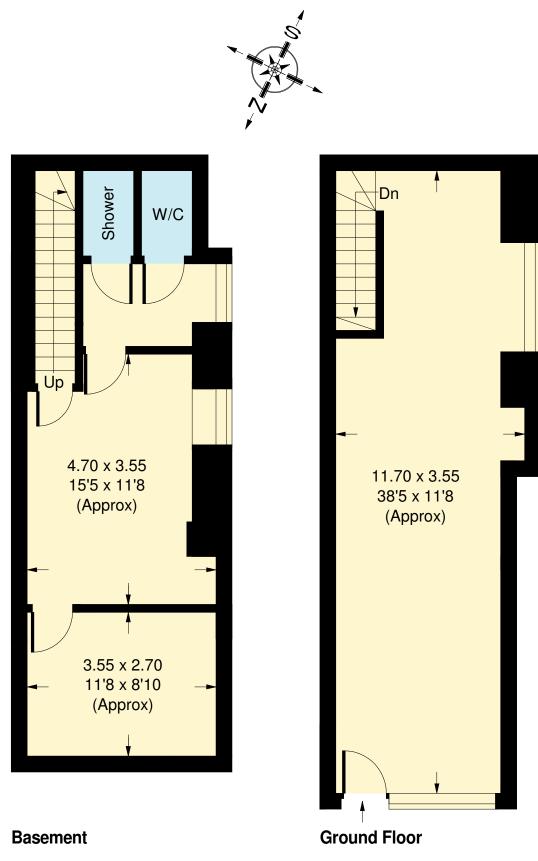

#### Description

The property is located on North End Parade set within a large mixed-use block. The property measures approximately 700sqft and is arranged over the ground and basement levels, the property also benefits from w/c and shower amenities although requires refurbishment to fit the needs of any future occupation.

## North End Parade, W14

Approx. Gross Internal Area = 37.6 sq m / 405 sq ft Basement = 35.7 sq m / 384 sq ft Total = 73.3 sq m / 789 sq ft

Whilst every attempt has been made to ensure the accuracy of the floor plan, measurements are approximate and not to scale. No guarantee is given on the total square footage of the property quoted on the plan. Figures given are for guidance. Plan is for illustration purposes only, not to be used for valuations.