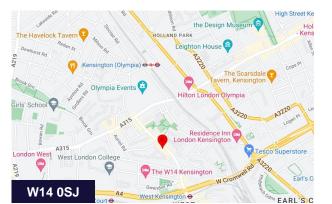

#### Location

North End Road is a major arterial road linking Fulham Broadway to Kensington High Street. The property provides excellent access into either London or Heathrow airport via the A4, and is well-connected to London's public transport network by virtue of its proximity to West Kensington.