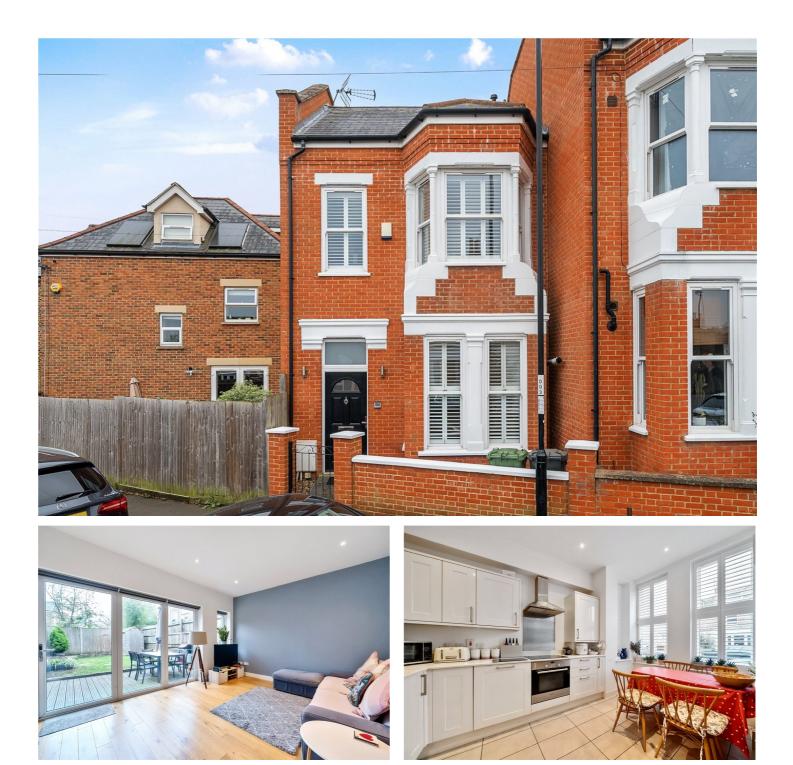

SHIPMAN ROAD, LONDON, SE23 **£750,000 FREEHOLD** 

Welcome to this stunning three-bedroom home on Shipman Road, SE23, offering contemporary comfort in a peaceful, tree-lined setting. Designed with modern living in mind, this property boasts a spacious and elegant layout perfect for families or those looking for a stylish, low-maintenance home. Winkworth

## **DESCRIPTION:**

A charming 3-bed, 2-bath home with high ceilings and a private garden oasis—style, space, and comfort all in one!

for every step...

for every step...

This floorplan is for illustration purposes only and is not to scale. The position and size of doors, windows, appliances and other features are approximate.