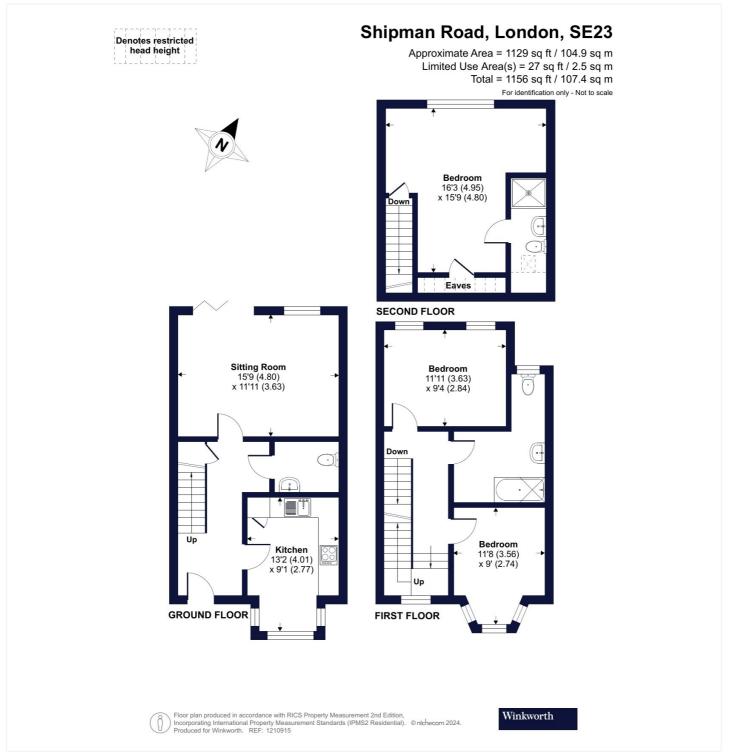

## **DESCRIPTION:**

A charming 3-bed, 2-bath home with high ceilings and a private garden oasis—style, space, and comfort all in one!

for every step...

for every step...

This floorplan is for illustration purposes only and is not to scale. The position and size of doors, windows, appliances and other features are approximate.