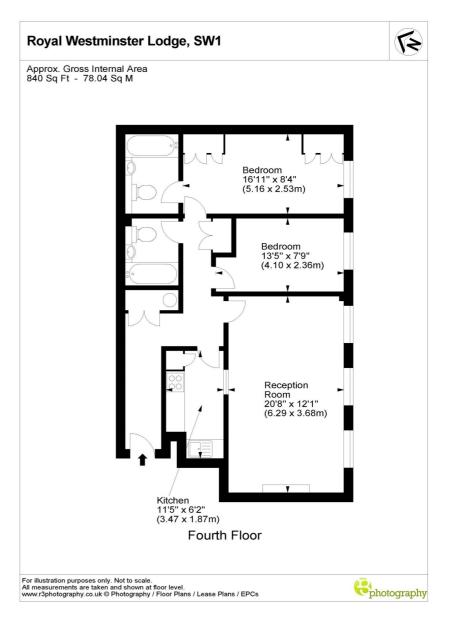

### At a glance...

- Purpose Built Apartment
- 4th Floor with Lift
- c.840 Square Feet
- Parking Space
- Long Leasehold

Covering some 840 sq ft the flat consists of a large entrance corridor, lovely, bright reception room large enough for ample dining and reception areas, separate modern kitchen, master bedroom with great storage and ensuite bathroom, second double room and family bathroom.