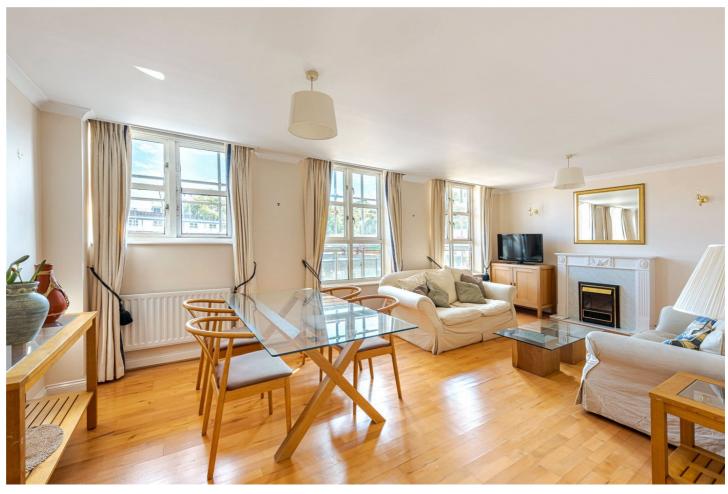

### ELVERTON STREET, UK, SW1P £995,000 LEASEHOLD

Positioned on the rear of this exclusive Westminster apartment building and on the 4th floor (with lift) this flat has lovely views from the reception room and both bedrooms.

Covering some 840 sq ft the flat consists of a large entrance corridor, lovely, bright reception room large enough for ample dining and reception areas, separate modern kitchen, master bedroom with great storage and ensuite bathroom, second double room and family bathroom.