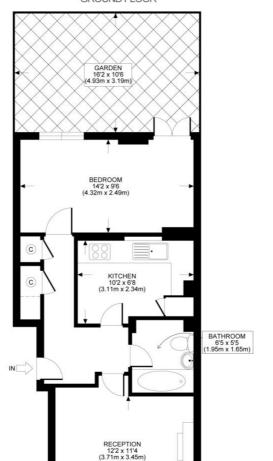

## BLAGROVE ROAD, W10

TOTAL APPROX. FLOOR PLAN AREA 452 SQ.FT. (42 SQ.M.) GROUND FLOOR

All measurements walls, doors, windows, fittings and their appliances, their size and locations are shown conventionally and are approximate only and cannot be regarded as being a representation either by the seller or his agent nor zentuvo www.zentuvo.co.uk

This floorplan is for illustration purposes only and is not to scale. The position and size of doors, windows, appliances and other features are approximate.

Tenure: Share of Freehold

Term: 900+ years
Service Charge: Adhoc
Ground Rent: Peppercorn
Council Tax Band: RBKC Band B