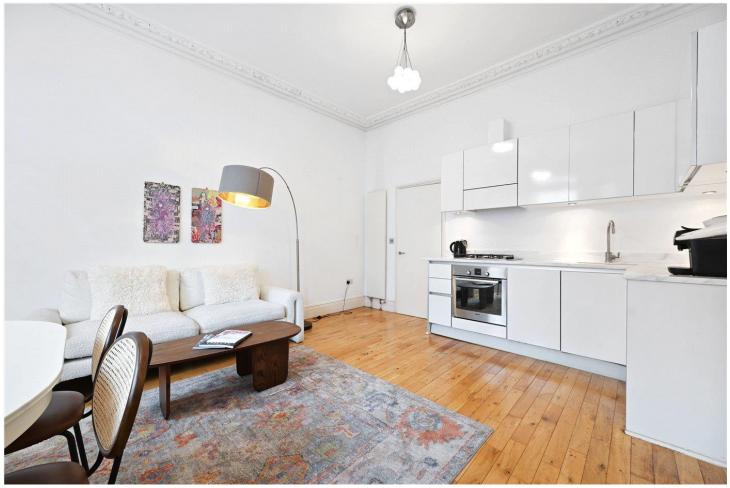

## **DESCRIPTION:**

A wonderfully bright two-bedroom flat on the raised ground floor of this period building in the heart of Notting Hill. The property boasts impressively high ceilings, seamless wooden floors throughout and a fantastic open plan fully integrated kitchen and living room with feature fireplace. The property further comprises two double bedrooms, one with built in wardrobes, and spacious limestone family bathroom. The property is available unfurnished and viewings highly recommended.