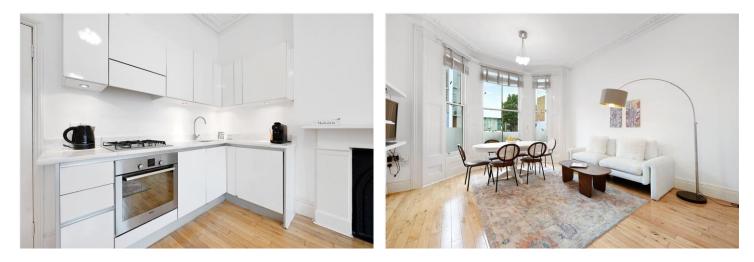

## **DESCRIPTION:**

A wonderfully bright two-bedroom flat on the raised ground floor of this period building in the heart of Notting Hill. The property boasts impressively high ceilings, seamless wooden floors throughout and a fantastic open plan fully integrated kitchen and living room with feature fireplace. The property further comprises two double bedrooms, one with built in wardrobes, and spacious limestone family bathroom. The property is available unfurnished and viewings highly recommended.