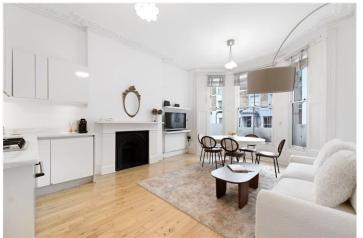

## **DESCRIPTION:**

A wonderfully bright two-bedroom flat on the raised ground floor of this period building in the heart of Notting Hill. The property boasts impressively high ceilings, seamless wooden floors throughout and a fantastic open plan fully integrated kitchen and living room with feature fireplace. The property further comprises two double bedrooms, one with built in wardrobes, and spacious limestone family bathroom. The property is available unfurnished and viewings highly recommended.