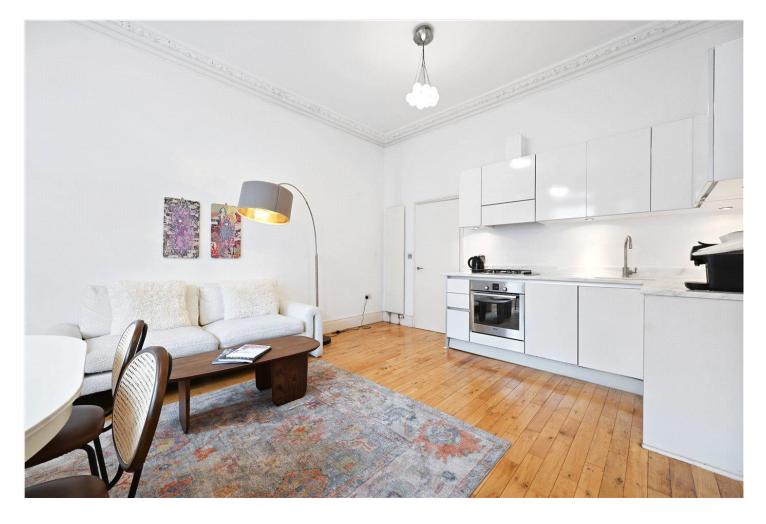

## **DESCRIPTION:**

A wonderfully bright two-bedroom flat on the raised ground floor of this period building in the heart of Notting Hill. The property boasts impressively high ceilings, seamless wooden floors throughout and a fantastic open plan fully integrated kitchen and living room with feature fireplace. The property further comprises two double bedrooms, one with built in wardrobes, and spacious limestone family bathroom. The property is available unfurnished and viewings highly recommended.