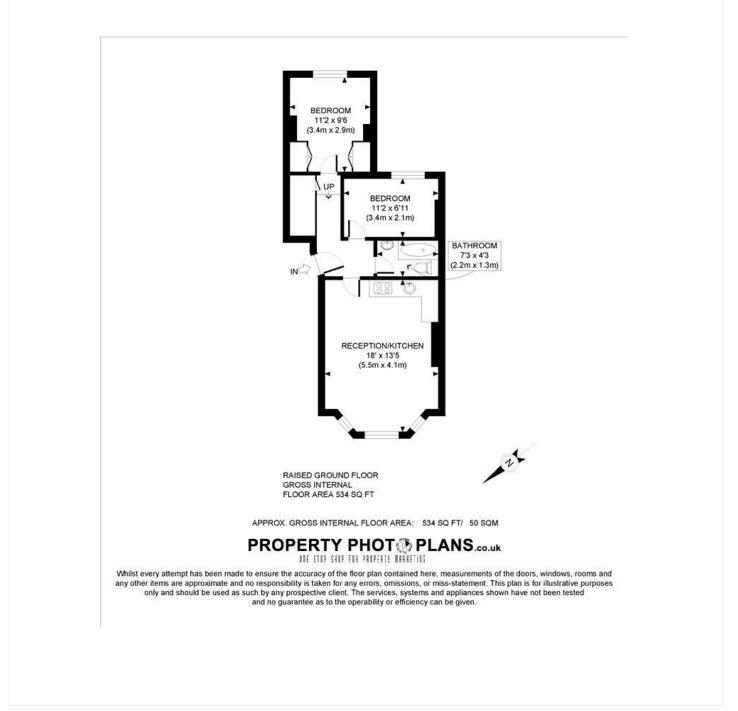

This floorplan is for illustration purposes only and is not to scale. The position and size of doors, windows, appliances and other features are approximate.

Deposit: £5,000

Holding Deposit:

Council Tax Band: E