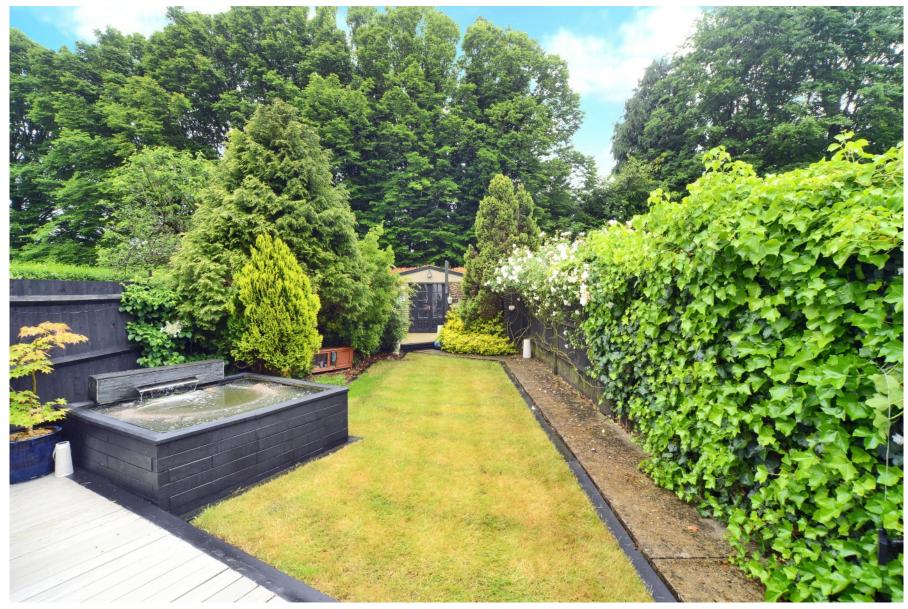

Upstairs the first floor provides two double bedrooms with fitted wardrobes, a well-appointed family size shower room, and a further large single bedroom.

Outside the property has an attractive frontage with a resin driveway providing off street parking for two cars. The attractive rear garden has a large decked area adjacent to the house, with a lawn, a raised pond/water feature, and a selection of mature shrubs. A pathway leads to the large detached garage at the end of the garden, which has been converted into a home office and gym with power and lighting, and is hard wired for the internet and Sky TV. The remainder is used for storage and can also be accessed via the service road at the rear.