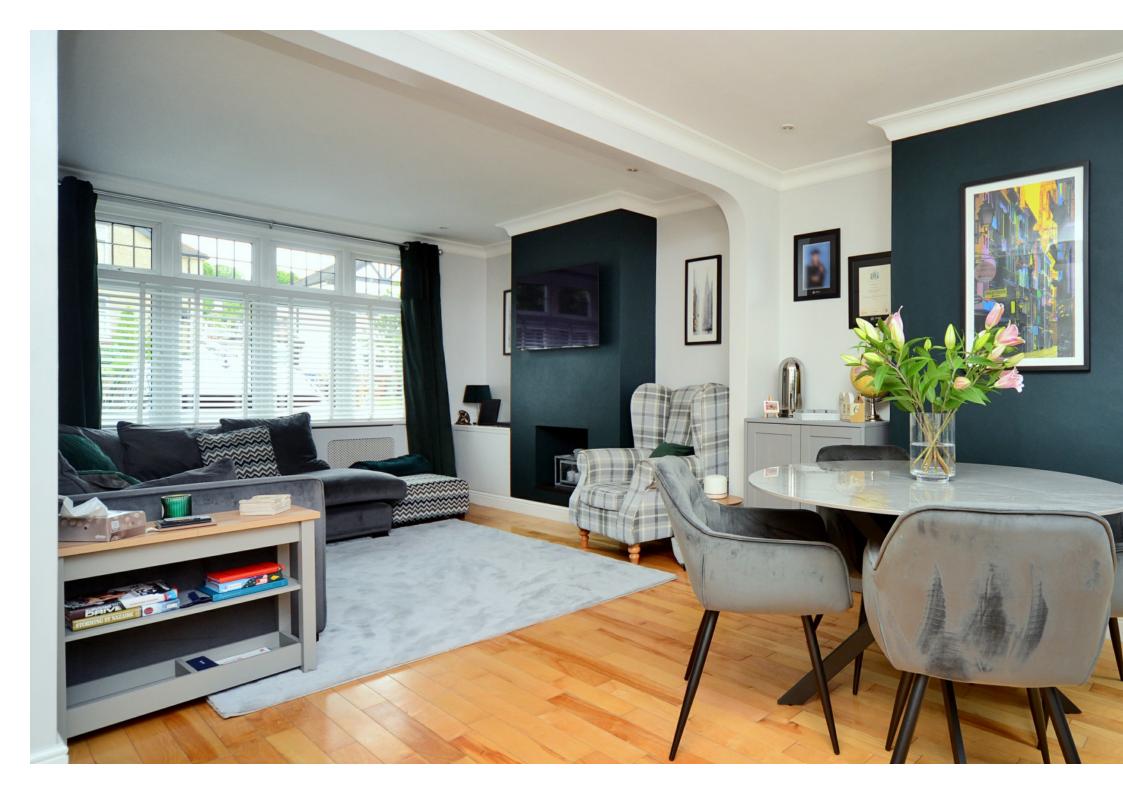

#### MANOR WAY BANSTEAD, SURREY, SM7

This beautifully presented terraced house offers bright and spacious accommodation, with a fantastic contemporary finish throughout.

The ground floor briefly comprises; welcoming hallway, front living room with feature fireplace, an open plan kitchen/dining room to the rear, with modern fitted kitchen including granite worktops and integrated appliances, and french doors that open into the conservatory which affords a lovely view of the landscaped garden.