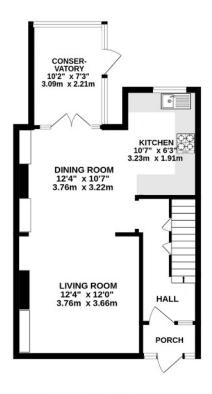

#### MANOR WAY BANSTEAD, SURREY, SM7

This beautifully presented terraced house offers bright and spacious accommodation, with a fantastic contemporary finish throughout.

The ground floor briefly comprises; welcoming hallway, front living room with feature fireplace, an open plan kitchen/dining room to the rear, with modern fitted kitchen including granite worktops and integrated appliances, and french doors that open into the conservatory which affords a lovely view of the landscaped garden.

#### AT A GLANCE...

- Entrance Hall
- Living Room 12'4" x 12'0" (3.76m x 3.66m)
- Kitchen 10'7" x 6'3" (3.23m x 1.91m)
- Dining Room 12'4" x 10'7" (3.76m x 3.22m)
- Conservatory 10'2" x 7'3" (3.09m x 2.21m)
- Bedroom 1 11'4" x 11'4" (3.46m x 3.46m)
- Bedroom 2 10'10" x 10'8" (3.30m x 3.25m)
- Bedroom 3 8'3" x 6'10" (2.51m x 2.08m)
- Family Shower Room 7'3" x 6'0" (2.21m x 1.83m)
- Home Office/Gym 16'0" x 10'4" (4.88m x 3.15m)
- Storage 16'0" x 8'3" (4.88m x 2.51m)
- Rear Garden 65' (19.81m) approximately

#### Manor Way, Banstead

INTERNAL FLOOR AREA (APPROX.) 1205 sq ft/ 112.0 sq m Including Outbuilding Garden extends to 65' (19.81m) approx.

**GROUND FLOOR** 

FIRST FLOOR

Whilst every attempt has been made to ensure the accuracy of this floor plan, measurement of doors, windows, rooms and any other items are approximate and no responsibility is taken for any error, omission or mis-statement. Made with Metropix © 2024.