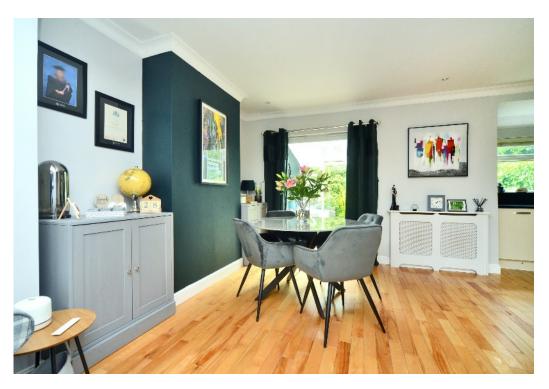

#### MANOR WAY BANSTEAD, SURREY, SM7

This beautifully presented terraced house offers bright and spacious accommodation, with a fantastic contemporary finish throughout.

The ground floor briefly comprises; welcoming hallway, front living room with feature fireplace, an open plan kitchen/dining room to the rear, with modern fitted kitchen including granite worktops and integrated appliances, and french doors that open into the conservatory which affords a lovely view of the landscaped garden.

#### AT A GLANCE...

- Entrance Hall
- Living Room 12'4" x 12'0" (3.76m x 3.66m)
- Kitchen 10'7" x 6'3" (3.23m x 1.91m)
- Dining Room 12'4" x 10'7" (3.76m x 3.22m)
- Conservatory 10'2" x 7'3" (3.09m x 2.21m)
- Bedroom 1 11'4" x 11'4" (3.46m x 3.46m)
- Bedroom 2 10'10" x 10'8" (3.30m x 3.25m)
- Bedroom 3 8'3" x 6'10" (2.51m x 2.08m)
- Family Shower Room 7'3" x 6'0" (2.21m x 1.83m)
- Home Office/Gym 16'0" x 10'4" (4.88m x 3.15m)
- Storage 16'0" x 8'3" (4.88m x 2.51m)
- Rear Garden 65' (19.81m) approximately