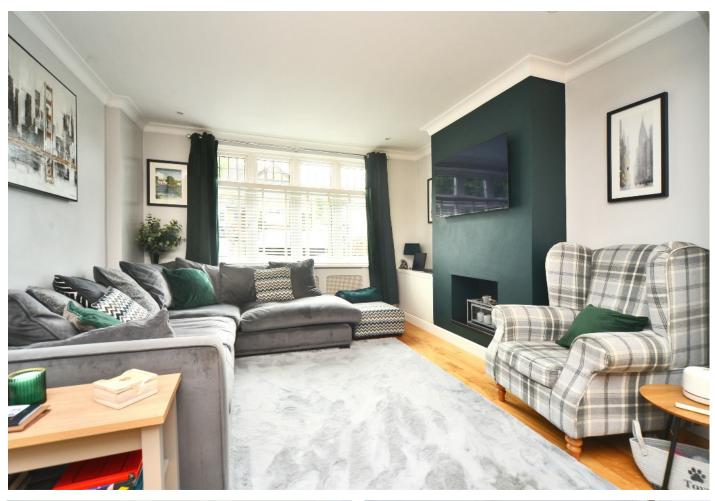

#### MANOR WAY BANSTEAD, SURREY, SM7

This beautifully presented terraced house offers bright and spacious accommodation, with a fantastic contemporary finish throughout.

The ground floor briefly comprises; welcoming hallway, front living room with feature fireplace, an open plan kitchen/dining room to the rear, with modern fitted kitchen including granite worktops and integrated appliances, and french doors that open into the conservatory which affords a lovely view of the landscaped garden.