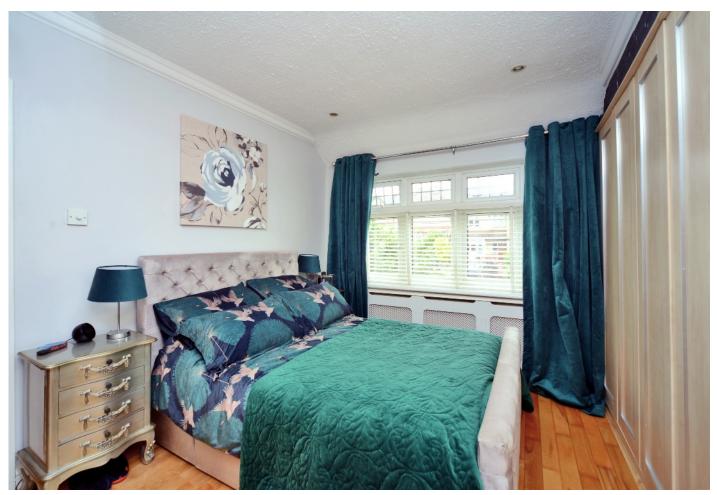

Upstairs the first floor provides two double bedrooms with fitted wardrobes, a well-appointed family size shower room, and a further large single bedroom.

Outside the property has an attractive frontage with a resin driveway providing off street parking for two cars. The attractive rear garden has a large decked area adjacent to the house, with a lawn, a raised pond/water feature, and a selection of mature shrubs. A pathway leads to the large detached garage at the end of the garden, which has been converted into a home office and gym with power and lighting, and is hard wired for the internet and Sky TV. The remainder is used for storage and can also be accessed via the service road at the rear.