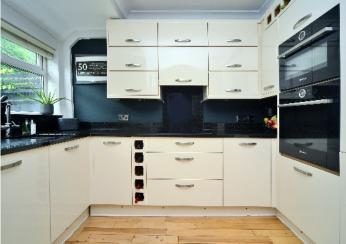

#### MANOR WAY BANSTEAD, SURREY, SM7

This beautifully presented terraced house offers bright and spacious accommodation, with a fantastic contemporary finish throughout.

The ground floor briefly comprises; welcoming hallway, front living room with feature fireplace, an open plan kitchen/dining room to the rear, with modern fitted kitchen including granite worktops and integrated appliances, and french doors that open into the conservatory which affords a lovely view of the landscaped garden.