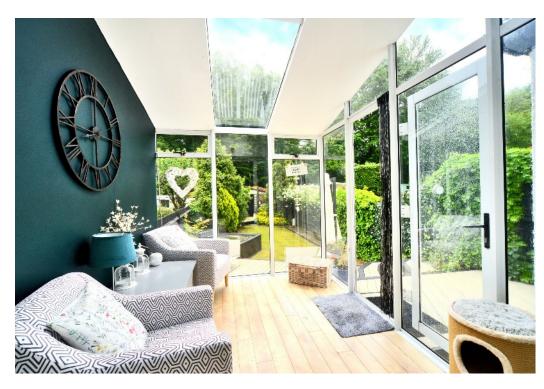

#### MANOR WAY BANSTEAD, SURREY, SM7

This beautifully presented terraced house offers bright and spacious accommodation, with a fantastic contemporary finish throughout.

The ground floor briefly comprises; welcoming hallway, front living room with feature fireplace, an open plan kitchen/dining room to the rear, with modern fitted kitchen including granite worktops and integrated appliances, and french doors that open into the conservatory which affords a lovely view of the landscaped garden.

#### AT A GLANCE...

- Entrance Hall
- Living Room 12'4" x 12'0" (3.76m x 3.66m)
- Kitchen 10'7" x 6'3" (3.23m x 1.91m)
- Dining Room 12'4" x 10'7" (3.76m x 3.22m)
- Conservatory 10'2" x 7'3" (3.09m x 2.21m)
- Bedroom 1 11'4" x 11'4" (3.46m x 3.46m)
- Bedroom 2 10'10" x 10'8" (3.30m x 3.25m)
- Bedroom 3 8'3" x 6'10" (2.51m x 2.08m)
- Family Shower Room 7'3" x 6'0" (2.21m x 1.83m)
- Home Office/Gym 16'0" x 10'4" (4.88m x 3.15m)
- Storage 16'0" x 8'3" (4.88m x 2.51m)
- Rear Garden 65' (19.81m) approximately