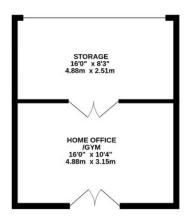

Upstairs the first floor provides two double bedrooms with fitted wardrobes, a well-appointed family size shower room, and a further large single bedroom.

Outside the property has an attractive frontage with a resin driveway providing off street parking for two cars. The attractive rear garden has a large decked area adjacent to the house, with a lawn, a raised pond/water feature, and a selection of mature shrubs. A pathway leads to the large detached garage at the end of the garden, which has been converted into a home office and gym with power and lighting, and is hard wired for the internet and Sky TV. The remainder is used for storage and can also be accessed via the service road at the rear.

#### AT A GLANCE...

- Entrance Hall
- Living Room 12'4" x 12'0" (3.76m x 3.66m)
- Kitchen 10'7" x 6'3" (3.23m x 1.91m)
- Dining Room 12'4" x 10'7" (3.76m x 3.22m)
- Conservatory 10'2" x 7'3" (3.09m x 2.21m)
- Bedroom 1 11'4" x 11'4" (3.46m x 3.46m)
- Bedroom 2 10'10" x 10'8" (3.30m x 3.25m)
- Bedroom 3 8'3" x 6'10" (2.51m x 2.08m)
- Family Shower Room 7'3" x 6'0" (2.21m x 1.83m)
- Home Office/Gym 16'0" x 10'4" (4.88m x 3.15m)
- Storage 16'0" x 8'3" (4.88m x 2.51m)
- Rear Garden 65' (19.81m) approximately

#### Manor Way, Banstead

INTERNAL FLOOR AREA (APPROX.) 1205 sq ft/ 112.0 sq m Including Outbuilding Garden extends to 65' (19.81m) approx.

**GROUND FLOOR** 

FIRST FLOOR

Whilst every attempt has been made to ensure the accuracy of this floor plan, measurement of doors, windows, rooms and any other items are approximate and no responsibility is taken for any error, omission or mis-statement. Made with Metropix © 2024.