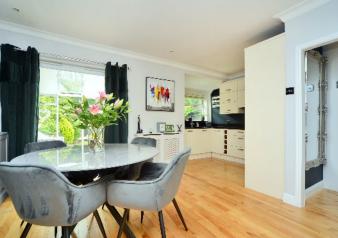

#### MANOR WAY BANSTEAD, SURREY, SM7

This beautifully presented terraced house offers bright and spacious accommodation, with a fantastic contemporary finish throughout.

The ground floor briefly comprises; welcoming hallway, front living room with feature fireplace, an open plan kitchen/dining room to the rear, with modern fitted kitchen including granite worktops and integrated appliances, and french doors that open into the conservatory which affords a lovely view of the landscaped garden.