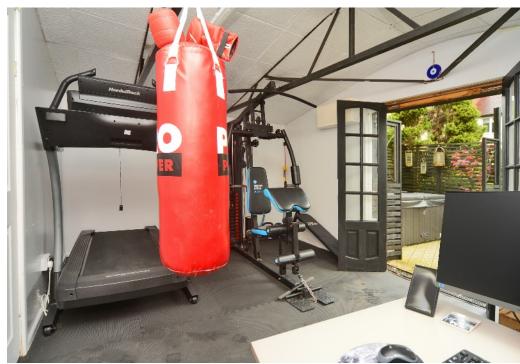

Upstairs the first floor provides two double bedrooms with fitted wardrobes, a well-appointed family size shower room, and a further large single bedroom.

Outside the property has an attractive frontage with a resin driveway providing off street parking for two cars. The attractive rear garden has a large decked area adjacent to the house, with a lawn, a raised pond/water feature, and a selection of mature shrubs. A pathway leads to the large detached garage at the end of the garden, which has been converted into a home office and gym with power and lighting, and is hard wired for the internet and Sky TV. The remainder is used for storage and can also be accessed via the service road at the rear.

#### AT A GLANCE...

- Entrance Hall
- Living Room 12'4" x 12'0" (3.76m x 3.66m)
- Kitchen 10'7" x 6'3" (3.23m x 1.91m)
- Dining Room 12'4" x 10'7" (3.76m x 3.22m)
- Conservatory 10'2" x 7'3" (3.09m x 2.21m)
- Bedroom 1 11'4" x 11'4" (3.46m x 3.46m)
- Bedroom 2 10'10" x 10'8" (3.30m x 3.25m)
- Bedroom 3 8'3" x 6'10" (2.51m x 2.08m)
- Family Shower Room 7'3" x 6'0" (2.21m x 1.83m)
- Home Office/Gym 16'0" x 10'4" (4.88m x 3.15m)
- Storage 16'0" x 8'3" (4.88m x 2.51m)
- Rear Garden 65' (19.81m) approximately