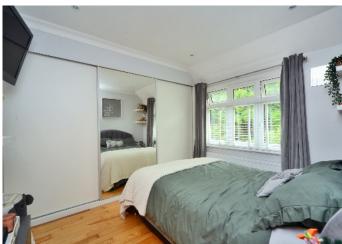

Upstairs the first floor provides two double bedrooms with fitted wardrobes, a well-appointed family size shower room, and a further large single bedroom.

Outside the property has an attractive frontage with a resin driveway providing off street parking for two cars. The attractive rear garden has a large decked area adjacent to the house, with a lawn, a raised pond/water feature, and a selection of mature shrubs. A pathway leads to the large detached garage at the end of the garden, which has been converted into a home office and gym with power and lighting, and is hard wired for the internet and Sky TV. The remainder is used for storage and can also be accessed via the service road at the rear.

#### AT A GLANCE...

- Entrance Hall
- Living Room 12'4" x 12'0" (3.76m x 3.66m)
- Kitchen 10'7" x 6'3" (3.23m x 1.91m)
- Dining Room 12'4" x 10'7" (3.76m x 3.22m)
- Conservatory 10'2" x 7'3" (3.09m x 2.21m)
- Bedroom 1 11'4" x 11'4" (3.46m x 3.46m)
- Bedroom 2 10'10" x 10'8" (3.30m x 3.25m)
- Bedroom 3 8'3" x 6'10" (2.51m x 2.08m)
- Family Shower Room 7'3" x 6'0" (2.21m x 1.83m)
- Home Office/Gym 16'0" x 10'4" (4.88m x 3.15m)
- Storage 16'0" x 8'3" (4.88m x 2.51m)
- Rear Garden 65' (19.81m) approximately