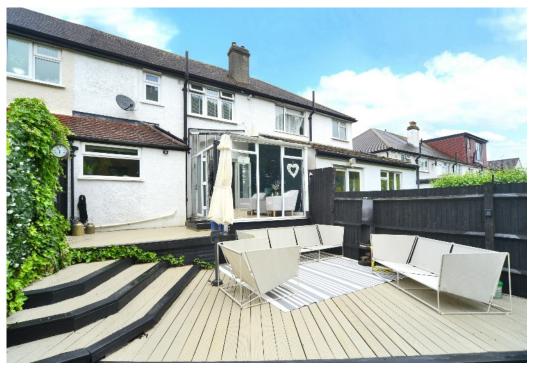

#### MANOR WAY BANSTEAD, SURREY, SM7

This beautifully presented terraced house offers bright and spacious accommodation, with a fantastic contemporary finish throughout.

The ground floor briefly comprises; welcoming hallway, front living room with feature fireplace, an open plan kitchen/dining room to the rear, with modern fitted kitchen including granite worktops and integrated appliances, and french doors that open into the conservatory which affords a lovely view of the landscaped garden.

Upstairs the first floor provides two double bedrooms with fitted wardrobes, a well-appointed family size shower room, and a further large single bedroom.

Outside the property has an attractive frontage with a resin driveway providing off street parking for two cars. The attractive rear garden has a large decked area adjacent to the house, with a lawn, a raised pond/water feature, and a selection of mature shrubs. A pathway leads to the large detached garage at the end of the garden, which has been converted into a home office and gym with power and lighting, and is hard wired for the internet and Sky TV. The remainder is used for storage and can also be accessed via the service road at the rear.