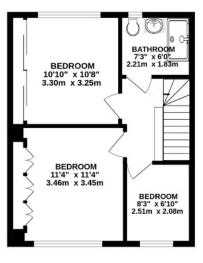

Upstairs the first floor provides two double bedrooms with fitted wardrobes, a well-appointed family size shower room, and a further large single bedroom.

Outside the property has an attractive frontage with a resin driveway providing off street parking for two cars. The attractive rear garden has a large decked area adjacent to the house, with a lawn, a raised pond/water feature, and a selection of mature shrubs. A pathway leads to the large detached garage at the end of the garden, which has been converted into a home office and gym with power and lighting, and is hard wired for the internet and Sky TV. The remainder is used for storage and can also be accessed via the service road at the rear.

#### AT A GLANCE...

- Entrance Hall
- Living Room 12'4" x 12'0" (3.76m x 3.66m)
- Kitchen 10'7" x 6'3" (3.23m x 1.91m)
- Dining Room 12'4" x 10'7" (3.76m x 3.22m)
- Conservatory 10'2" x 7'3" (3.09m x 2.21m)
- Bedroom 1 11'4" x 11'4" (3.46m x 3.46m)
- Bedroom 2 10'10" x 10'8" (3.30m x 3.25m)
- Bedroom 3 8'3" x 6'10" (2.51m x 2.08m)
- Family Shower Room 7'3" x 6'0" (2.21m x 1.83m)
- Home Office/Gym 16'0" x 10'4" (4.88m x 3.15m)
- Storage 16'0" x 8'3" (4.88m x 2.51m)
- Rear Garden 65' (19.81m) approximately

#### Manor Way, Banstead

INTERNAL FLOOR AREA (APPROX.) 1205 sq ft/ 112.0 sq m Including Outbuilding Garden extends to 65' (19.81m) approx.

**GROUND FLOOR** 

FIRST FLOOR

Whilst every attempt has been made to ensure the accuracy of this floor plan, measurement of doors, windows, rooms and any other items are approximate and no responsibility is taken for any error, omission or mis-statement. Made with Metropix © 2024.