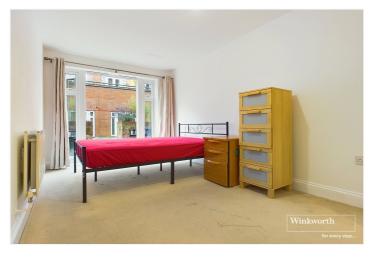

Living accommodation features a spacious 21ft. (6.5 metre) openplan living/dining room with french doors opening onto the courtyard and a fully fitted kitchen. The master bedroom which also has a set of french doors accessing the interior courtyard benefits from an en-suite shower room, and there is also a separate family bathroom. The property benefits from ample storage and is for sale with no chain complications.