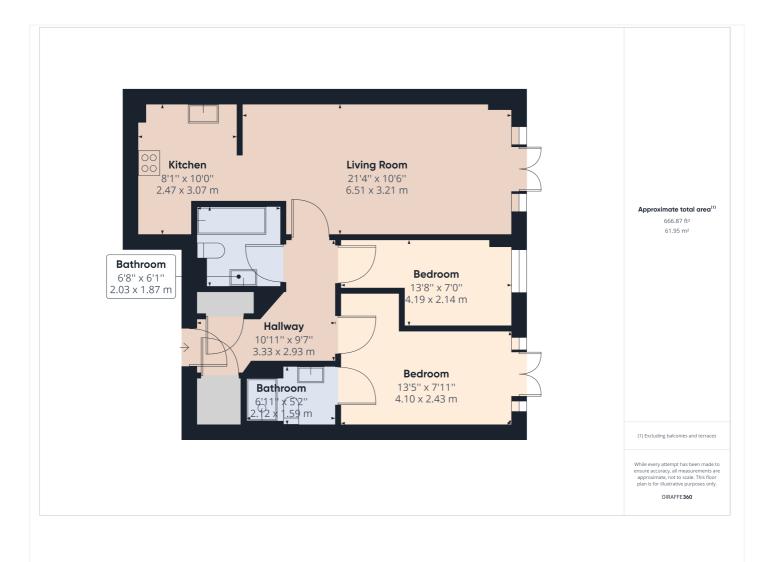

This floorplan is for illustration purposes only and is not to scale. The position and size of doors, windows, appliances and other features are approximate.

Reading | 0118 4022 300 | reading@winkworth.co.uk