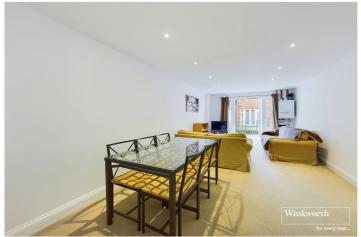

Living accommodation features a spacious 21ft. (6.5 metre) openplan living/dining room with french doors opening onto the courtyard and a fully fitted kitchen. The master bedroom which also has a set of french doors accessing the interior courtyard benefits from an en-suite shower room, and there is also a separate family bathroom. The property benefits from ample storage and is for sale with no chain complications.