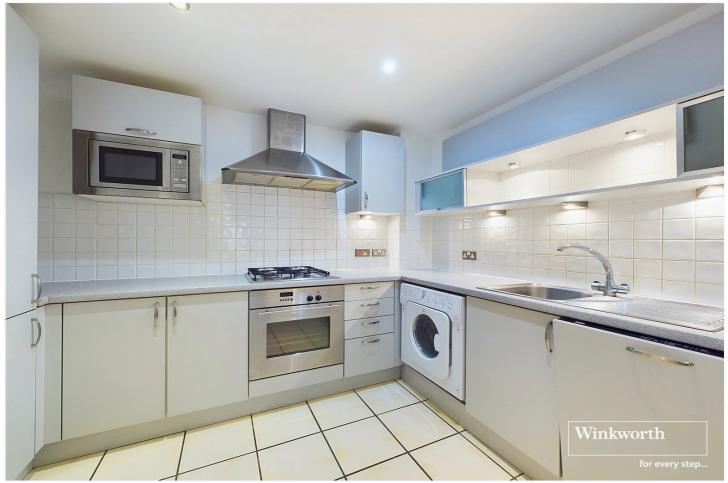

Living accommodation features a spacious 21ft. (6.5 metre) openplan living/dining room with french doors opening onto the courtyard and a fully fitted kitchen. The master bedroom which also has a set of french doors accessing the interior courtyard benefits from an en-suite shower room, and there is also a separate family bathroom. The property benefits from ample storage and is for sale with no chain complications.