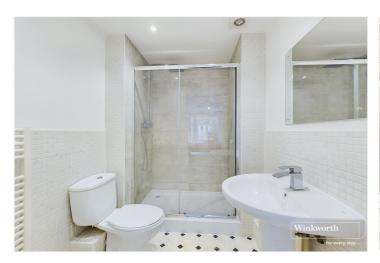

Living accommodation features a spacious 21ft. (6.5 metre) openplan living/dining room with french doors opening onto the courtyard and a fully fitted kitchen. The master bedroom which also has a set of french doors accessing the interior courtyard benefits from an en-suite shower room, and there is also a separate family bathroom. The property benefits from ample storage and is for sale with no chain complications.