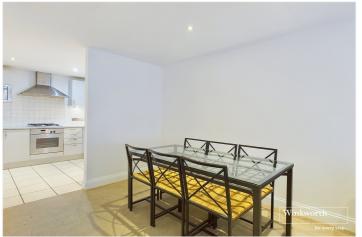

Living accommodation features a spacious 21ft. (6.5 metre) openplan living/dining room with french doors opening onto the courtyard and a fully fitted kitchen. The master bedroom which also has a set of french doors accessing the interior courtyard benefits from an en-suite shower room, and there is also a separate family bathroom. The property benefits from ample storage and is for sale with no chain complications.