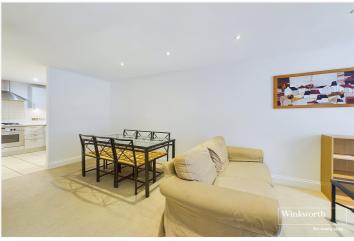

Living accommodation features a spacious 21ft. (6.5 metre) openplan living/dining room with french doors opening onto the courtyard and a fully fitted kitchen. The master bedroom which also has a set of french doors accessing the interior courtyard benefits from an en-suite shower room, and there is also a separate family bathroom. The property benefits from ample storage and is for sale with no chain complications.