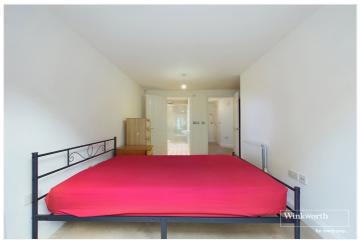

Living accommodation features a spacious 21ft. (6.5 metre) openplan living/dining room with french doors opening onto the courtyard and a fully fitted kitchen. The master bedroom which also has a set of french doors accessing the interior courtyard benefits from an en-suite shower room, and there is also a separate family bathroom. The property benefits from ample storage and is for sale with no chain complications.