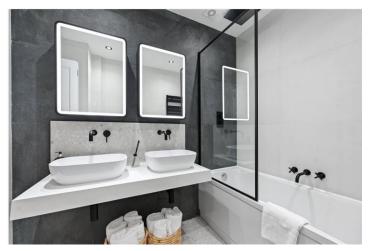

## **DESCRIPTION:**

This exceptional property has been beautifully refurbished to an exacting standard and benefits from elegant period features such as herringbone engineered wood flooring, large sash windows with and high ceilings. The accommodation comprises; entrance hall, open-plan kitchen and reception room with a clever home office nook, bathroom with rainwater shower and double sink unit and a double bedroom with built in wardrobes. Additional benefits include a brand-new kitchen with integrated appliances and a brand-new bathroom.