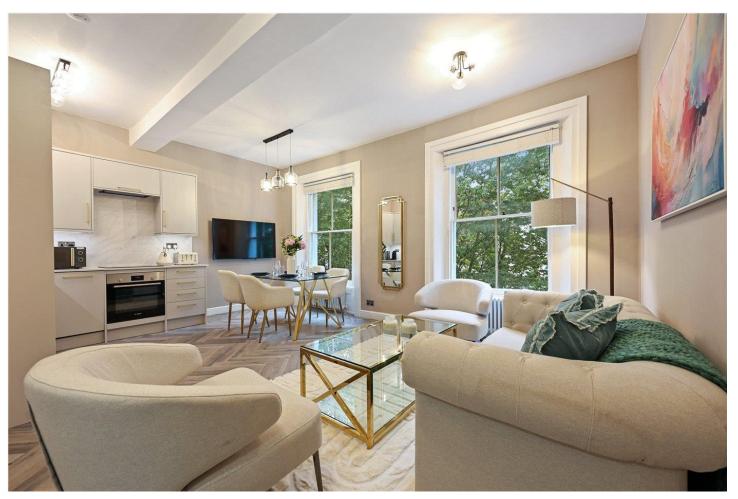

## **DESCRIPTION:**

This exceptional property has been beautifully refurbished to an exacting standard and benefits from elegant period features such as herringbone engineered wood flooring, large sash windows with and high ceilings. The accommodation comprises; entrance hall, open-plan kitchen and reception room with a clever home office nook, bathroom with rainwater shower and double sink unit and a double bedroom with built in wardrobes. Additional benefits include a brand-new kitchen with integrated appliances and a brand-new bathroom.