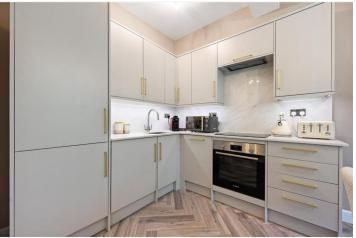

## **DESCRIPTION:**

This exceptional property has been beautifully refurbished to an exacting standard and benefits from elegant period features such as herringbone engineered wood flooring, large sash windows with and high ceilings. The accommodation comprises; entrance hall, open-plan kitchen and reception room with a clever home office nook, bathroom with rainwater shower and double sink unit and a double bedroom with built in wardrobes. Additional benefits include a brand-new kitchen with integrated appliances and a brand-new bathroom.