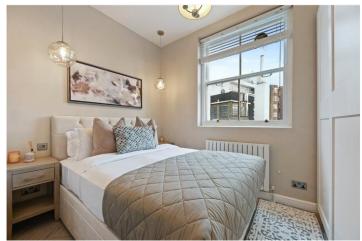

## **DESCRIPTION:**

This exceptional property has been beautifully refurbished to an exacting standard and benefits from elegant period features such as herringbone engineered wood flooring, large sash windows with and high ceilings. The accommodation comprises; entrance hall, open-plan kitchen and reception room with a clever home office nook, bathroom with rainwater shower and double sink unit and a double bedroom with built in wardrobes. Additional benefits include a brand-new kitchen with integrated appliances and a brand-new bathroom.