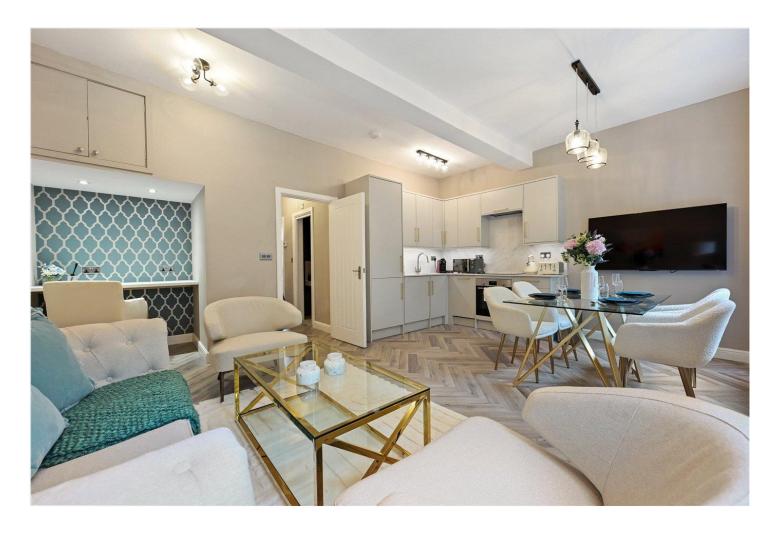

## **DESCRIPTION:**

This exceptional property has been beautifully refurbished to an exacting standard and benefits from elegant period features such as herringbone engineered wood flooring, large sash windows with and high ceilings. The accommodation comprises; entrance hall, open-plan kitchen and reception room with a clever home office nook, bathroom with rainwater shower and double sink unit and a double bedroom with built in wardrobes. Additional benefits include a brand-new kitchen with integrated appliances and a brand-new bathroom.