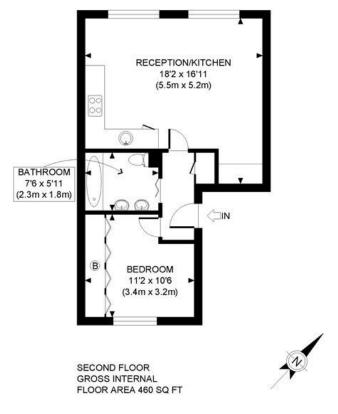

APPROX. GROSS INTERNAL FLOOR AREA: 460 SQ FT/ 43 SQM

## Winkworth

This plan is for illustrative purposes only and should be used as such by any prospective client.

Whilst every attempt has been made to ensure the accuracy of the Floor Plan contained here, measurements of the doors, windows, rooms and any other items are approximate and no responsibility is taken for any errors, omissions, or misstatement.

The services, systems and appliances shown have not been tested and no guarantee as to the operability or efficiency can be given.

PROPERTY PHOT PLANS

This floorplan is for illustration purposes only and is not to scale. The position and size of doors, windows, appliances and other features are approximate.