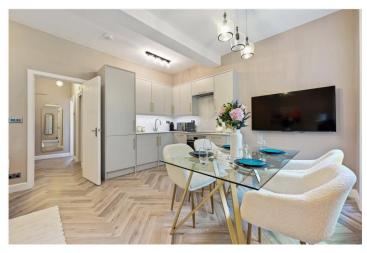

## **DESCRIPTION:**

This exceptional property has been beautifully refurbished to an exacting standard and benefits from elegant period features such as herringbone engineered wood flooring, large sash windows with and high ceilings. The accommodation comprises; entrance hall, open-plan kitchen and reception room with a clever home office nook, bathroom with rainwater shower and double sink unit and a double bedroom with built in wardrobes. Additional benefits include a brand-new kitchen with integrated appliances and a brand-new bathroom.