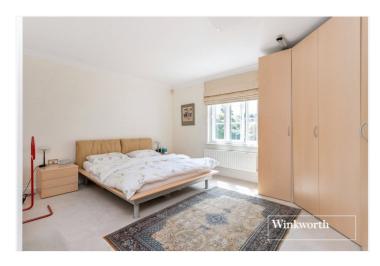

The property is an excellent size being in excess of 1250 sq.ft and comprises large reception area, kitchen / dining area, two sizeable bedrooms with en-suite to the primary bedroom and a further bathroom with access from the second bedroom and hallway.

## **AT A GLANCE**

- Purpose built block
- Set behind security gates
- First floor
- Lift in block
- In excess of 1250 sq ft of living space
- Large reception room
- Kitchen / dining area
- Two double bedrooms & Two bathrooms