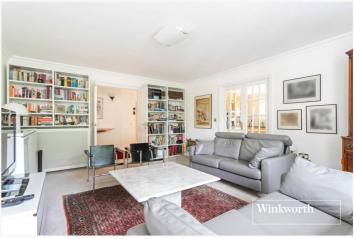

The property is an excellent size being in excess of 1250 sq.ft and comprises large reception area, kitchen / dining area, two sizeable bedrooms with en-suite to the primary bedroom and a further bathroom with access from the second bedroom and hallway.

## **AT A GLANCE**

- Purpose built block
- Set behind security gates
- First floor
- Lift in block
- In excess of 1250 sq ft of living space
- Large reception room
- Kitchen / dining area
- Two double bedrooms & Two bathrooms