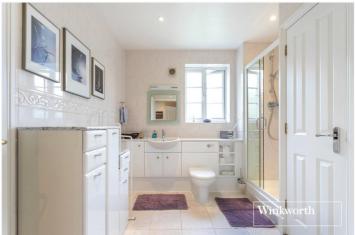

The property is an excellent size being in excess of 1250 sq.ft and comprises large reception area, kitchen / dining area, two sizeable bedrooms with en-suite to the primary bedroom and a further bathroom with access from the second bedroom and hallway.

## **AT A GLANCE**

- Purpose built block
- Set behind security gates
- First floor
- Lift in block
- In excess of 1250 sq ft of living space
- Large reception room
- Kitchen / dining area
- Two double bedrooms & Two bathrooms