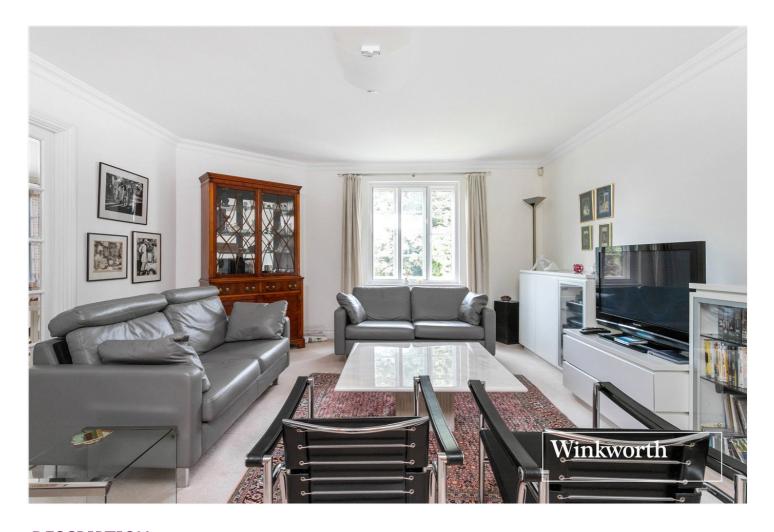

The property is an excellent size being in excess of 1250 sq.ft and comprises large reception area, kitchen / dining area, two sizeable bedrooms with en-suite to the primary bedroom and a further bathroom with access from the second bedroom and hallway.

## **AT A GLANCE**

- Purpose built block
- Set behind security gates
- First floor
- Lift in block
- In excess of 1250 sq ft of living space
- Large reception room
- Kitchen / dining area
- Two double bedrooms & Two bathrooms