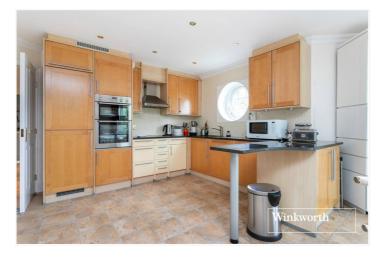

The property is an excellent size being in excess of 1250 sq.ft and comprises large reception area, kitchen / dining area, two sizeable bedrooms with en-suite to the primary bedroom and a further bathroom with access from the second bedroom and hallway.

## **AT A GLANCE**

- Purpose built block
- Set behind security gates
- First floor
- Lift in block
- In excess of 1250 sq ft of living space
- Large reception room
- Kitchen / dining area
- Two double bedrooms & Two bathrooms