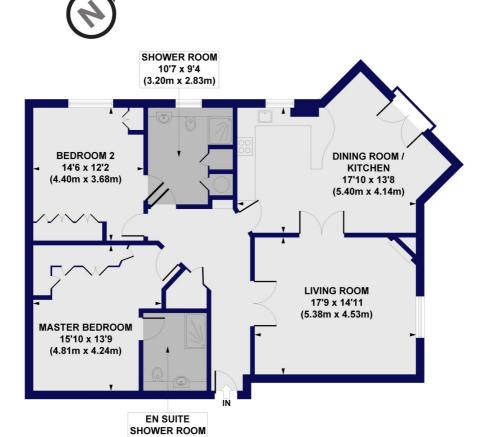

## Voysey Close, N3 Approx. Gross Internal Floor Area 1282 sq. ft / 119.09 sq. m

FIRST FLOOR

All measurements of walls, doors, windows, fittings and appliances, including their size and location, are shown as standard sizes and do not constitute any warranty or representation by the seller, their agent or CP Creative. Any intending purchaser must satisfy himself by inspection or otherwise as to the correctness of the information contained in these plans. This plan is for illustrative purposes only and should be used as such by any prospective purchasers.

8'6 x 7' (2.57m x 2.12m)

Winkworth

This floorplan is for illustration purposes only and is not to scale. The position and size of doors, windows, appliances and other features are approximate.

Tenure: Share of Freehold