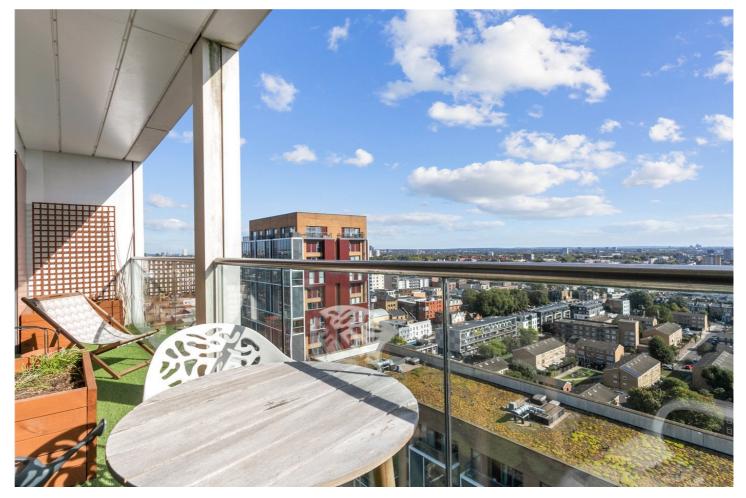

## **DESCRIPTION:**

This stylish sixteenth-floor apartment, boasts approximately 528sqft of contemporary living space. Step inside to discover an inviting open plan kitchen and living room with dual aspect windows, flooding the property with natural light. The well-appointed kitchen features integrated appliances, providing a sleek and functional space.

This residence comprises one double bedroom, with the master complete with built-in wardrobes, providing ample storage and finished with a modern family bathroom.

Beyond the confines of this modern abode lies the vibrant neighbourhood of Dalston, known for its eclectic atmosphere and diverse cultural offerings. Explore the local shops and boutiques, where you can discover unique treasures and fashionable finds. Indulge in the culinary delights of the area, with a myriad of cafes and restaurants serving up a tempting array of international cuisines. Convenience is key, and Sledge Tower is excellently positioned with easy access to a range of amenities. Enjoy nearby parks for leisurely strolls or picnics, and take advantage of the well-connected transport links, including Dalston Junction and Dalston Kingsland Overground stations, ensuring swift and easy connections to the rest of London.