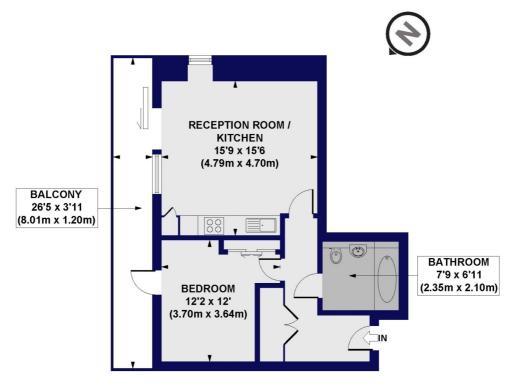

## Sledge Tower, Dalston Square, E8 Approx. Gross Internal Floor Area 528 sq. ft / 49.09 sq. m

SIXTEENTH FLOOR

All measurements of walls, doors, windows, fittings and appliances, including their size and location, are shown as standard sizes and do not constitute any warranty or representation by the seller, their agent or CP Creative. Any intending purchaser must satisfy himself by inspection or otherwise as to the correctness of the information contained in these plans. This plan is for illustrative purposes only and should be used as such by any prospective purchasers.

Winkworth

This floorplan is for illustration purposes only and is not to scale. The position and size of doors, windows, appliances and other features are approximate.

Hackney | 020 8986 4216 | hackney@winkworth.co.uk