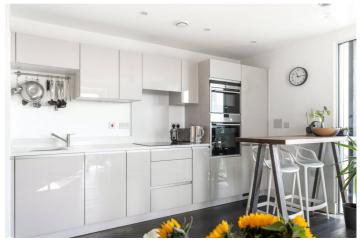

## **DESCRIPTION:**

This stylish sixteenth-floor apartment, boasts approximately 528sqft of contemporary living space. Step inside to discover an inviting open plan kitchen and living room with dual aspect windows, flooding the property with natural light. The well-appointed kitchen features integrated appliances, providing a sleek and functional space.