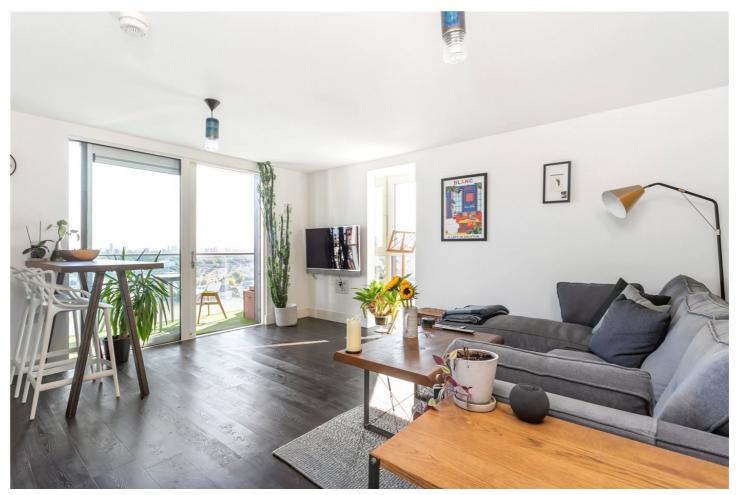

## **DESCRIPTION:**

This stylish sixteenth-floor apartment, boasts approximately 528sqft of contemporary living space. Step inside to discover an inviting open plan kitchen and living room with dual aspect windows, flooding the property with natural light. The well-appointed kitchen features integrated appliances, providing a sleek and functional space.

This residence comprises one double bedroom, with the master complete with built-in wardrobes, providing ample storage and finished with a modern family bathroom.

Beyond the confines of this modern abode lies the vibrant neighbourhood of Dalston, known for its eclectic atmosphere and diverse cultural offerings. Explore the local shops and boutiques, where you can discover unique treasures and fashionable finds. Indulge in the culinary delights of the area, with a myriad of cafes and restaurants serving up a tempting array of international cuisines. Convenience is key, and Sledge Tower is excellently positioned with easy access to a range of amenities. Enjoy nearby parks for leisurely strolls or picnics, and take advantage of the well-connected transport links, including Dalston Junction and Dalston Kingsland Overground stations, ensuring swift and easy connections to the rest of London.