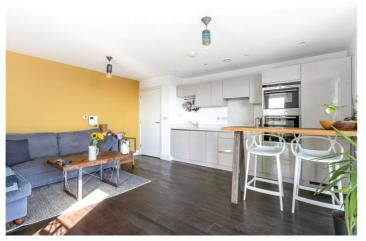

## **DESCRIPTION:**

This stylish sixteenth-floor apartment, boasts approximately 528sqft of contemporary living space. Step inside to discover an inviting open plan kitchen and living room with dual aspect windows, flooding the property with natural light. The well-appointed kitchen features integrated appliances, providing a sleek and functional space.