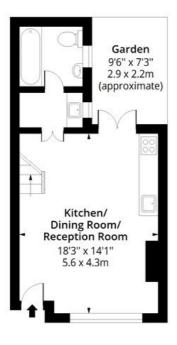

### Gould Terrace, E8 Approx. Gross Internal Area 608 Sq Ft - 56.48 Sq M

### **Ground Floor**

Floor Area 338 Sq Ft - 31.40 Sq M

### First Floor

Floor Area 270 Sq Ft - 25.08 Sq M

Floor plan is for illustrative purposes only and is not to scale. Every attempt has been made to ensure the accuracy of the floor plan shown, however all measurements, fixtures, fittings and data shown are an approximate interpretation for illustrative purposes only. lpaplus.com

This floorplan is for illustration purposes only and is not to scale. The position and size of doors, windows, appliances and other features are approximate.

Hackney | 020 8986 4216 | hackney@winkworth.co.uk