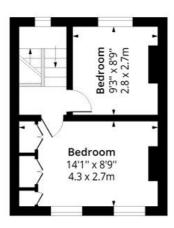

### Gould Terrace, E8 Approx. Gross Internal Area 608 Sq Ft - 56.48 Sq M

### First Floor

Floor Area 270 Sq Ft - 25.08 Sq M

Floor plan is for illustrative purposes only and is not to scale. Every attempt has been made to ensure the accuracy of the floor plan shown, however all measurements, fixtures, fittings and data shown are an approximate interpretation for illustrative purposes only. lpaplus.com

This floorplan is for illustration purposes only and is not to scale. The position and size of doors, windows, appliances and other features are approximate.

Hackney | 020 8986 4216 | hackney@winkworth.co.uk