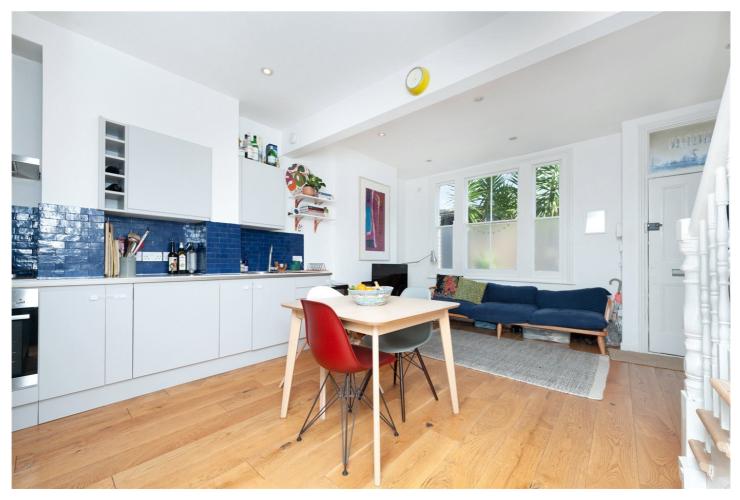

#### **DESCRIPTION:**

Beautiful, Rare & Outstanding Victorian period home on a residential street In the Heart of Hackney. Set over two floors, the property blends period charm and contemporary fittings.

This Is an indescribably rare opportunity and has to be viewed to be fully appreciated. At 608 Sq. ft the house Is presented in immaculate condition with original wooden floorboards throughout and boasts two double bedrooms, through reception, family bathroom, kitchen/ diner leading out to a private and well-maintained garden. It Is offered in excellent condition throughout and would make the perfect family home.