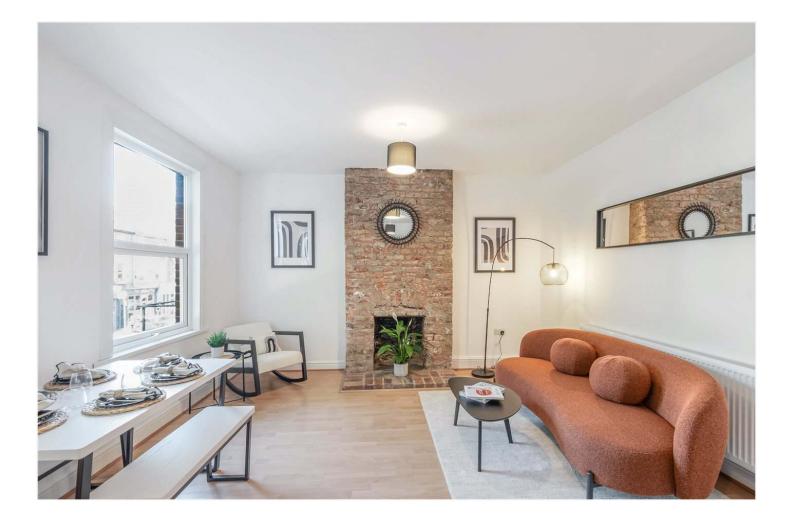

### **DESCRIPTION:**

This newly refurbished three double bedroom flat is offered to the market chain free, comprising on the first floor is a spacious open-plan kitchen reception, complete with wood effect flooring, built in appliances and high ceilings, a spacious double bedroom and bathroom to rear. The second floor boasts a shower room and two spacious double bedrooms. The property benefits from its own front door and also has planning in place for a front balcony accessed via the kitchen/ reception.

### AT A GLANCE

- Three Double Bedrooms
- Open Plan Kitchen/Reception
- Two Bathrooms
- Split Level Flat
- Central Location