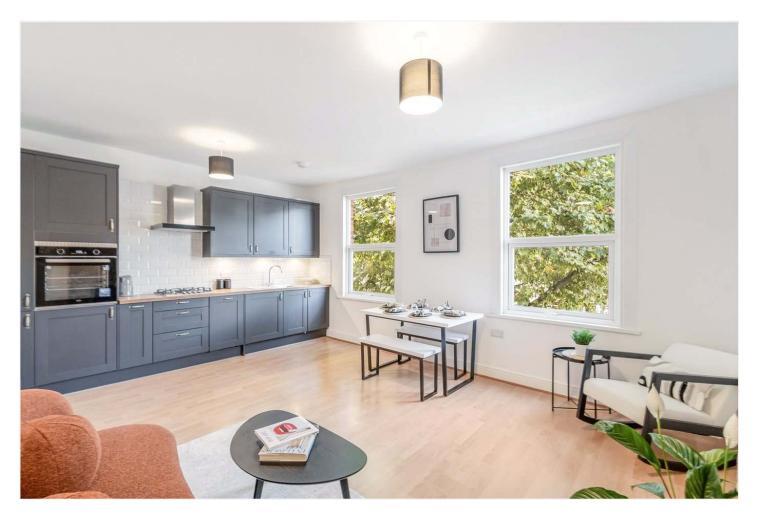

### **DESCRIPTION:**

This newly refurbished three double bedroom flat is offered to the market chain free, comprising on the first floor is a spacious open-plan kitchen reception, complete with wood effect flooring, built in appliances and high ceilings, a spacious double bedroom and bathroom to rear. The second floor boasts a shower room and two spacious double bedrooms. The property benefits from its own front door and also has planning in place for a front balcony accessed via the kitchen/ reception.

### AT A GLANCE

- Three Double Bedrooms
- Open Plan Kitchen/Reception
- Two Bathrooms
- Split Level Flat
- Central Location