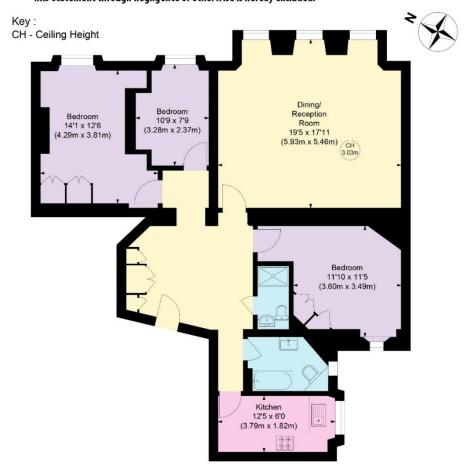

## APPROXIMATE GROSS INTERNAL AREA

1136 Ft 2 - 105.52 M 2

COMPLIANT WITH RICS CODE OF MEASURING PRACTICE Floorplan is for illustrative purposes only and is not to scale. Every attempt has been made to ensure the accuracy of the floorplan shown, however all measurements, fixtures, fittings and data shown are an approximate interpretation for illustrative purposes only. Liability for errors, omissions or mis-statement through negligence or otherwise is hereby excluded.

LOWER GROUND FLOOR