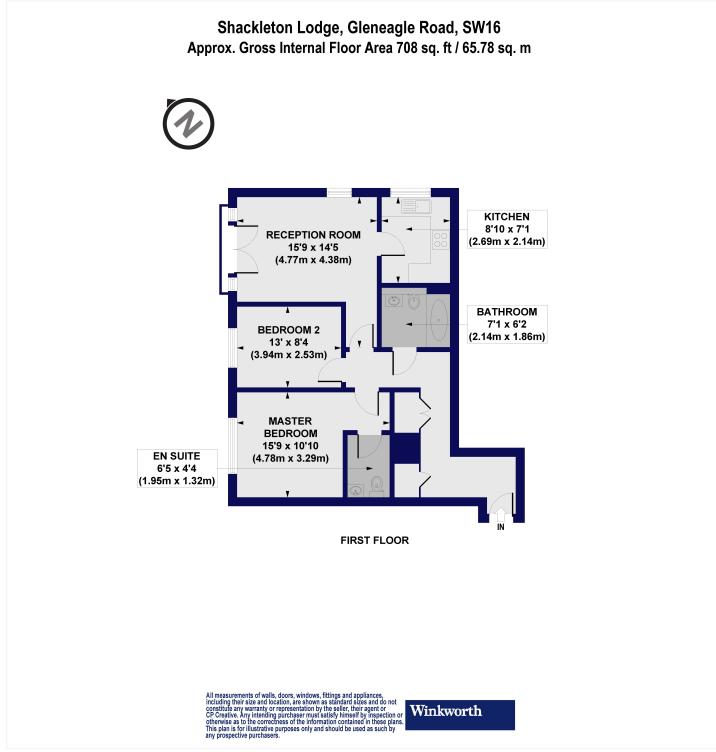

#### ACCOMMODATION

Leasehold 101 years 6 months, 2 Bedrooms, 1 Reception Room, 1 Bathroom, Flat/Apartment, First Floor, Upper Floor with Lift, Balcony, Communal Gardens, Garage, Modern, Town/City, Purpose Built, Unmodernised decoration, 708 Approx Sq Ft, Service charge £1,446 pa Paid in 6 monthly instalments, Ground rent £200 pa

This floorplan is for illustration purposes only and is not to scale. The position and size of doors, windows, appliances and other features are approximate.

Tenure: Leasehold

Term: 101 year and 6 months