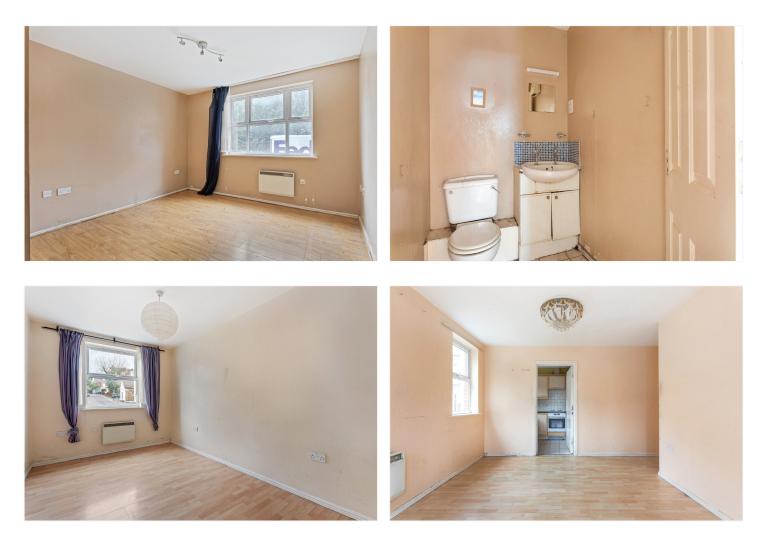

### DESCRIPTION

A first floor (with lift) apartment set in a modern red-brick block with communal gardens, a resident's gym and a secure underground car park. There are two double bedrooms, a bathroom, a WC and a bright reception room with a "Juliet" balcony. Offered chain free, this property would make a great buy to let investment or first-time purchase and would require some cosmetic updating. Shackleton Lodge is in an ideal location for anyone needing direct access to Streatham Station (Thameslink to the City & West End) with a door into the building accessed from Station Approach. The property is situated between the leafy green open spaces of Streatham and Tooting Bec Commons and close to the large leisure centre and ice rink as well as the M&S Foodhall and a newish Aldi supermarket. There are plenty of lively and useful local shops on your doorstep and several fun independent cafes and bars.

#### ACCOMMODATION

Leasehold 101 years 6 months, 2 Bedrooms, 1 Reception Room, 1 Bathroom, Flat/Apartment, First Floor, Upper Floor with Lift, Balcony, Communal Gardens, Garage, Modern, Town/City, Purpose Built, Unmodernised decoration, 708 Approx Sq Ft, Service charge £1,446 pa Paid in 6 monthly instalments, Ground rent £200 pa