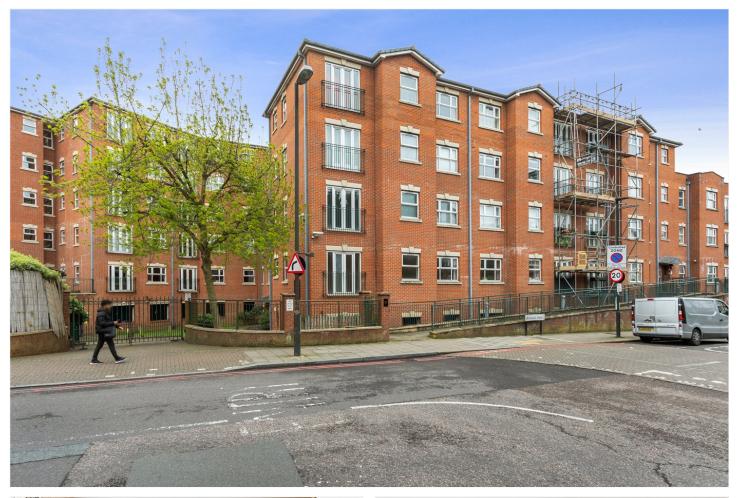

GLENEAGLE ROAD, SW16 £329,000 LEASEHOLD

# A BRIGHT FIRST FLOOR TWO BEDROOM APARTMENT BY STREATHAM STATION

Streatham | 020 8769 6699 | streatham@winkworth.co.uk

### DESCRIPTION

A first floor (with lift) apartment set in a modern red-brick block with communal gardens, a resident's gym and a secure underground car park. There are two double bedrooms, a bathroom, a WC and a bright reception room with a "Juliet" balcony. Offered chain free, this property would make a great buy to let investment or first-time purchase and would require some cosmetic updating. Shackleton Lodge is in an ideal location for anyone needing direct access to Streatham Station (Thameslink to the City & West End) with a door into the building accessed from Station Approach. The property is situated between the leafy green open spaces of Streatham and Tooting Bec Commons and close to the large leisure centre and ice rink as well as the M&S Foodhall and a newish Aldi supermarket. There are plenty of lively and useful local shops on your doorstep and several fun independent cafes and bars.