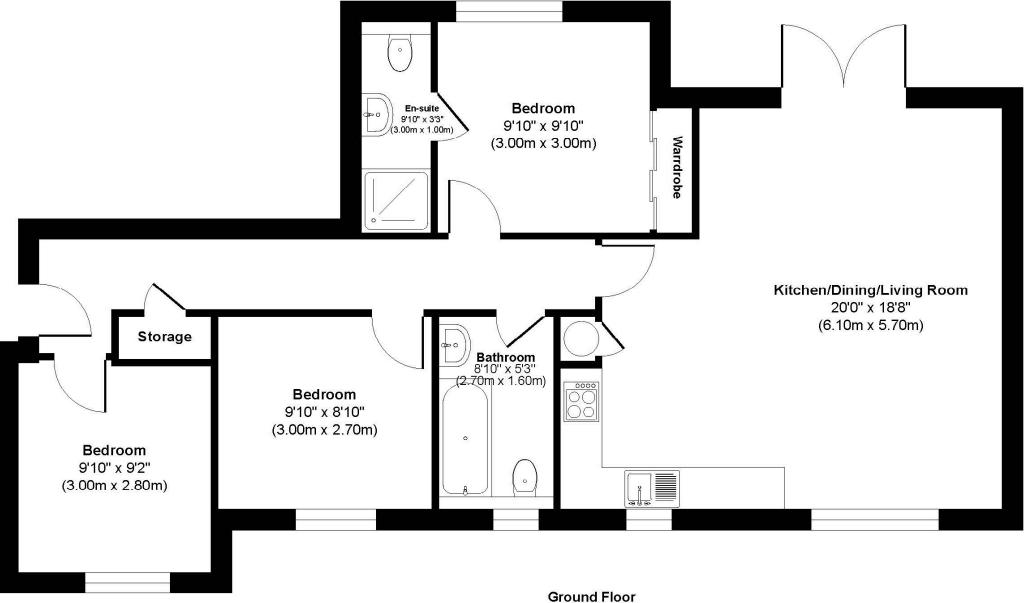

## **Charleston House**

Approx. Gross Internal Floor Area 807 sq. ft / 75.00 sq. m Illustration for identification purposes only, measurements approximate and not to scale.