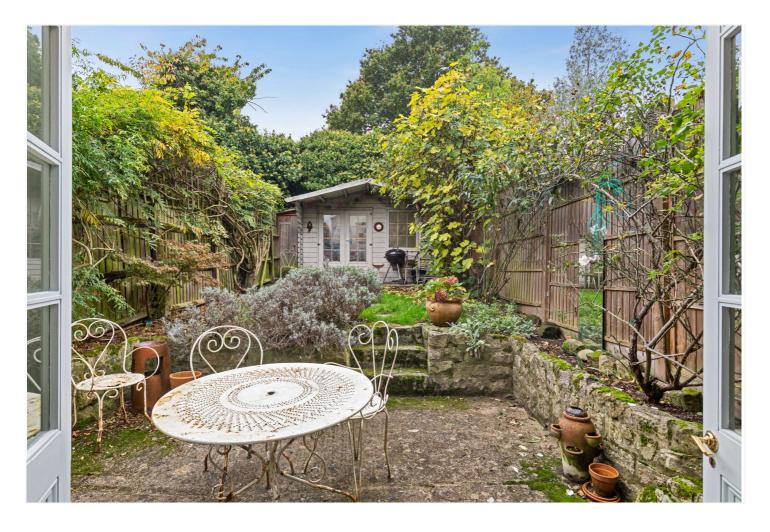

Externally, the property features both front and rear gardens, with the rear garden providing a fantastic private outdoor space for relaxing or alfresco dining. The rear garden also includes a studio room that can be used as a home office, gym, or hobby space.