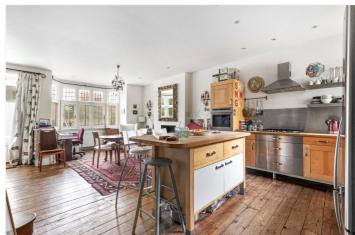

The ground floor boasts an open-plan reception room and kitchen, ideal for entertaining. The fitted kitchen comes with plenty of wall and base units, combining practicality and style. There is also a separate formal reception room with stunning views of the front garden.