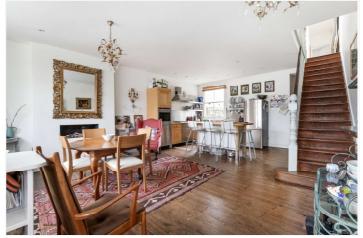

The ground floor boasts an open-plan reception room and kitchen, ideal for entertaining. The fitted kitchen comes with plenty of wall and base units, combining practicality and style. There is also a separate formal reception room with stunning views of the front garden.