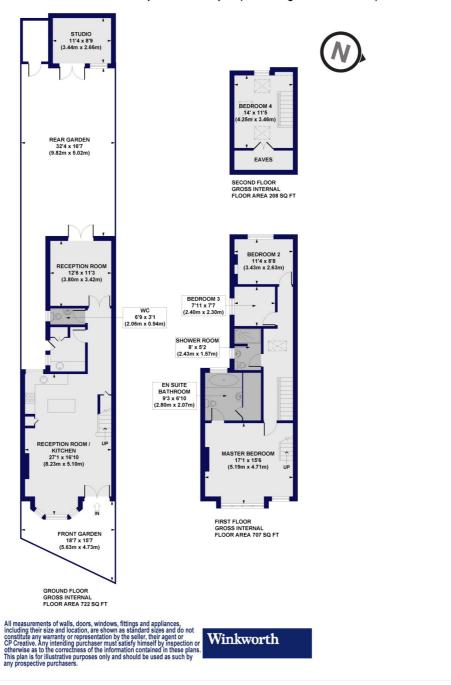

## **Brockwell Park Gardens, SE24**

Approx. Gross Internal Floor Area 1735 sq. ft / 161.23 sq. m (Including Studio & Eaves) Approx. Gross Internal Floor Area 1587 sq. ft / 147.44 sq. m (Excluding Studio & Eaves)

This floorplan is for illustration purposes only and is not to scale. The position and size of doors, windows, appliances and other features are approximate.

**Tenure:** Freehold **Council Tax Band:** F