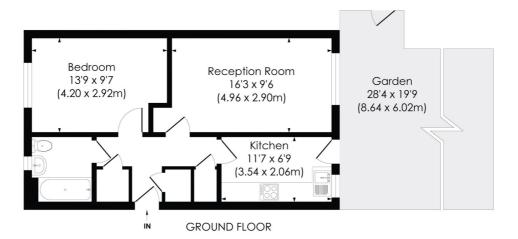

## **WESTBOURNE DRIVE, SE23**

Approx. Gross Internal Floor Area

509 Sq. ft/47.29 Sq. m

© Pixangle Property Marketing Ltd. info@pixangle.com Tel: 0208 870 2118

pixangle

This floor plan has been prepared for the purpose of illustration only in accordance with the latest RICS code of measuring practice and is not to scale. All measurements and areas are approximate and whilst every effort has been made to ensure the accuracy of the plan contained here, no responsibility is taken for any error, omission or misstatement

This floorplan is for illustration purposes only and is not to scale. The position and size of doors, windows, appliances and other features are approximate.

COUNCIL TAX- B LOCAL AUTHORITY - LEWISHAM SERVICE CHARGE & GROUND