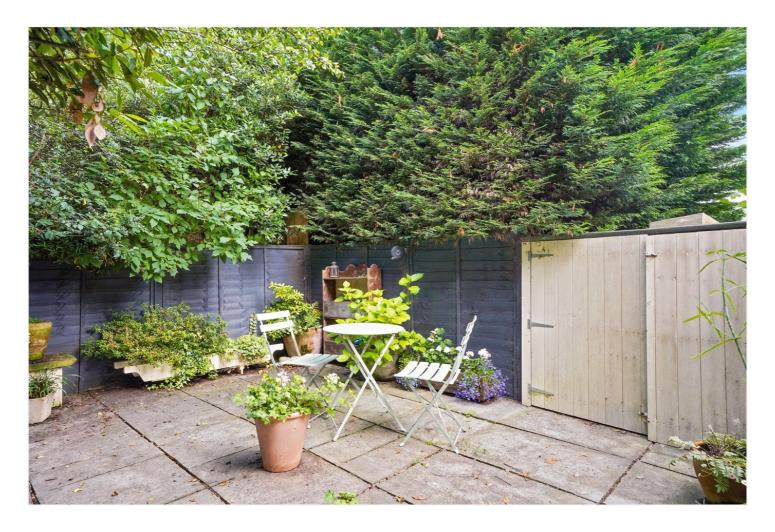

#### **DESCRIPTION:**

A stunning and very well presented two double bedroom raised ground floor Victorian conversion with access to a private section of a garden.

The property comprises two good sized bedrooms, a separate classic shaker style kitchen and bathroom. This property is bright and spacious with a lot of natural light.

#### **AT A GLANCE**

- Victorian Conversion
- Raised Ground Floor
- Garden
- Two Double Bedrooms