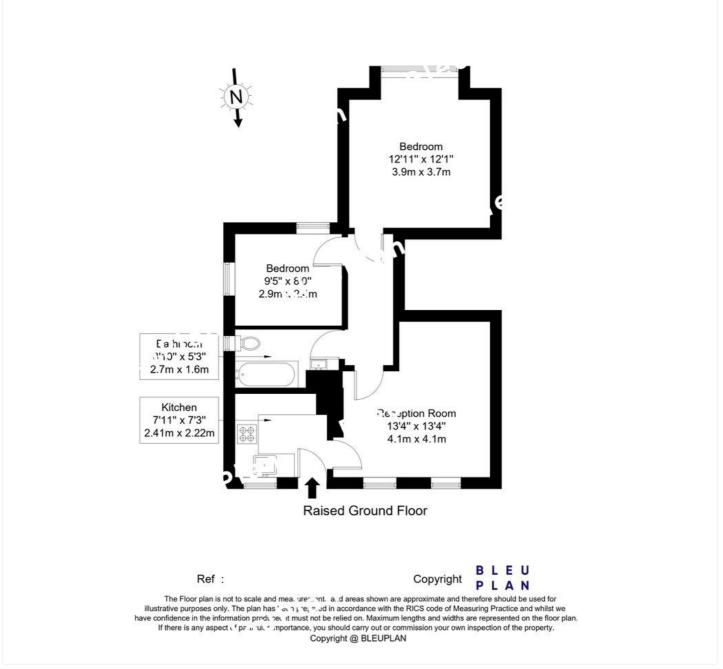

### Sylvan Road, SE19 2RU

Approx Gross Internal Area = 48.4 sq m / 521 sq ft

This floorplan is for illustration purposes only and is not to scale. The position and size of doors, windows, appliances and other features are approximate.