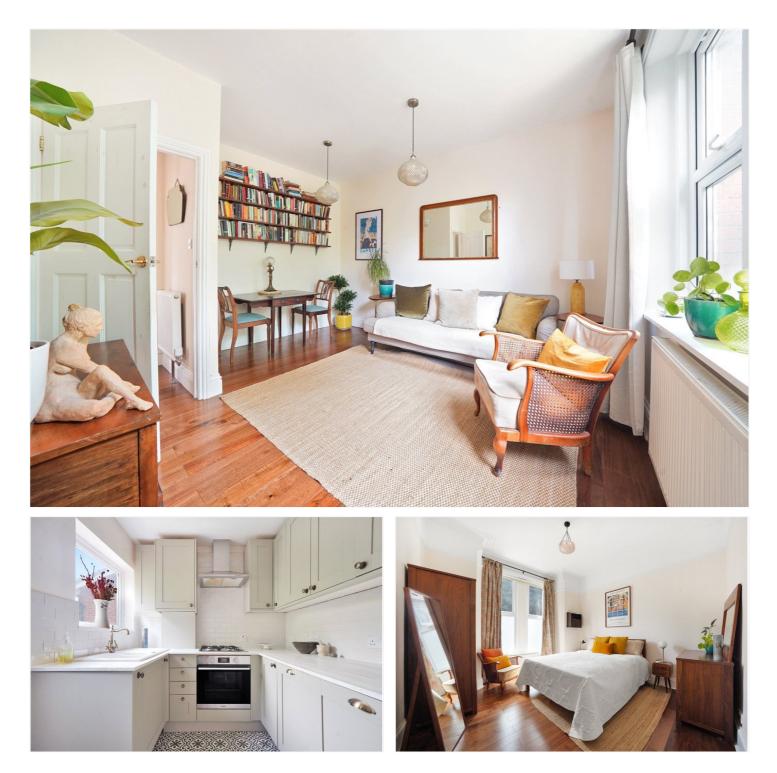

#### **DESCRIPTION:**

A stunning and very well presented two double bedroom raised ground floor Victorian conversion with access to a private section of a garden.

The property comprises two good sized bedrooms, a separate classic shaker style kitchen and bathroom. This property is bright and spacious with a lot of natural light.

Set on a popular street within Crystal Palace and only a short walk to all local amenities including the triangle offering local shops, cafe's and restaurants. This property would make an ideal home.

#### **AT A GLANCE**

- Victorian Conversion
- Raised Ground Floor
- Garden
- Two Double Bedrooms