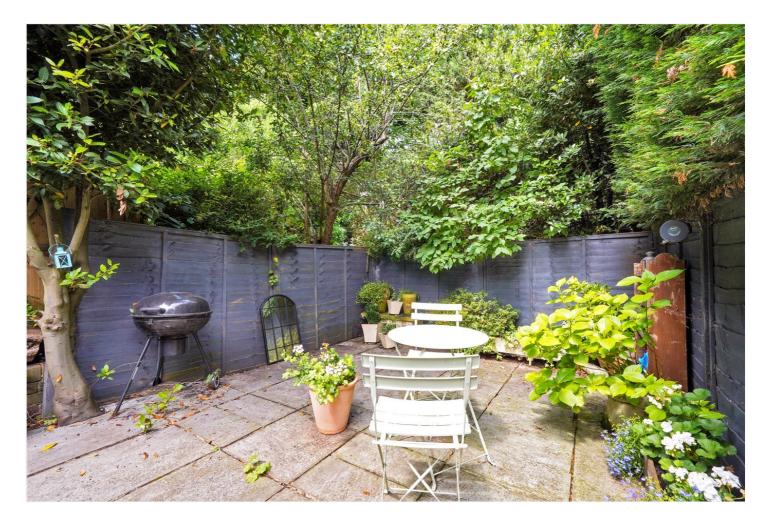

#### **DESCRIPTION:**

A stunning and very well presented two double bedroom raised ground floor Victorian conversion with access to a private section of a garden.

The property comprises two good sized bedrooms, a separate classic shaker style kitchen and bathroom. This property is bright and spacious with a lot of natural light.

#### **AT A GLANCE**

- Victorian Conversion
- Raised Ground Floor
- Garden
- Two Double Bedrooms