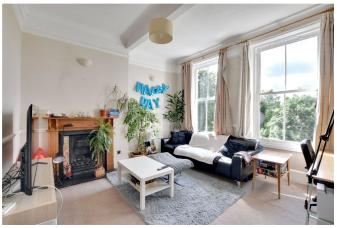

The accommodation comprise; a large 13'6 x 12'6 living room, and a separate and good sized kitchen, a large 13'8 x 13'6 master bedroom, second double bedroom and a bathroom with roll top bath with shower over. To the rear of the property is a good size communal garden. Features include sash windows and high ceilings.