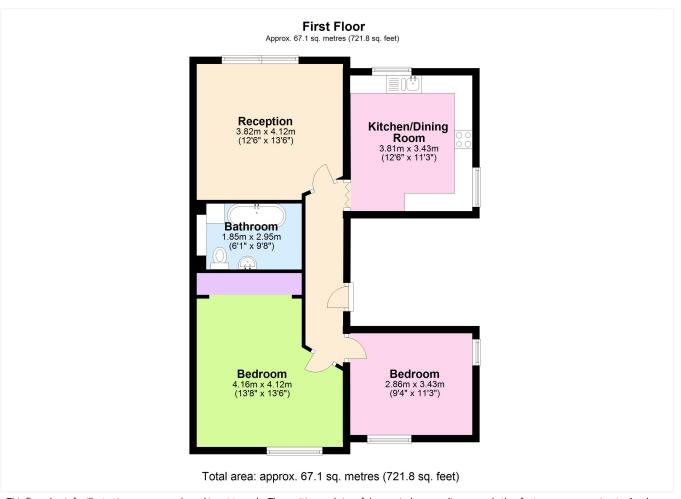

The accommodation comprise; a large 13'6 x 12'6 living room, and a separate and good sized kitchen, a large 13'8 x 13'6 master bedroom, second double bedroom and a bathroom with roll top bath with shower over. To the rear of the property is a good size communal garden. Features include sash windows and high ceilings.

This is a wonderful flat and the property is sold chain free. Your immediate viewing is strongly recommended.

This floorplan is for illustration purposes only and is not to scale. The position and size of doors, windows, appliances and other features are approximate. Any lease and service charge details have been provided by the vendor. Any interest party should have these checked by a solicitor as part of the purchase process.