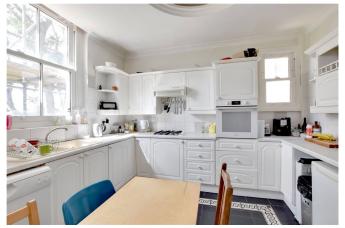

The accommodation comprise; a large 13'6 x 12'6 living room, and a separate and good sized kitchen, a large 13'8 x 13'6 master bedroom, second double bedroom and a bathroom with roll top bath with shower over. To the rear of the property is a good size communal garden. Features include sash windows and high ceilings.