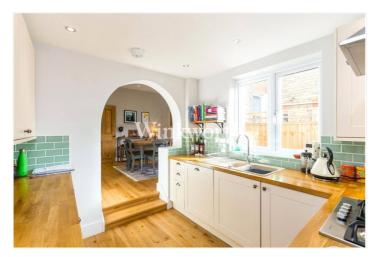

The property has been maintained to a high standard and offers light, spacious accommodation across three floors. On the ground floor, you will find a welcoming front reception room featuring a bay window with fitted shutters, a fireplace, and alcove shelving. At the heart of the house is a generous dining room, which opens seamlessly into a well-fitted kitchen with block wood worktops and integrated appliances. Beyond the kitchen is a guest WC, utility room, and a versatile garden room, perfect for use as a home office or playroom.