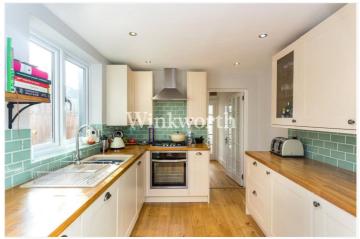

The property has been maintained to a high standard and offers light, spacious accommodation across three floors. On the ground floor, you will find a welcoming front reception room featuring a bay window with fitted shutters, a fireplace, and alcove shelving. At the heart of the house is a generous dining room, which opens seamlessly into a well-fitted kitchen with block wood worktops and integrated appliances. Beyond the kitchen is a guest WC, utility room, and a versatile garden room, perfect for use as a home office or playroom.