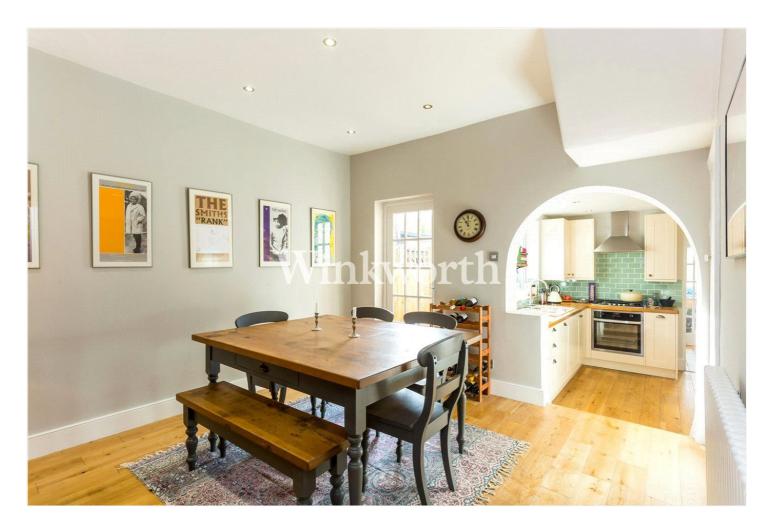

The property has been maintained to a high standard and offers light, spacious accommodation across three floors. On the ground floor, you will find a welcoming front reception room featuring a bay window with fitted shutters, a fireplace, and alcove shelving. At the heart of the house is a generous dining room, which opens seamlessly into a well-fitted kitchen with block wood worktops and integrated appliances. Beyond the kitchen is a guest WC, utility room, and a versatile garden room, perfect for use as a home office or playroom.