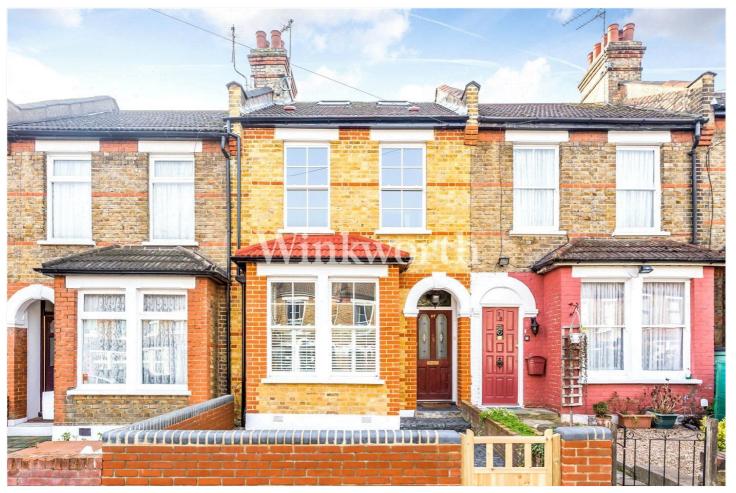

EVESHAM ROAD, N11 **£825,000 FREEHOLD** 

AN ATTRACTIVE FOUR-BEDROOM PERIOD HOUSE WITH A LIGHT, SPACIOUS INTERIOR AND A SOUTH-FACING REAR GARDEN, CONVENIENTLY LOCATED FOR PUBLIC TRANSPORT LINKS INTO THE CITY AND WEST END.

## **DESCRIPTION:**

A beautifully presented, extended four-bedroom period house in a sought-after location, just a short stroll from Bounds Green tube station (Piccadilly line), Bowes Park overground station (to Moorgate), and within easy reach of the popular Bowes Primary School.