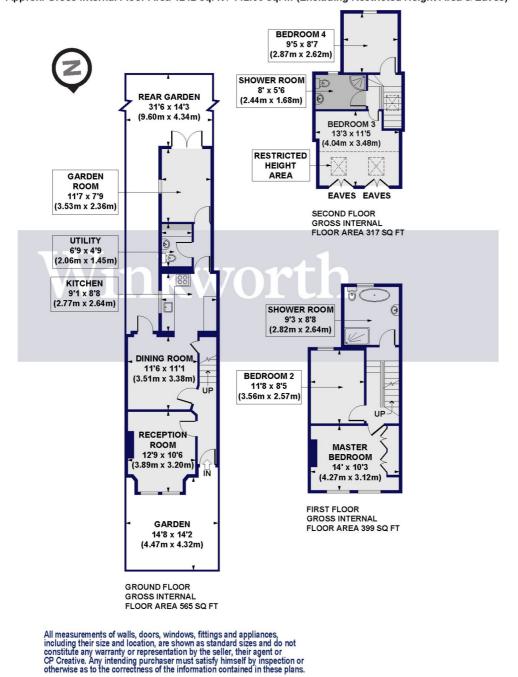

## **Evesham Road, N11**

Approx. Gross Internal Floor Area 1281 sq. ft / 119.05 sq. m (Including Restricted Height Area & Eaves) Approx. Gross Internal Floor Area 1212 sq. ft / 112.60 sq. m (Excluding Restricted Height Area & Eaves)

This floorplan is for illustration purposes only and is not to scale. The position and size of doors, windows, appliances and other features are approximate.

Tenure: Freehold

Council Tax Band: London Borough of Enfield – Band E