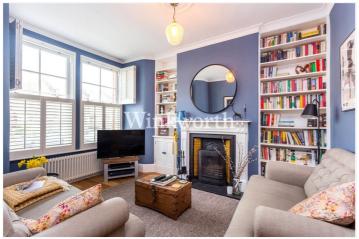

The property has been maintained to a high standard and offers light, spacious accommodation across three floors. On the ground floor, you will find a welcoming front reception room featuring a bay window with fitted shutters, a fireplace, and alcove shelving. At the heart of the house is a generous dining room, which opens seamlessly into a well-fitted kitchen with block wood worktops and integrated appliances. Beyond the kitchen is a guest WC, utility room, and a versatile garden room, perfect for use as a home office or playroom.