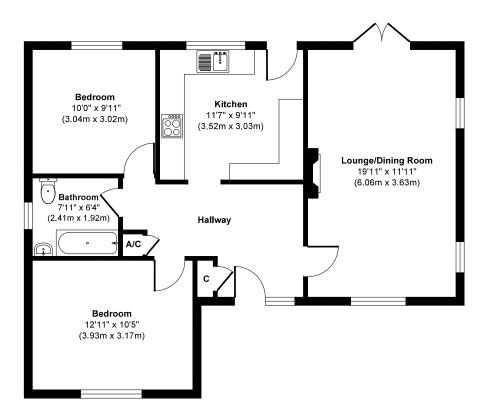

## OFFERS IN EXCESS OF £350,000 FREEHOLD

This spacious two double bedroom detached bungalow has been totally renovated throughout by the current owners, no expense has been spared creating a modern home with quality fixtures and fittings.

Positioned in a convenient location for amenities, schools and transport links, the property further benefits from a secluded south facing garden, detached garage and driveway.

VENDOR SUITED

Detached Bungalow
Two Double Bedrooms
Secluded South Facing Garden
Refurbished Throughout
Vendor Suited
Stunning Interior
Detached Garage
Off Road Parking For Several Vehicles
Luxury Bathroom
Close To Amenities & Transport Links