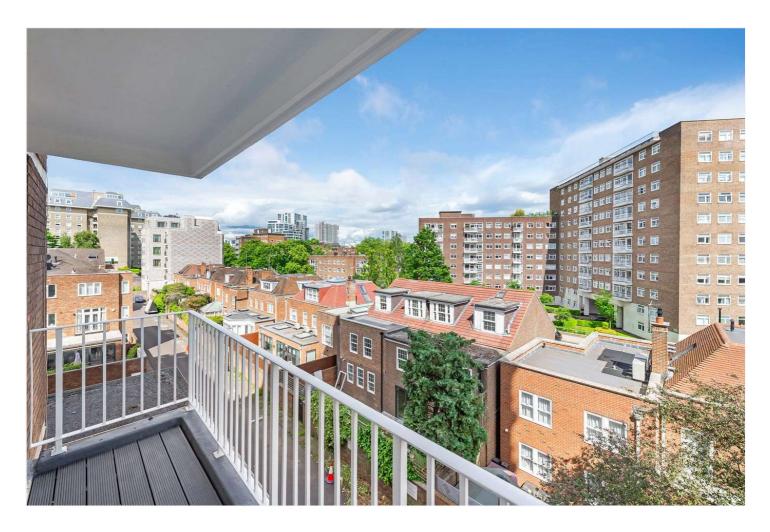

## BLAIR COURT, ST. JOHN'S WOOD, LONDON, NW8 £795 PER WEEK FURNISHED, PART FURNISHED

A spacious and well presented third floor, two bedroom apartment within this portered purpose built block, benefiting from a balcony and wood floors. Blair Court is ideally situated for the amenities of both Swiss Cottage and St John's Wood.

 $Two\ Bedrooms\ I\ Kitchen\ I\ Reception\ Room\ I\ Bathroom\ I\ WC\ I\ Balcony\ I\ Lift\ Access\ I\ Porterage$ 

for every step...