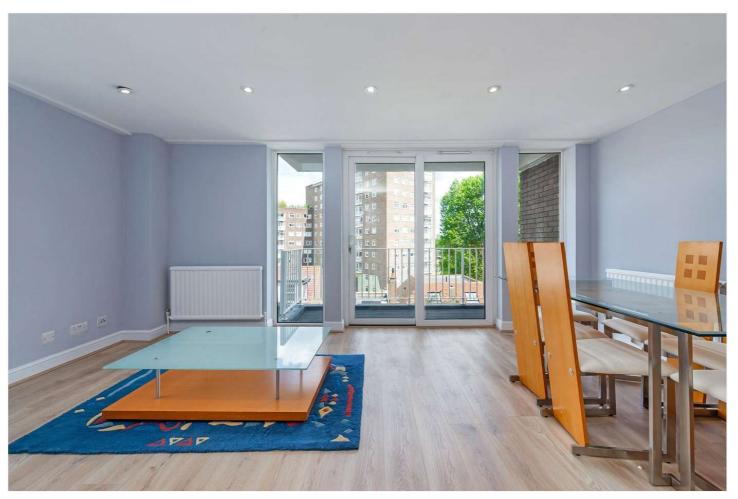

## BLAIR COURT, ST. JOHN'S WOOD, LONDON, NW8 £795 PER WEEK FURNISHED, PART FURNISHED

A spacious and well presented third floor, two bedroom apartment within this portered purpose built block, benefiting from a balcony and wood floors. Blair Court is ideally situated for the amenities of both Swiss Cottage and St John's Wood.

 $Two\ Bedrooms\ I\ Kitchen\ I\ Reception\ Room\ I\ Bathroom\ I\ WC\ I\ Balcony\ I\ Lift\ Access\ I\ Porterage$ 

for every step...