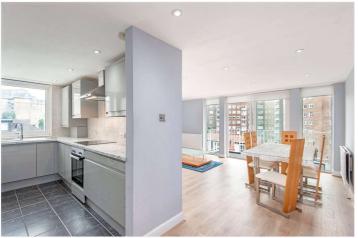

## BLAIR COURT, ST. JOHN'S WOOD, LONDON, NW8 £795 PER WEEK FURNISHED, PART FURNISHED

A spacious and well presented third floor, two bedroom apartment within this portered purpose built block, benefiting from a balcony and wood floors. Blair Court is ideally situated for the amenities of both Swiss Cottage and St John's Wood.

 $Two\ Bedrooms\ I\ Kitchen\ I\ Reception\ Room\ I\ Bathroom\ I\ WC\ I\ Balcony\ I\ Lift\ Access\ I\ Porterage$ 

for every step...