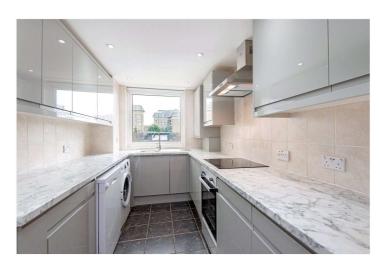

## BLAIR COURT, ST. JOHN'S WOOD, LONDON, NW8 £795 PER WEEK FURNISHED, PART FURNISHED

A spacious and well presented third floor, two bedroom apartment within this portered purpose built block, benefiting from a balcony and wood floors. Blair Court is ideally situated for the amenities of both Swiss Cottage and St John's Wood.

 $Two\ Bedrooms\ I\ Kitchen\ I\ Reception\ Room\ I\ Bathroom\ I\ WC\ I\ Balcony\ I\ Lift\ Access\ I\ Porterage$ 

for every step...