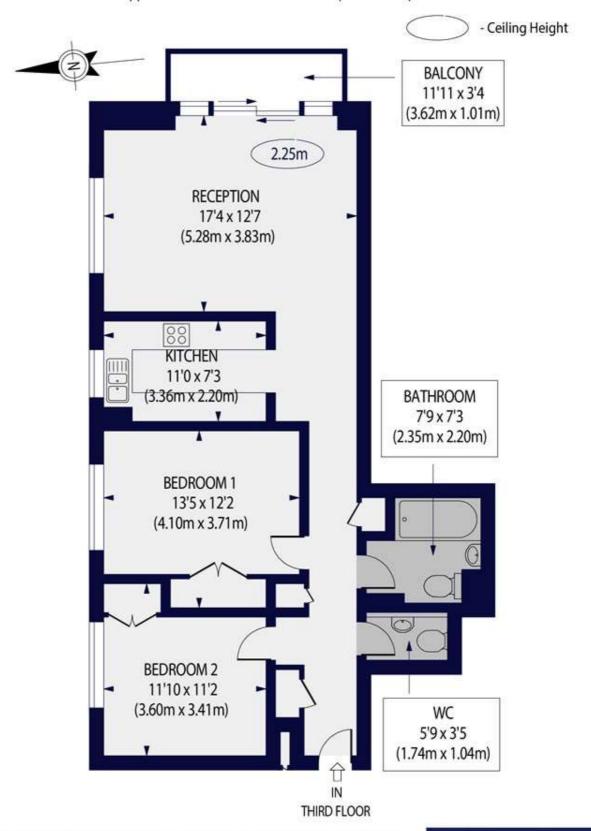

## BLAIR COURT, BOUNDARY ROAD, NW8 6NT

Approx. Gross Internal Floor Area 834 sq ft. / 77.54 sq.m

For Illustration Purposes Only - Not To Scale Floor Plan by www.nogaphotostudio.com Ref: No.49974
This floor plan should be used as a general outline for guidance only. Any intending purchaser or lessee should satisfy
themselves by impection peaches, enquiries and full survey as to the correctness of each statement. Any areas, measurements
or distances quoted are approximate and should not be used to value a property or be the basis of any sale or let.