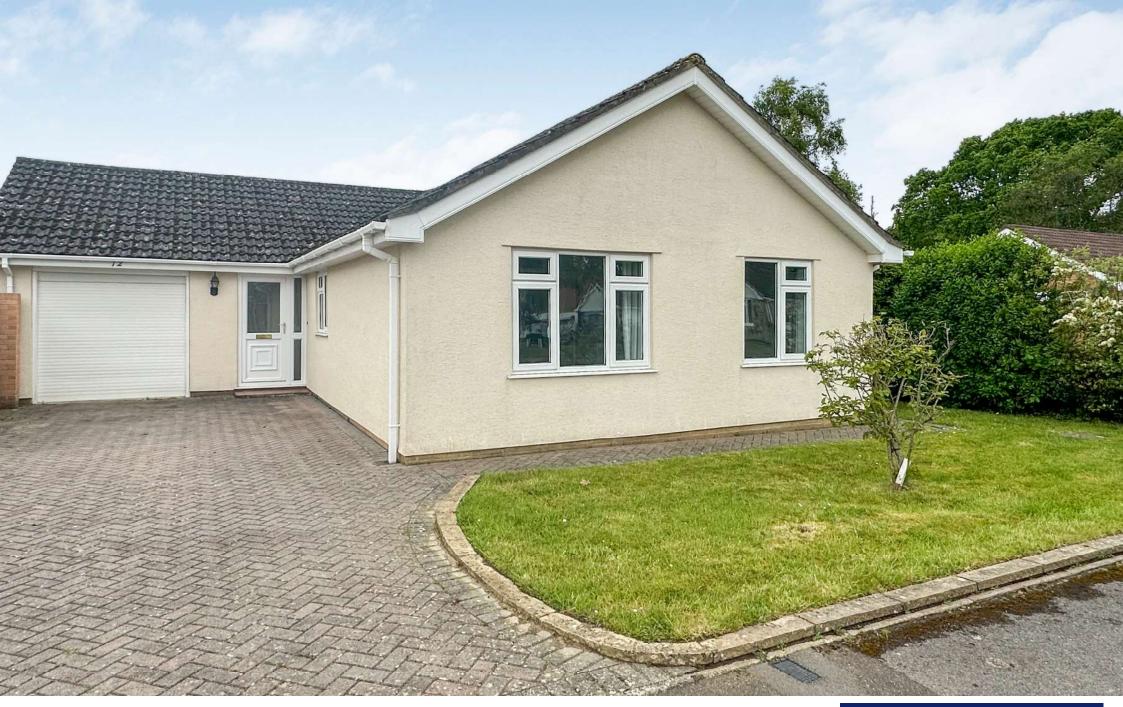

Canterbury Close, West Moors Ferndown BH22 0PJ Offers In Excess Of £450,000

## OFFERS IN EXCESS OF £450,000 FREEHOLD

A fantastic opportunity to purchase this fully modernised light and spacious three double bedroom detached bungalow with a south facing garden that has uninterrupted views over heathland, a garage, driveway for several vehicles and no onward chain.

Sought After Cul de Sac Modernised Throughout Luxury Shower Room Three Double Bedrooms Spacious Lounge/Dining Room Uninterrupted Views Over Heathland Short Walk From Village Centre Garage Driveway For Several Cars South Facing Garden No Onward Chain