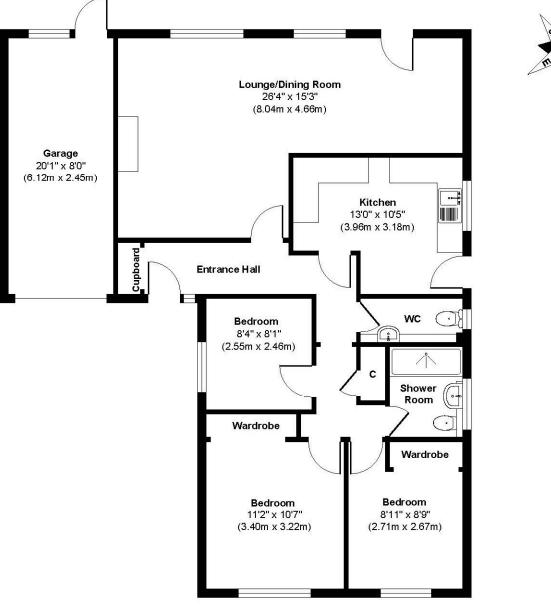

## **Canterbury Close**

Ground Floor Approximate Floor Area 1122 sq. ft (104.23 sq. m)

Approx. Gross Internal Floor Area 1122 sq. ft / 104.23 sq. m Illustration for identification purposes only, measurements approximate and not to scale.