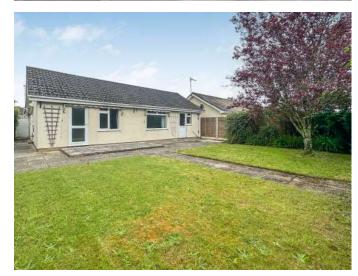

## OFFERS IN EXCESS OF £450,000 FREEHOLD

A fantastic opportunity to purchase this fully modernised light and spacious three double bedroom detached bungalow with a south facing garden that has uninterrupted views over heathland, a garage, driveway for several vehicles and no onward chain.

Sought After Cul de Sac Modernised Throughout Luxury Shower Room Three Double Bedrooms Spacious Lounge/Dining Room Uninterrupted Views Over Heathland Short Walk From Village Centre Garage Driveway For Several Cars South Facing Garden No Onward Chain