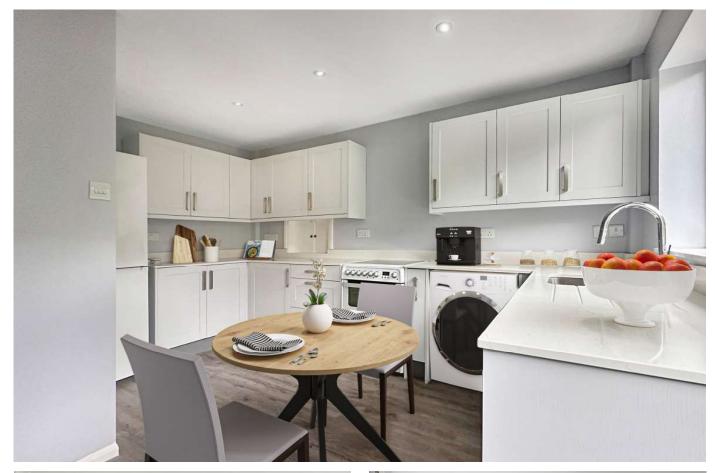

## OFFERS IN EXCESS OF £450,000 FREEHOLD

A fantastic opportunity to purchase this fully modernised light and spacious three double bedroom detached bungalow with a south facing garden that has uninterrupted views over heathland, a garage, driveway for several vehicles and no onward chain.

Sought After Cul de Sac Modernised Throughout Luxury Shower Room Three Double Bedrooms Spacious Lounge/Dining Room Uninterrupted Views Over Heathland Short Walk From Village Centre Garage Driveway For Several Cars South Facing Garden No Onward Chain