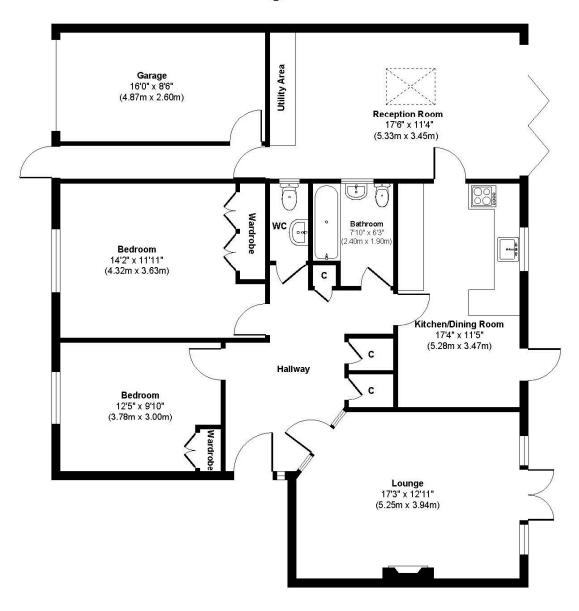

## **Mags Barrow**

Approx. Gross Internal Floor Area 1342 sq. ft / 124.68 sq. m Illustration for identification purposes only, measurements approximate and not to scale.