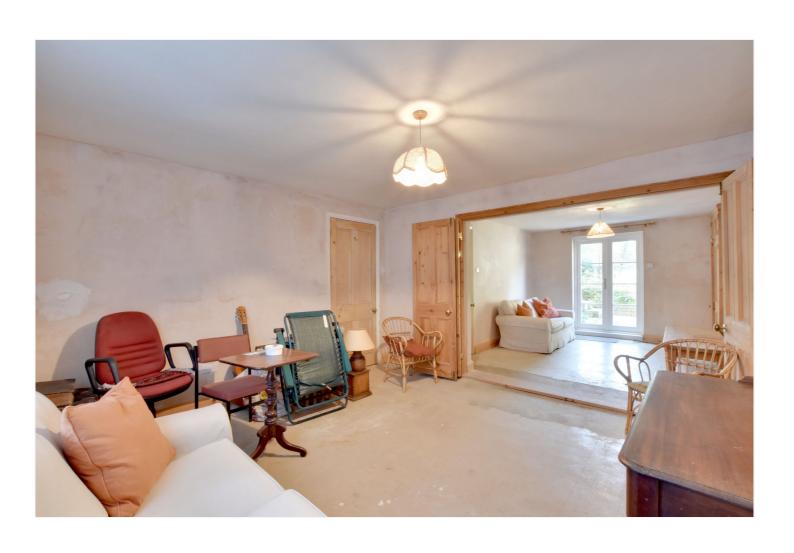

It's worth mentioning that the property would require updating, plus reconfiguring some of the rooms. Set over three floors, the accommodation briefly comprises of two/three bedrooms and two/three reception rooms, with two bathrooms, a separate WC, small wine cellar and plenty of storage. At the moment the lower ground floor is unused, but has recently been completely replastered, with a new damp proof course. This gives the perfect blank canvass to move the kitchen downstairs from the hall floor. There are high ceilings throughout plus the property still retains many of its original features. The walled garden to the rear is a really good size, compared to most in Greenwich and is part paved but mostly lawned. There is also a small front garden.