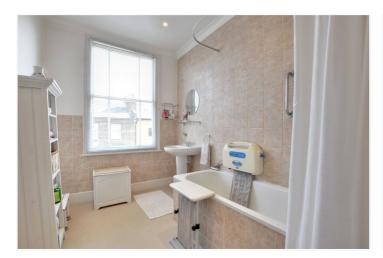

It's worth mentioning that the property would require updating, plus reconfiguring some of the rooms. Set over three floors, the accommodation briefly comprises of two/three bedrooms and two/three reception rooms, with two bathrooms, a separate WC, small wine cellar and plenty of storage. At the moment the lower ground floor is unused, but has recently been completely replastered, with a new damp proof course. This gives the perfect blank canvass to move the kitchen downstairs from the hall floor. There are high ceilings throughout plus the property still retains many of its original features. The walled garden to the rear is a really good size, compared to most in Greenwich and is part paved but mostly lawned. There is also a small front garden.