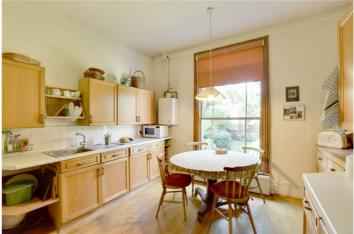

It's worth mentioning that the property would require updating, plus reconfiguring some of the rooms. Set over three floors, the accommodation briefly comprises of two/three bedrooms and two/three reception rooms, with two bathrooms, a separate WC, small wine cellar and plenty of storage. At the moment the lower ground floor is unused, but has recently been completely replastered, with a new damp proof course. This gives the perfect blank canvass to move the kitchen downstairs from the hall floor. There are high ceilings throughout plus the property still retains many of its original features. The walled garden to the rear is a really good size, compared to most in Greenwich and is part paved but mostly lawned. There is also a small front garden.