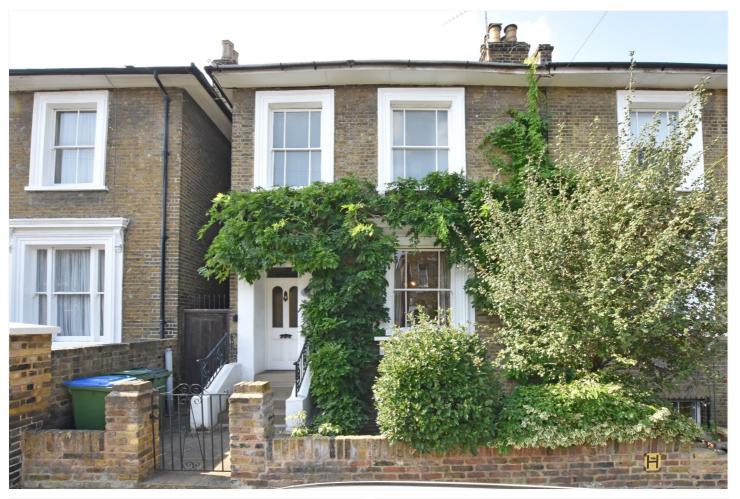

## **DESCRIPTION:**

A stunning Victorian semi-detached family house, that is perfectly nestled in the heart of the Ashburnham Triangle in West Greenwich. Measuring c1556 sq ft and featuring a large west facing private garden.

It's worth mentioning that the property would require updating, plus reconfiguring some of the rooms. Set over three floors, the accommodation briefly comprises of two/three bedrooms and two/three reception rooms, with two bathrooms, a separate WC, small wine cellar and plenty of storage. At the moment the lower ground floor is unused, but has recently been completely replastered, with a new damp proof course. This gives the perfect blank canvass to move the kitchen downstairs from the hall floor. There are high ceilings throughout plus the property still retains many of its original features. The walled garden to the rear is a really good size, compared to most in Greenwich and is part paved but mostly lawned. There is also a small front garden.

Egerton Drive is widely considered one of the very best roads within the Greenwich area and the nearby surrounds. It is perfectly located for very quick access to the town centre, with its superb array of shops and restaurants, along with mainline rail, DLR and riverboat service. The Royal Park, with its Observatory is also close by.