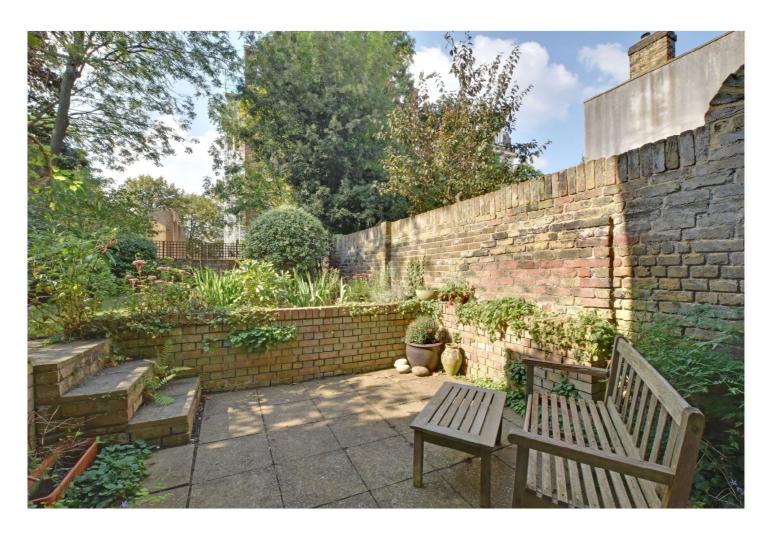

It's worth mentioning that the property would require updating, plus reconfiguring some of the rooms. Set over three floors, the accommodation briefly comprises of two/three bedrooms and two/three reception rooms, with two bathrooms, a separate WC, small wine cellar and plenty of storage. At the moment the lower ground floor is unused, but has recently been completely replastered, with a new damp proof course. This gives the perfect blank canvass to move the kitchen downstairs from the hall floor. There are high ceilings throughout plus the property still retains many of its original features. The walled garden to the rear is a really good size, compared to most in Greenwich and is part paved but mostly lawned. There is also a small front garden.