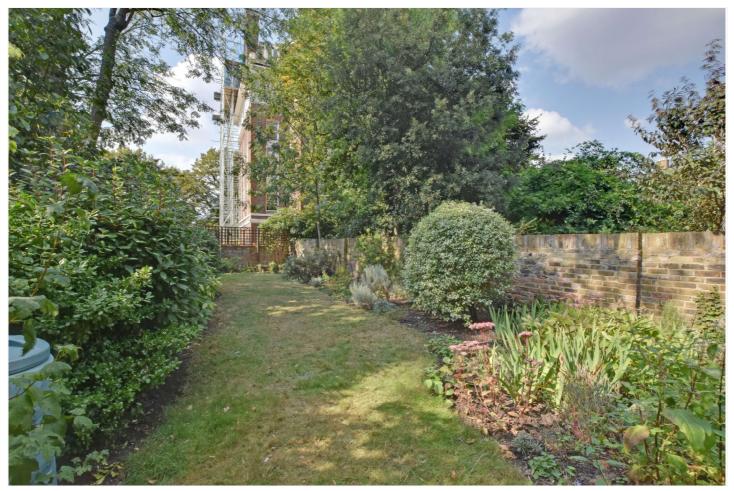

It's worth mentioning that the property would require updating, plus reconfiguring some of the rooms. Set over three floors, the accommodation briefly comprises of two/three bedrooms and two/three reception rooms, with two bathrooms, a separate WC, small wine cellar and plenty of storage. At the moment the lower ground floor is unused, but has recently been completely replastered, with a new damp proof course. This gives the perfect blank canvass to move the kitchen downstairs from the hall floor. There are high ceilings throughout plus the property still retains many of its original features. The walled garden to the rear is a really good size, compared to most in Greenwich and is part paved but mostly lawned. There is also a small front garden.