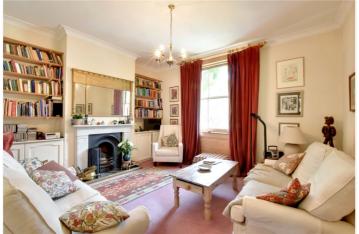

It's worth mentioning that the property would require updating, plus reconfiguring some of the rooms. Set over three floors, the accommodation briefly comprises of two/three bedrooms and two/three reception rooms, with two bathrooms, a separate WC, small wine cellar and plenty of storage. At the moment the lower ground floor is unused, but has recently been completely replastered, with a new damp proof course. This gives the perfect blank canvass to move the kitchen downstairs from the hall floor. There are high ceilings throughout plus the property still retains many of its original features. The walled garden to the rear is a really good size, compared to most in Greenwich and is part paved but mostly lawned. There is also a small front garden.