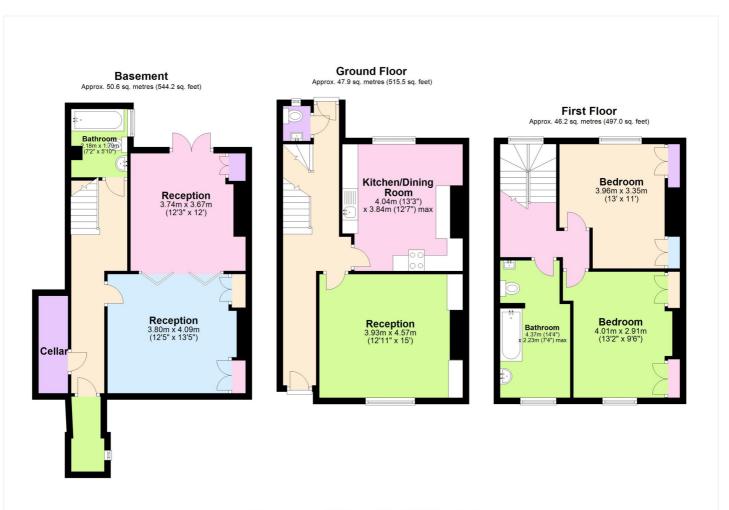

It's worth mentioning that the property would require updating, plus reconfiguring some of the rooms. Set over three floors, the accommodation briefly comprises of two/three bedrooms and two/three reception rooms, with two bathrooms, a separate WC, small wine cellar and plenty of storage. At the moment the lower ground floor is unused, but has recently been completely replastered, with a new damp proof course. This gives the perfect blank canvass to move the kitchen downstairs from the hall floor. There are high ceilings throughout plus the property still retains many of its original features. The walled garden to the rear is a really good size, compared to most in Greenwich and is part paved but mostly lawned. There is also a small front garden.

Total area: approx. 144.6 sq. metres (1556.8 sq. feet)

This floorplan is for illustration purposes only and is not to scale. The position and size of doors, windows, appliances and other features are approximate.