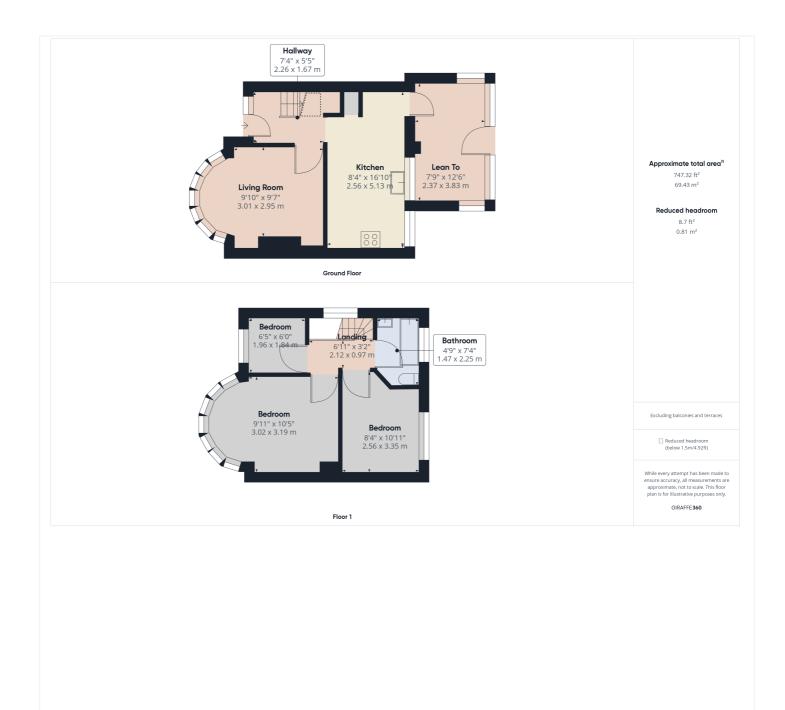

This floorplan is for illustration purposes only and is not to scale. The position and size of doors, windows, appliances and other features are approximate.

Tenure:

Council Tax Band: C

Freehold

Where no figures are shown, we have been unable to ascertain the information. All figures that are shown were correct at the time of printing.