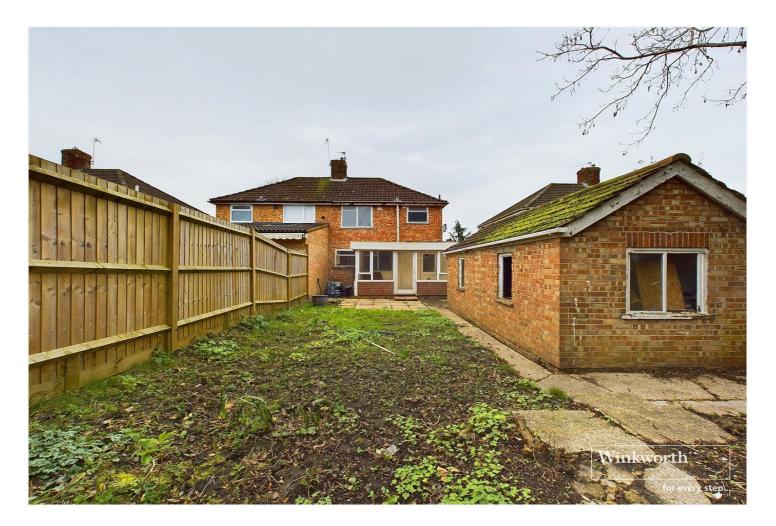

### **DESCRIPTION:**

Offered for sale with no onward chain delays is this semi-detached family home offering the new owner a superb opportunity to renovate and add significant value. The property has been subject to some renovation works by the current owners, including a re-fitted first floor bathroom and recently added boiler and leaves additional scope for improvement and ability to create a lovely family home for the new owners. The property further benefits from a generous rear garden, driveway parking and a detached brick built garage which could be converted into a studio/gym/home office or offers a useful area for storage. The property has no onward chain and viewing is highly recommended.

#### AT A GLANCE

- Three bedroom Semi-Detached Home
- Renovation Project
- Bay fronted living room
- Kitchen breakfast room
- Refitted first floor bathroom
- Gas radiator heating
- Good sized garden
- Garage and driveway parking
- Reading Borough Council Band C
- No onward chain