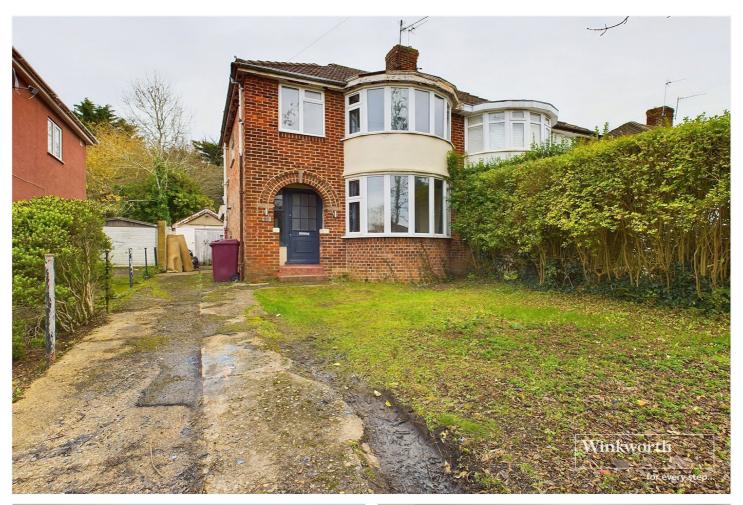

WINDERMERE ROAD, READING, RG2 7HU GUIDE PRICE £350,000 FREEHOLD

# A CLASSIC THREE BEDROOM SEMI DETACHED LOCATED TO THE SOUTH OF READING WITH A RE FITTED FIRST FLOOR BATHROOM .

Reading | 0118 4022 300 | reading@winkworth.co.uk

### **DESCRIPTION:**

Offered for sale with no onward chain delays is this semi-detached family home offering the new owner a superb opportunity to renovate and add significant value. The property has been subject to some renovation works by the current owners, including a re-fitted first floor bathroom and recently added boiler and leaves additional scope for improvement and ability to create a lovely family home for the new owners. The property further benefits from a generous rear garden, driveway parking and a detached brick built garage which could be converted into a studio/gym/home office or offers a useful area for storage. The property has no onward chain and viewing is highly recommended.

#### AT A GLANCE

- Three bedroom Semi-Detached Home
- Renovation Project
- Bay fronted living room
- Kitchen breakfast room
- Refitted first floor bathroom
- Gas radiator heating
- Good sized garden
- Garage and driveway parking
- Reading Borough Council Band C
- No onward chain