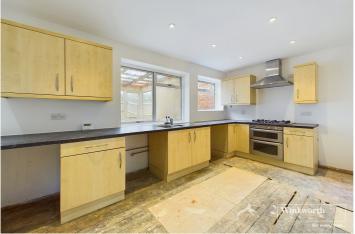

### **DESCRIPTION:**

Offered for sale with no onward chain delays is this semi-detached family home offering the new owner a superb opportunity to renovate and add significant value. The property has been subject to some renovation works by the current owners, including a re-fitted first floor bathroom and recently added boiler and leaves additional scope for improvement and ability to create a lovely family home for the new owners. The property further benefits from a generous rear garden, driveway parking and a detached brick built garage which could be converted into a studio/gym/home office or offers a useful area for storage. The property has no onward chain and viewing is highly recommended.

#### AT A GLANCE

- Three bedroom Semi-Detached Home
- Renovation Project
- Bay fronted living room
- Kitchen breakfast room
- Refitted first floor bathroom
- Gas radiator heating
- Good sized garden
- Garage and driveway parking
- Reading Borough Council Band C
- No onward chain