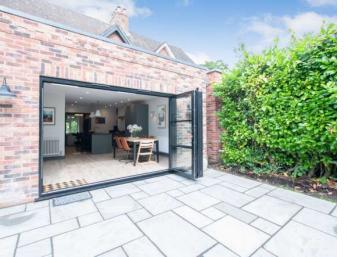

### Further benefiting for a professionally landscaped secluded 90ft garden and a driveway.

Three Bedrooms Luxury Bathroom Totally Renovated Throughout Including New Electrics & Central Heating System Utility Room & Guest WC Stunning Interior Designed Home Extended Kitchen/Diner/Family Room Driveway Secluded Landscaped 90ft Garden Opposite Ferndown Common & Walking Distance Of Amenities Full Of Character Features EPC TBC I Council Tax Band C