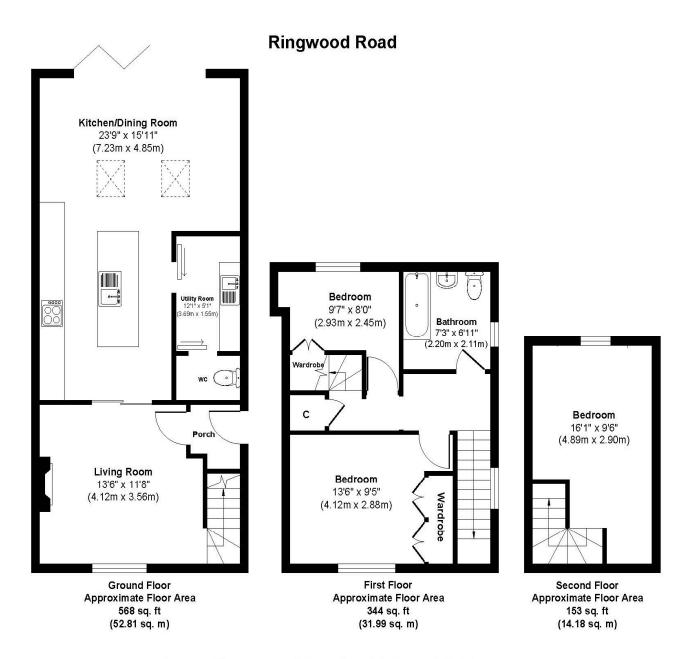

01202 434365 ferndown@winkworth.co.uk

Approx. Gross Internal Floor Area 1065 sq. ft / 98.98 sq. m Illustration for identification purposes only, measurements approximate and not to scale.