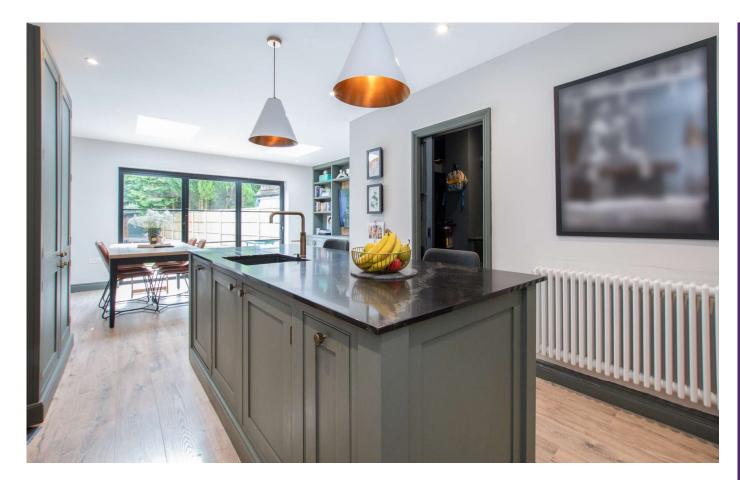

## Love character houses?

Well this is quite possibly one of the most beautiful examples of a perfectly restored character house that has been expertly extended and re configured into a stunning modern home, whilst retaining all of it's wonderful character features.

No expense has been spared creating a truly wonderful home that offers sociable living and entertaining space with three bedrooms and a luxury bathroom.

### Further benefiting for a professionally landscaped secluded 90ft garden and a driveway.

Three Bedrooms Luxury Bathroom Totally Renovated Throughout Including New Electrics & Central Heating System Utility Room & Guest WC Stunning Interior Designed Home Extended Kitchen/Diner/Family Room Driveway Secluded Landscaped 90ft Garden Opposite Ferndown Common & Walking Distance Of Amenities Full Of Character Features EPC TBC I Council Tax Band C