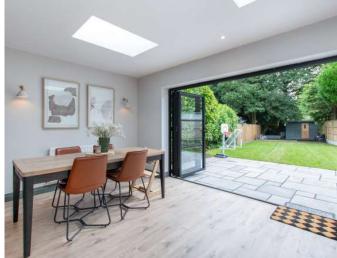

No expense has been spared creating a truly wonderful home that offers sociable living and entertaining space with three bedrooms and a luxury bathroom.

### Further benefiting for a professionally landscaped secluded 90ft garden and a driveway.

Three Bedrooms Luxury Bathroom Totally Renovated Throughout Including New Electrics & Central Heating System Utility Room & Guest WC Stunning Interior Designed Home Extended Kitchen/Diner/Family Room Driveway Secluded Landscaped 90ft Garden Opposite Ferndown Common & Walking Distance Of Amenities Full Of Character Features EPC TBC I Council Tax Band C