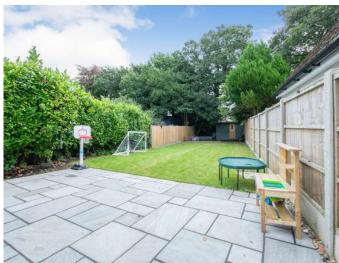

### Further benefiting for a professionally landscaped secluded 90ft garden and a driveway.

Three Bedrooms Luxury Bathroom Totally Renovated Throughout Including New Electrics & Central Heating System Utility Room & Guest WC Stunning Interior Designed Home Extended Kitchen/Diner/Family Room Driveway Secluded Landscaped 90ft Garden Opposite Ferndown Common & Walking Distance Of Amenities Full Of Character Features EPC TBC I Council Tax Band C