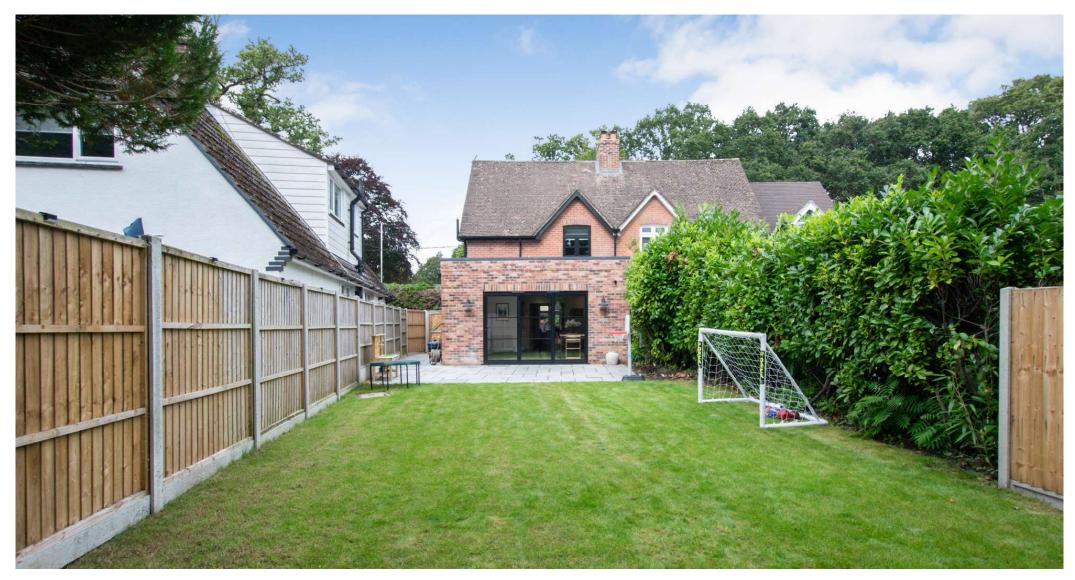

### Further benefiting for a professionally landscaped secluded 90ft garden and a driveway.

Three Bedrooms Luxury Bathroom Totally Renovated Throughout Including New Electrics & Central Heating System Utility Room & Guest WC Stunning Interior Designed Home Extended Kitchen/Diner/Family Room Driveway Secluded Landscaped 90ft Garden Opposite Ferndown Common & Walking Distance Of Amenities Full Of Character Features EPC TBC I Council Tax Band C