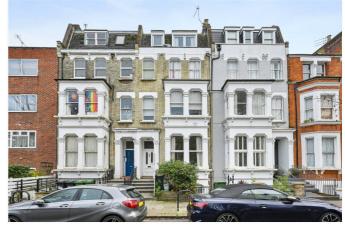

# Netherwood Road, Brook Green, W14

£499,950 Share of Freehold

An extremely well presented one bedroom flat on the raised ground floor of a mid-terrace Victorian house.

Reception Room | Kitchen | Bedroom | Bathroom | 557 Sq Ft / 52 Sq M | Council Tax Band D | EPC Rating Band C

### **LOCATION**

The property is located towards the northern end of Netherwood Road, ideal for the numerous amenities on offer in not only Brook Green, but also Shepherds Bush. Westfield London is within easy reach, whilst the closest stations are Shepherds Bush (Central and Overground lines) and Hammersmith (Piccadilly, District, Hammersmith & City and Circle lines). The eagerly anticipated Olympia redevelopment is also just a short walk away.