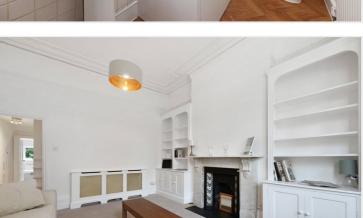

#### **DESCRIPTION**

The flat offers well-proportioned accommodation, comprising reception room with bay window and fireplace, kitchen, bathroom and bedroom. The property further benefits from numerous period features and a good range of built in storage.