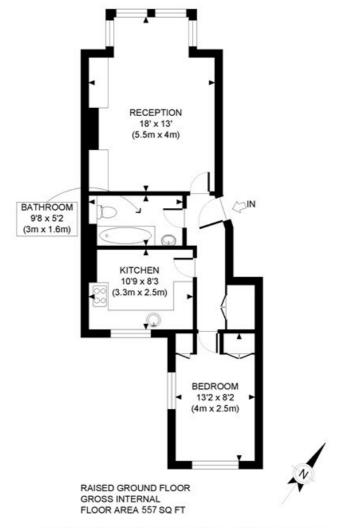

## LOCAL AUTHORITY Hammersmith & Fulham

**TENURE** Share of Freehold.

PRICE: £499,950 Share of Freehold

APPROX. GROSS INTERNAL FLOOR AREA: 557 SQ FT/ 52 SQM

## Winkworth

This plan is for illustrative purposes only and should be used as such by any prospective client.

Whilst every attempt has been made to ensure the accuracy of the Floor Plan contained here, measurements of the doors, windows, rooms and any other items are approximate and no responsibility is taken for any errors, omissions, or misstatement.