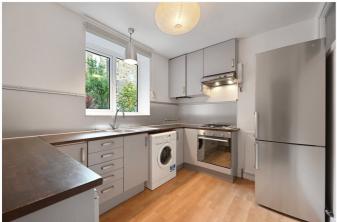

#### **DESCRIPTION**

The flat offers well-proportioned accommodation, comprising reception room with bay window and fireplace, kitchen, bathroom and bedroom. The property further benefits from numerous period features and a good range of built in storage.