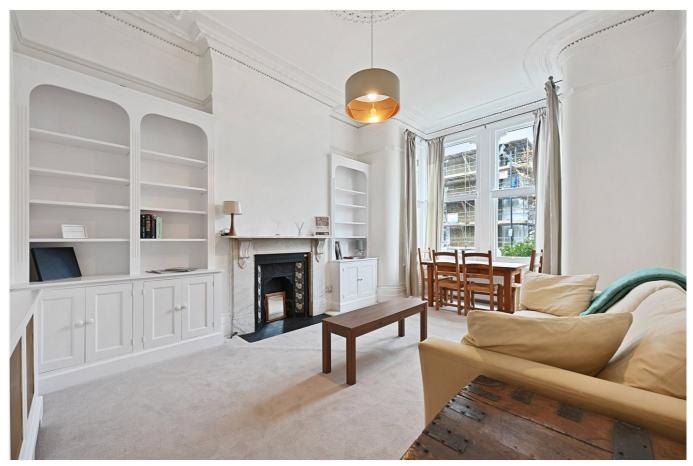

#### **DESCRIPTION**

The flat offers well-proportioned accommodation, comprising reception room with bay window and fireplace, kitchen, bathroom and bedroom. The property further benefits from numerous period features and a good range of built in storage.