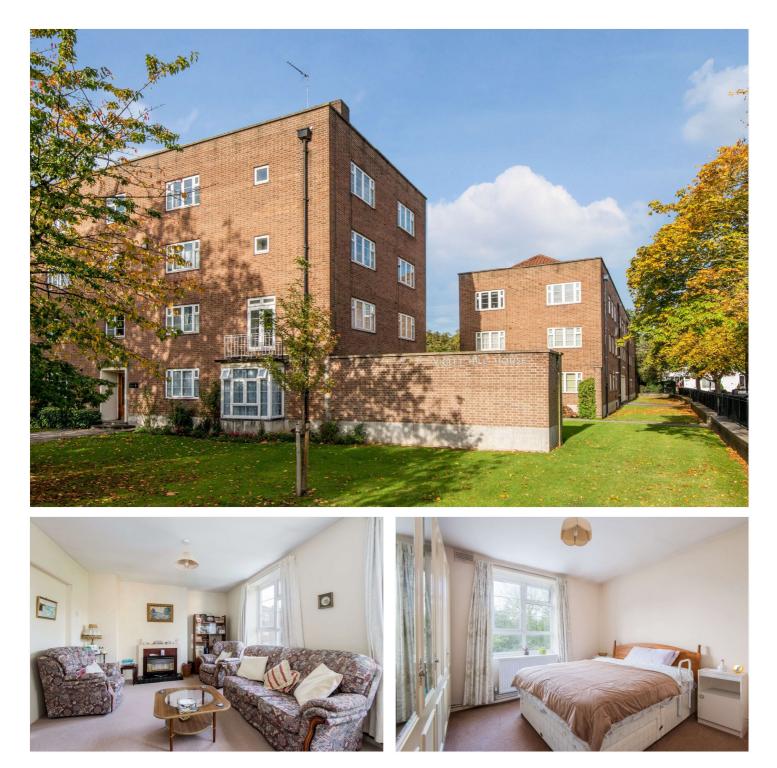

## VIOLET HILL HOUSE, ST JOHN'S WOOD, LONDON, NW8 £675,000 SHARE OF FREEHOLD

A bright two-bedroom second floor apartment in this now private building. The apartment is in its original configuration and would lend itself to some modernisation. The property consists of a bright reception room, two double bedrooms, a shower room with a separate WC. Violet Hill House is a well-maintained privately-owned purpose-built block. This superb location at the junction of Violet Hill and Abercorn Place allows easy access to the amenities off St John's Wood High Street and tube station Jubilee line.

Share Of Freehold | Two Double Bedrooms | Shower Room | Separate WC | Reception Room | Eat-In Kitchen | Communal Garden