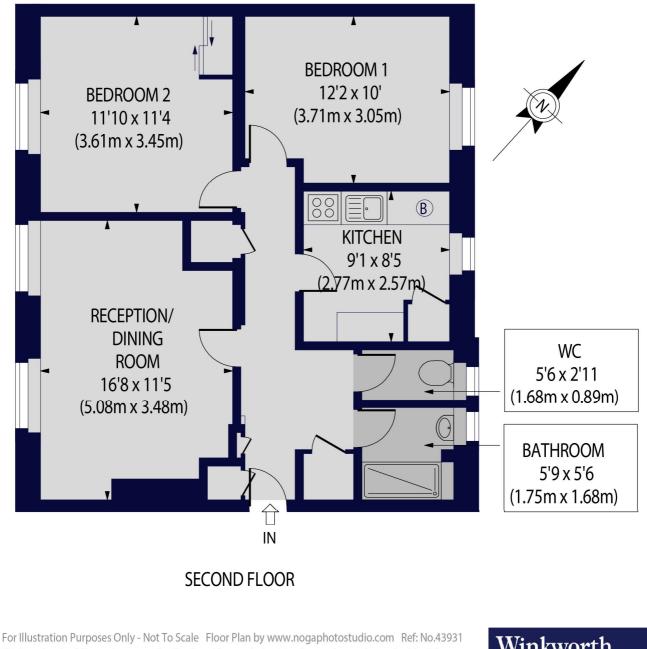

## VIOLET HILL HOUSE, NW8 9XT

Approx. Gross Internal Floor Area 713 sq ft. / 66.23 sq.m

This floor plan should be used as a general outline for guidance only. Any intending purchaser or lessee should satisfy themselves by inspection, searches, enquiries and full survey as to the correctness of each statement. Any areas, measurements or distances quoted are approximate and should not be used to value a property or be the basis of any sale or let.