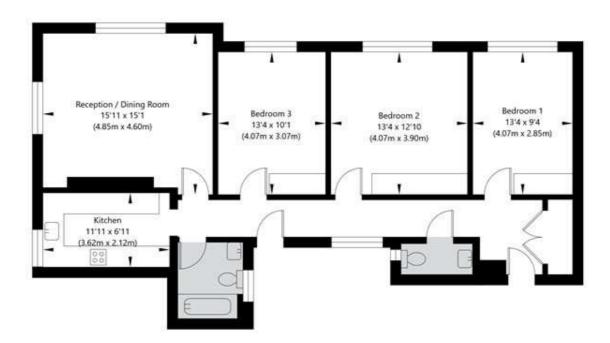

## Grove Hall Court, Hall Road, NW8 9NR

Fourth Floor GROSS INTERNAL FLOOR AREA APPROX. 95.3 SQ M / 1026 SQ FT

APPROXIMATE GROSS INTERNAL FLOOR AREA 95.3 SQ M / 1026 SQ FT
THIS FLOOR PLAN IS FOR ILLUSTRATIVE PURPOSES ONLY AND
SHOULD BE USED FOR THIS PURPOSE BY PROSPECTIVE APPLICANTS AS ITS NOT TO SCALE.