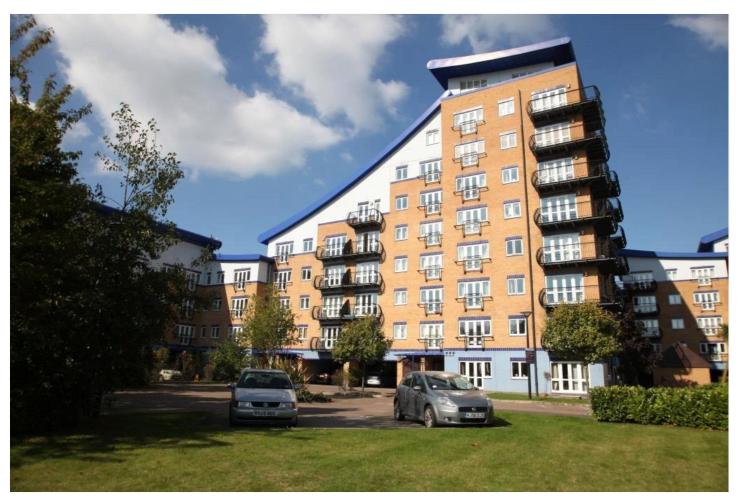

LUSCINIA VIEW, READING, BERKSHIRE, RG1 8AB **£550,000** LEASEHOLD

A SUPERB RARELY AVAILABLE THREE BEDROOM DUPLEX APARTMENT OFFERING FANTASTIC SIZED ACCOMMODATION AND BENEFITTING FROM TWO PRIVATE SUN TERRACES

## **DESCRIPTION:**

Offered to the market with no onward chain and conveniently located within a short walk of the town centre and the train station, a superb rarely available three bedroom duplex penthouse apartment. Offering generous well-appointed accommodation set over two floors the property comprises a 23ft open plan living room on the top floor. French doors lead out to a sun terrace which is ideal for entertaining and enjoys far reaching views over Kings Meadow and the River Thames. To the lower floor there is an impressive 18ft master suite which has french doors to one side leading to a further sun terrace and further access to a balcony. There is a large ensuite bathroom and a walk in wardrobe. Bedroom two also has its own ensuite and there is a further double bedroom which has access to a balcony and a family bathroom. In addition to this there is ample storage and the property further benefits from an allocated parking space, video entry phone system, lift access, and well maintained communal gardens with gated access to Kings Meadow which in turn leads to the River Thames. Situated in this prime location, within a ten minutes' walk of the town centre and the train station, with its direct link to London Paddington in just over 20 minutes and on London's tube network with Crossrail and the Elizabeth Line. This wonderful contemporary spacious apartment would suit a commuter or investors and owner occupiers alike.