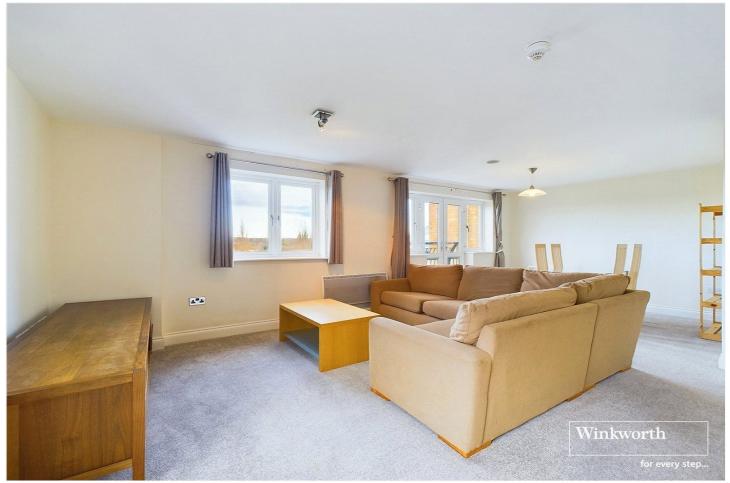

## **DESCRIPTION:**

Offered to the market with no onward chain and conveniently located within a short walk of the town centre and the train station, a superb rarely available three bedroom duplex penthouse apartment. Offering generous well-appointed accommodation set over two floors the property comprises a 23ft open plan living room on the top floor. French doors lead out to a sun terrace which is ideal for entertaining and enjoys far reaching views over Kings Meadow and the River Thames. To the lower floor there is an impressive 18ft master suite which has french doors to one side leading to a further sun terrace and further access to a balcony. There is a large ensuite bathroom and a walk in wardrobe. Bedroom two also has its own ensuite and there is a further double bedroom which has access to a balcony and a family bathroom. In addition to this there is ample storage and the property further benefits from an allocated parking space, video entry phone system, lift access, and well maintained communal gardens with gated access to Kings Meadow which in turn leads to the River Thames. Situated in this prime location, within a ten minutes' walk of the town centre and the train station, with its direct link to London Paddington in just over 20 minutes and on London's tube network with Crossrail and the Elizabeth Line. This wonderful contemporary spacious apartment would suit a commuter or investors and owner occupiers alike.