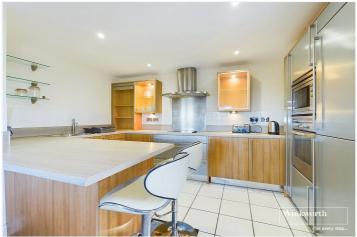

## **DESCRIPTION:**

Offered to the market with no onward chain and conveniently located within a short walk of the town centre and the train station, a superb rarely available three bedroom duplex penthouse apartment. Offering generous well-appointed accommodation set over two floors the property comprises a 23ft open plan living room on the top floor. French doors lead out to a sun terrace which is ideal for entertaining and enjoys far reaching views over Kings Meadow and the River Thames. To the lower floor there is an impressive 18ft master suite which has french doors to one side leading to a further sun terrace and further access to a balcony. There is a large ensuite bathroom and a walk in wardrobe. Bedroom two also has its own ensuite and there is a further double bedroom which has access to a balcony and a family bathroom. In addition to this there is ample storage and the property further benefits from an allocated parking space, video entry phone system, lift access, and well maintained communal gardens with gated access to Kings Meadow which in turn leads to the River Thames. Situated in this prime location, within a ten minutes' walk of the town centre and the train station, with its direct link to London Paddington in just over 20 minutes and on London's tube network with Crossrail and the Elizabeth Line. This wonderful contemporary spacious apartment would suit a commuter or investors and owner occupiers alike.