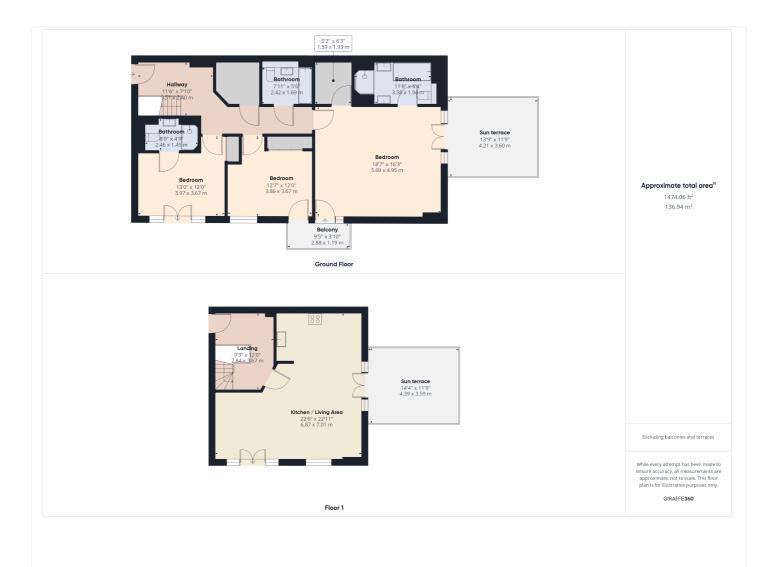

This floorplan is for illustration purposes only and is not to scale. The position and size of doors, windows, appliances and other features are approximate.

Reading | 0118 4022 300 | reading@winkworth.co.uk