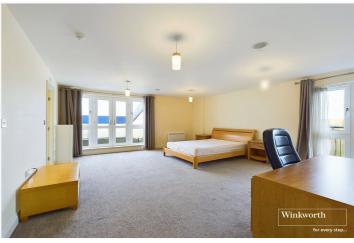

## **DESCRIPTION:**

Offered to the market with no onward chain and conveniently located within a short walk of the town centre and the train station, a superb rarely available three bedroom duplex penthouse apartment. Offering generous well-appointed accommodation set over two floors the property comprises a 23ft open plan living room on the top floor. French doors lead out to a sun terrace which is ideal for entertaining and enjoys far reaching views over Kings Meadow and the River Thames. To the lower floor there is an impressive 18ft master suite which has french doors to one side leading to a further sun terrace and further access to a balcony. There is a large ensuite bathroom and a walk in wardrobe. Bedroom two also has its own ensuite and there is a further double bedroom which has access to a balcony and a family bathroom. In addition to this there is ample storage and the property further benefits from an allocated parking space, video entry phone system, lift access, and well maintained communal gardens with gated access to Kings Meadow which in turn leads to the River Thames. Situated in this prime location, within a ten minutes' walk of the town centre and the train station, with its direct link to London Paddington in just over 20 minutes and on London's tube network with Crossrail and the Elizabeth Line. This wonderful contemporary spacious apartment would suit a commuter or investors and owner occupiers alike.

## **AT A GLANCE**

- Duplex Penthouse Apartment
- Short Walk to Reading Station and River Thames
- Three Double Bedrooms
- Three Bathrooms
- Two Private Terraces and a Balcony
- Meadow Facing with River Views
- Allocated Parking Space
- No Chain