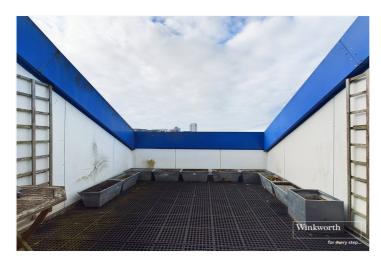

## **DESCRIPTION:**

Offered to the market with no onward chain and conveniently located within a short walk of the town centre and the train station, a superb rarely available three bedroom duplex penthouse apartment. Offering generous well-appointed accommodation set over two floors the property comprises a 23ft open plan living room on the top floor. French doors lead out to a sun terrace which is ideal for entertaining and enjoys far reaching views over Kings Meadow and the River Thames. To the lower floor there is an impressive 18ft master suite which has french doors to one side leading to a further sun terrace and further access to a balcony. There is a large ensuite bathroom and a walk in wardrobe. Bedroom two also has its own ensuite and there is a further double bedroom which has access to a balcony and a family bathroom. In addition to this there is ample storage and the property further benefits from an allocated parking space, video entry phone system, lift access, and well maintained communal gardens with gated access to Kings Meadow which in turn leads to the River Thames. Situated in this prime location, within a ten minutes' walk of the town centre and the train station, with its direct link to London Paddington in just over 20 minutes and on London's tube network with Crossrail and the Elizabeth Line. This wonderful contemporary spacious apartment would suit a commuter or investors and owner occupiers alike.

## **AT A GLANCE**

- Duplex Penthouse Apartment
- Short Walk to Reading Station and River Thames
- Three Double Bedrooms
- Three Bathrooms
- Two Private Terraces and a Balcony
- Meadow Facing with River Views
- Allocated Parking Space
- No Chain