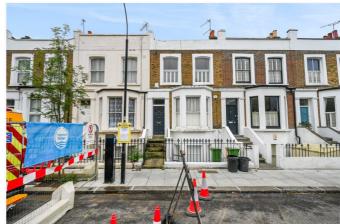

#### **LOCATION**

Askew Crescent runs just off Askew Road, where numerous restaurants, pubs and coffee shops can be found, as well as an array of shops such as The Ginger Pig, Askew Wine and Gail's Bakery. Shepherd's Bush offers not only Westfield London shopping centre, but also an abundance of independent bars, restaurants and an internationally famous music venue, as well as outstanding transport links.