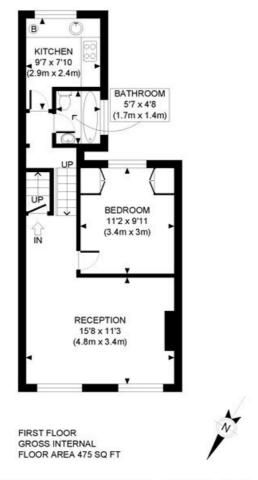

## **TENURE**

Share of Freehold.

PRICE: £375,000 Share of Freehold

APPROX. GROSS INTERNAL FLOOR AREA: 475 SQ FT/ 44 SQM

#### Winkworth

This plan is for illustrative purposes only and should be used as such by any prospective client.

Whilst every attempt has been made to ensure the accuracy of the Floor Plan contained here, measurements of the doors, windows, rooms and any other items are approximate and no responsibility is taken for any errors, omissions, or misstatement.

The services, systems and appliances shown have not been tested and no guarantee as to the operability or efficiency can be given.

PROPERTY PHOT PLANS

The displayed square footage is taken from the floor plans with measurements created using the Royal Institute of Chartered Surveyors' Code of Practice for Measuring. These measurements are approximate and included for illustrative purposes only. Winkworth does not make any representation as to the accuracy of these measurements and you should seek to verify them for yourself. Winkworth accept no liability for any loss you may suffer if you rely on these measurements.